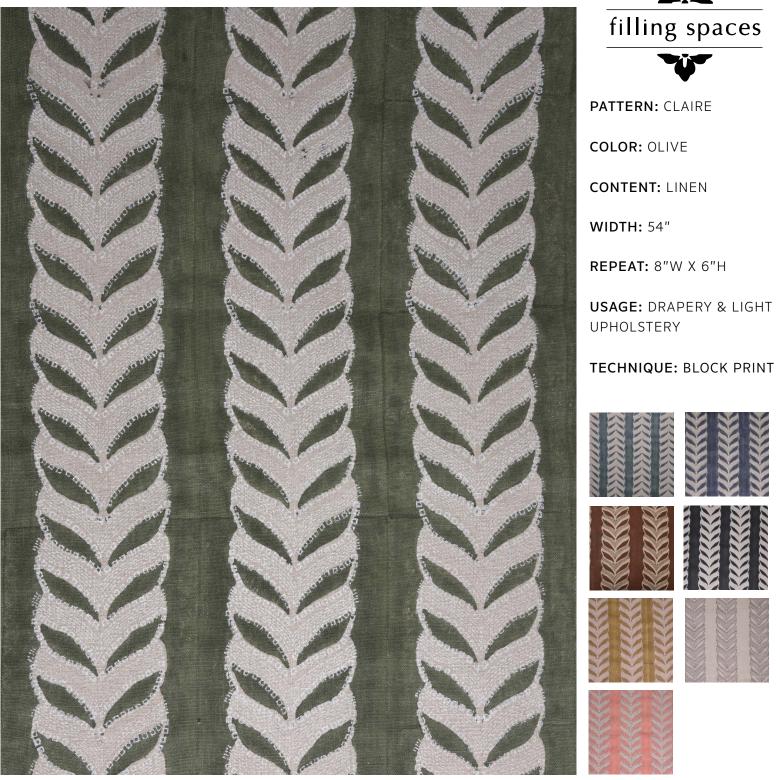

## **CLAIRE / OLIVE**

FABRIC WIDTH

Slight variations may occur as this product is hand block printed in small batches. Exact repeat & pattern alignment cannot be controlled and small imperfections may exist. Smudges and spots are often present. We do not consider these flaws, but, rather, highlights of the handmade nature of this fabric.