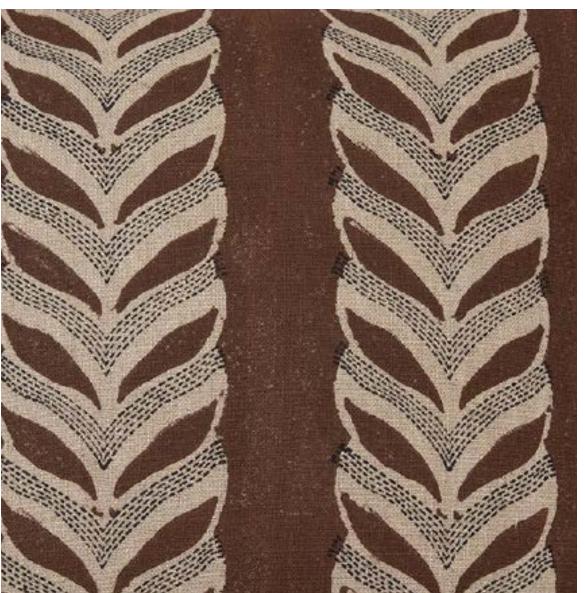

## **CLAIRE / MOCHA**

**PATTERN:** CLAIRE

**COLOR: MOCHA** 

**CONTENT: LINEN** 

**WIDTH:** 54"

REPEAT: 8"W X 6"H

**USAGE: DRAPERY & LIGHT** 

UPHOLSTERY

**TECHNIQUE: BLOCK PRINT** 

Slight variations may occur as this product is hand block printed in small batches. Exact repeat & pattern alignment cannot be controlled and small imperfections may exist. Smudges and spots are often present. We do not consider these flaws, but, rather, highlights of the handmade nature of this fabric.