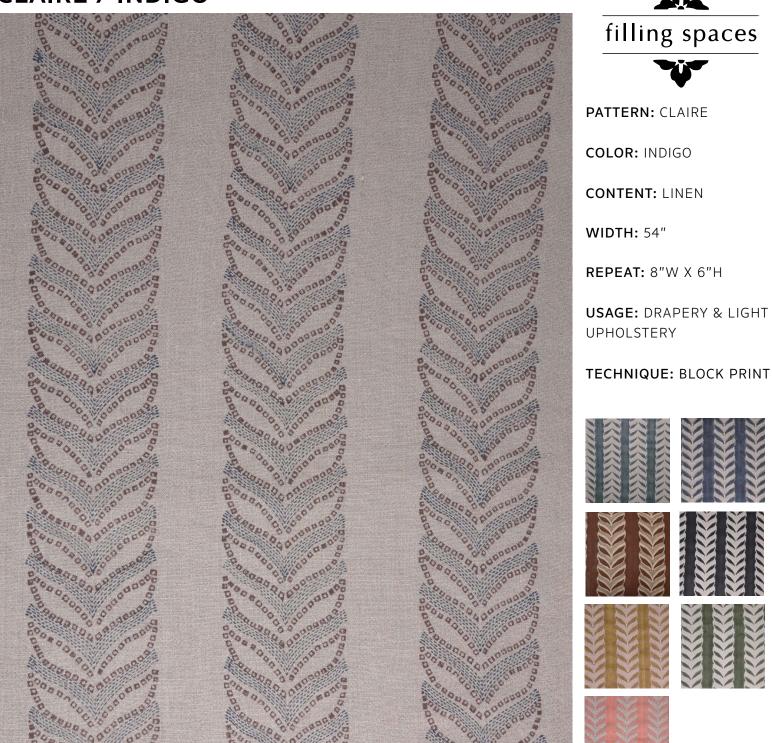

## **CLAIRE / INDIGO**

FABRIC WIDTH

Slight variations may occur as this product is hand block printed in small batches. Exact repeat & pattern alignment cannot be controlled and small imperfections may exist. Smudges and spots are often present. We do not consider these flaws, but, rather, highlights of the handmade nature of this fabric.