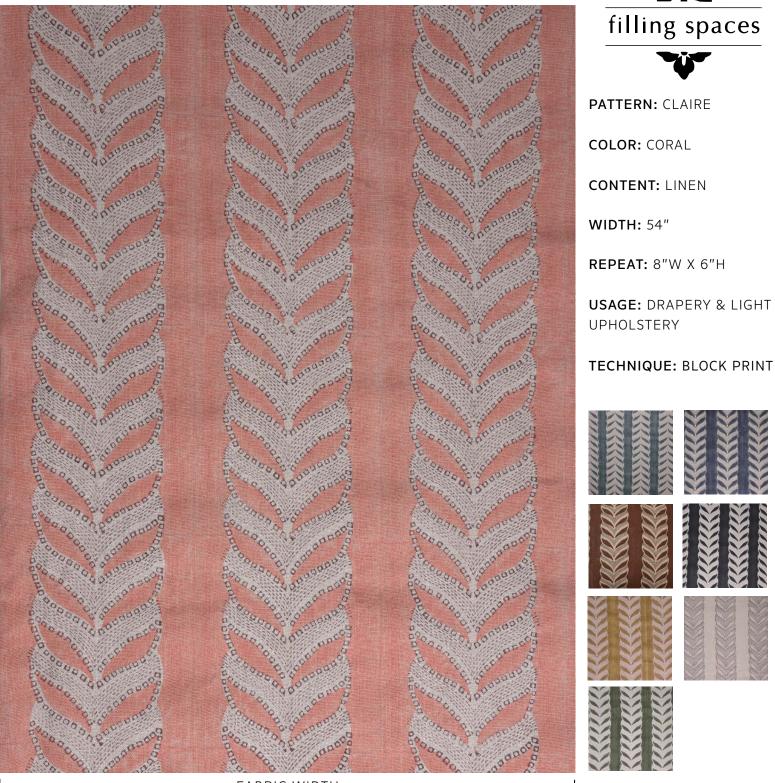

## CLAIRE / CORAL

FABRIC WIDTH

Slight variations may occur as this product is hand block printed in small batches. Exact repeat & pattern alignment cannot be controlled and small imperfections may exist. Smudges and spots are often present. We do not consider these flaws, but, rather, highlights of the handmade nature of this fabric.