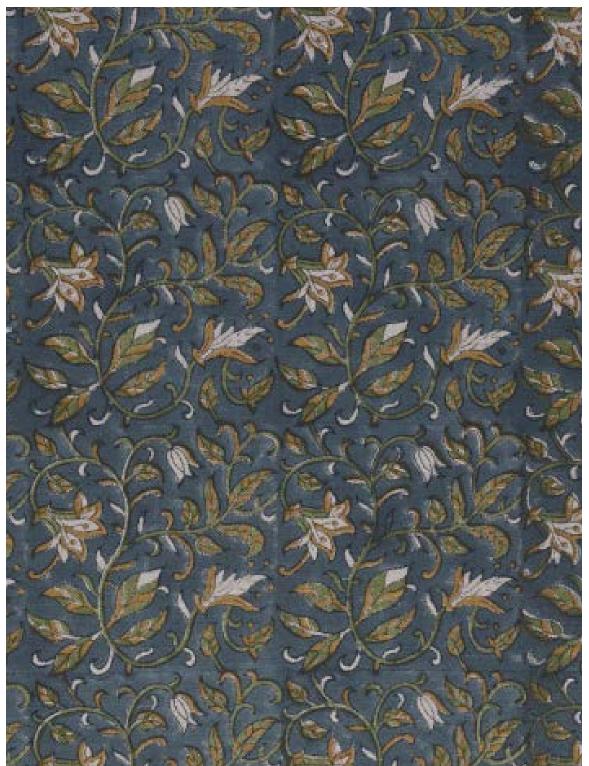

## CALLUNA / TEAL

PATTERN: CALLUNA

**COLOR:** TEAL

**CONTENT: LINEN** 

**WIDTH:** 54"

**REPEAT:** 7.5"W x 7"H

**USAGE: DRAPERY & LIGHT** 

UPHOLSTERY

TECHNIQUE: BLOCK PRINT

Slight variations may occur as this product is hand block printed in small batches. Exact repeat & pattern alignment cannot be controlled and small imperfections may exist. Smudges and spots are often present. We do not consider these flaws, but, rather, highlights of the handmade nature of this fabric