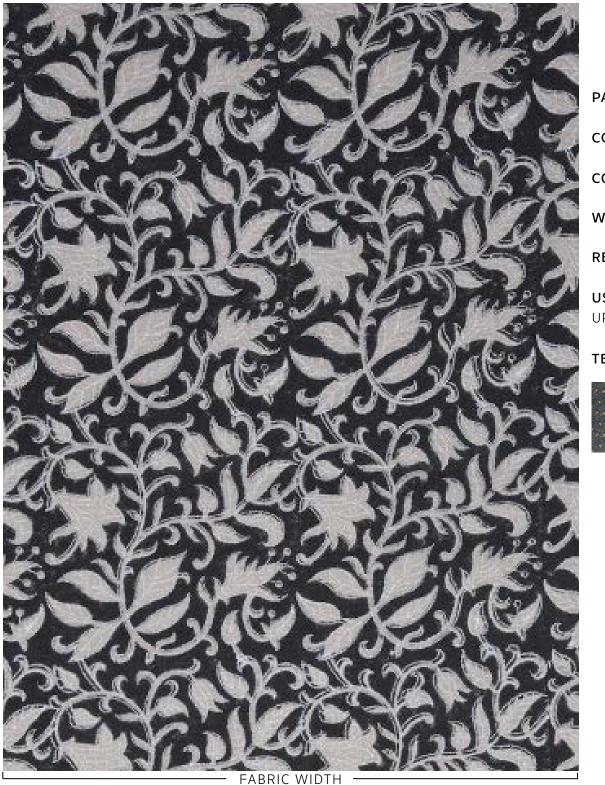

## **CALLUNA / NOIR**

FADRIC WIDIN

PATTERN: CALLUNA

COLOR: NOIR

**CONTENT:** LINEN

WIDTH: 54"

**REPEAT:** 7.5"W × 7"H

**USAGE:** DRAPERY & LIGHT UPHOLSTERY

TECHNIQUE: BLOCK PRINT

Slight variations may occur as this product is hand block printed in small batches. Exact repeat & pattern alignment cannot be controlled and small imperfections may exist. Smudges and spots are often present. We do not consider these flaws, but, rather, highlights of the handmade nature of this fabric.