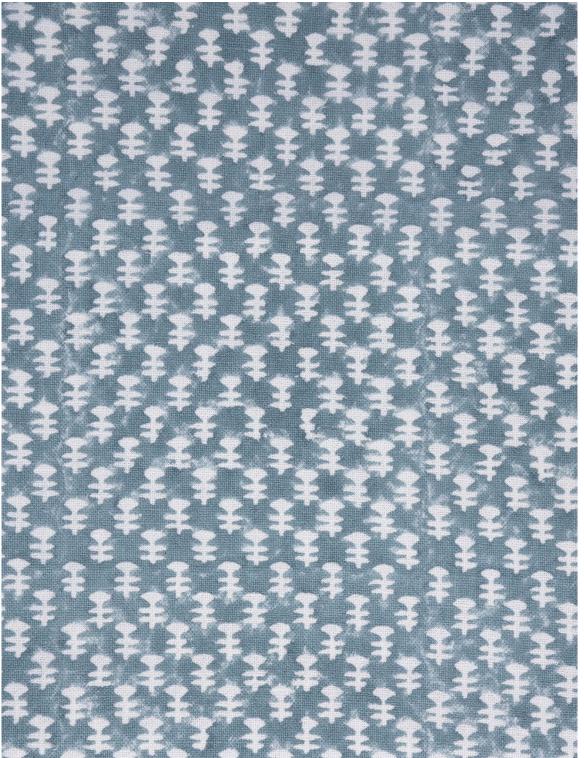

## **BOTI / RIALTO**

PATTERN: BOTI

**COLOR: RIALTO** 

**CONTENT:** LINEN

**WIDTH:** 54"

REPEAT: 7"W X 7"H

**USAGE: DRAPERY & LIGHT** 

UPHOLSTERY

**TECHNIQUE: BLOCK PRINT** 

FABRIC WIDTH

Slight variations may occur as this product is hand block printed in small batches. Exact repeat & pattern alignment cannot be controlled and small imperfections may exist. Smudges and spots are often present. We do not consider these flaws, but, rather, highlights of the handmade nature of this fabric.