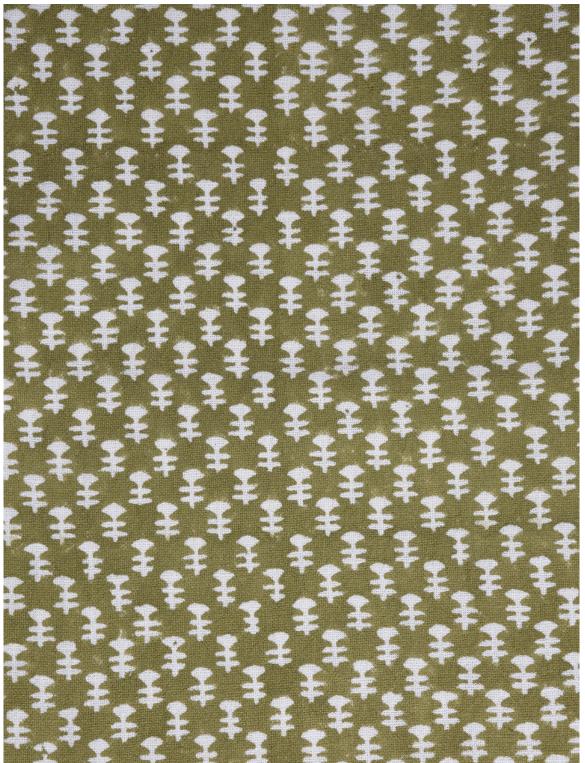

## **BOTI / NEWPORT**

PATTERN: BOTI

**COLOR: NEWPORT** 

**CONTENT: LINEN** 

**WIDTH:** 54"

REPEAT: 7"W X 7"H

**USAGE: DRAPERY & LIGHT** 

UPHOLSTERY

**TECHNIQUE: BLOCK PRINT** 

FABRIC WIDTH

Slight variations may occur as this product is hand block printed in small batches. Exact repeat & pattern alignment cannot be controlled and small imperfections may exist. Smudges and spots are often present. We do not consider these flaws, but, rather, highlights of the handmade nature of this fabric.