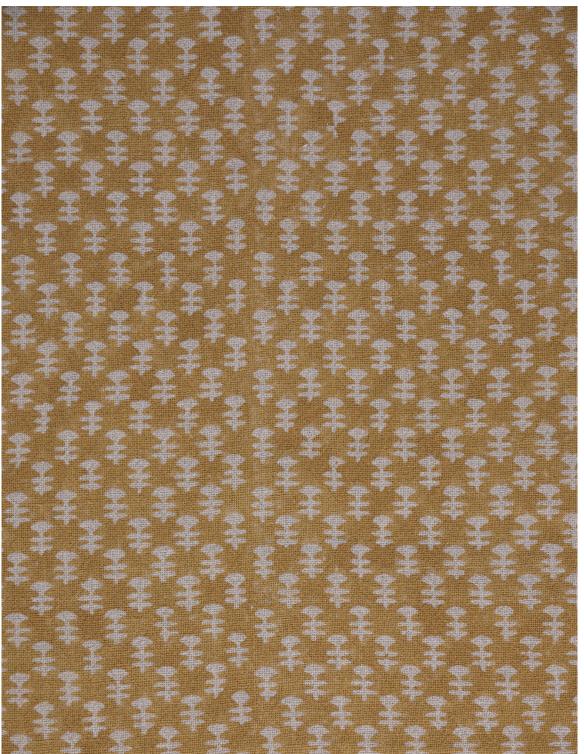

## **BOTI / MUSTARD ON NATURAL**

PATTERN: BOTI

**COLOR: MUSTARD ON** 

NATURAL

**CONTENT:** LINEN

**WIDTH:** 54"

**REPEAT:** 5.5"W X 6"H

**USAGE: DRAPERY & LIGHT** 

UPHOLSTERY

**TECHNIQUE: BLOCK PRINT** 

FABRIC WIDTH

Slight variations may occur as this product is hand block printed in small batches. Exact repeat & pattern alignment cannot be controlled and small imperfections may exist. Smudges and spots are often present. We do not consider these flaws, but, rather, highlights of the handmade nature of this fabric.