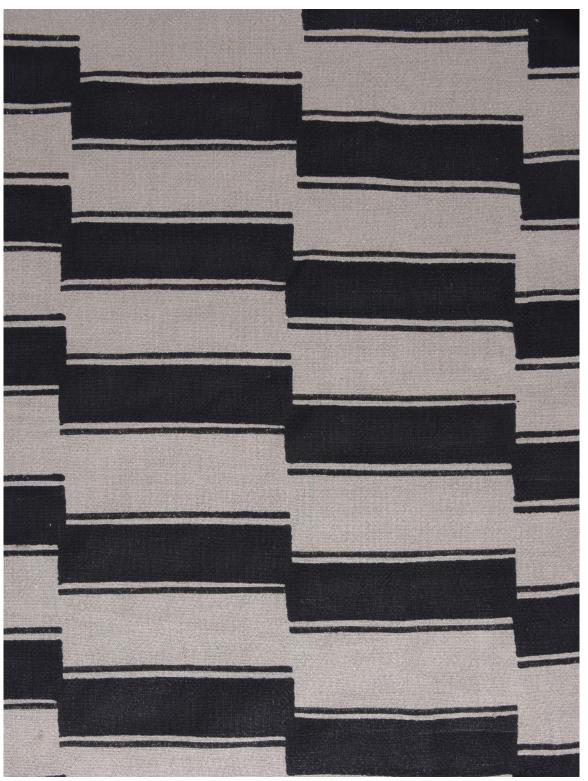

## **BENI / BLACK**

PATTERN: BENI

**COLOR: BLACK** 

**CONTENT:** LINEN

**WIDTH:** 54"

**REPEAT:** 7.5"W X 7"H

**USAGE: DRAPERY & LIGHT** 

UPHOLSTERY

**TECHNIQUE:** BLOCK PRINT

FABRIC WIDTH

Slight variations may occur as this product is hand block printed in small batches. Exact repeat & pattern alignment cannot be controlled and small imperfections may exist. Smudges and spots are often present. We do not consider these flaws, but, rather, highlights of the handmade nature of this fabric.