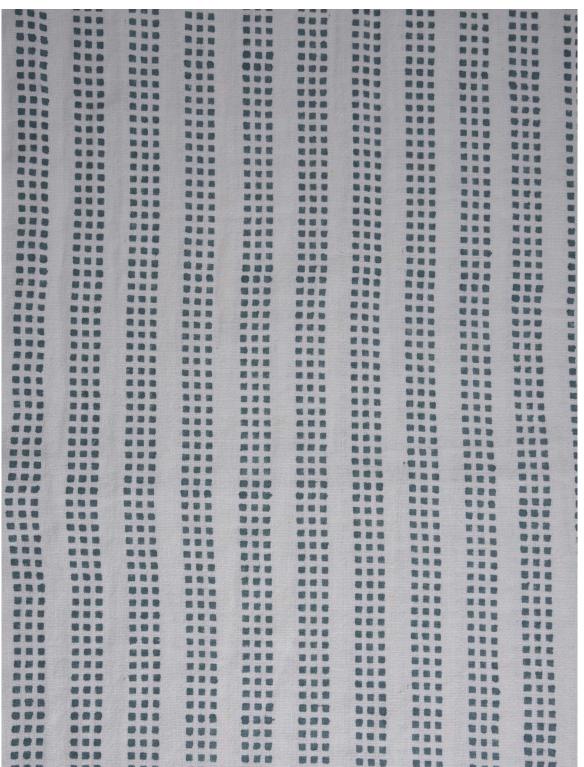

## **ASPEN / TEAL ON WHITE**

**PATTERN: ASPEN** 

**COLOR: TEAL ON WHITE** 

**CONTENT: LINEN** 

**WIDTH:** 54"

**REPEAT:** 5.5"W X 6"H

**USAGE: DRAPERY & LIGHT** 

UPHOLSTERY

**TECHNIQUE: BLOCK PRINT** 

Slight variations may occur as this product is hand block printed in small batches. Exact repeat & pattern alignment cannot be controlled and small imperfections may exist. Smudges and spots are often present. We do not consider these flaws, but, rather, highlights of the handmade nature of this fabric.