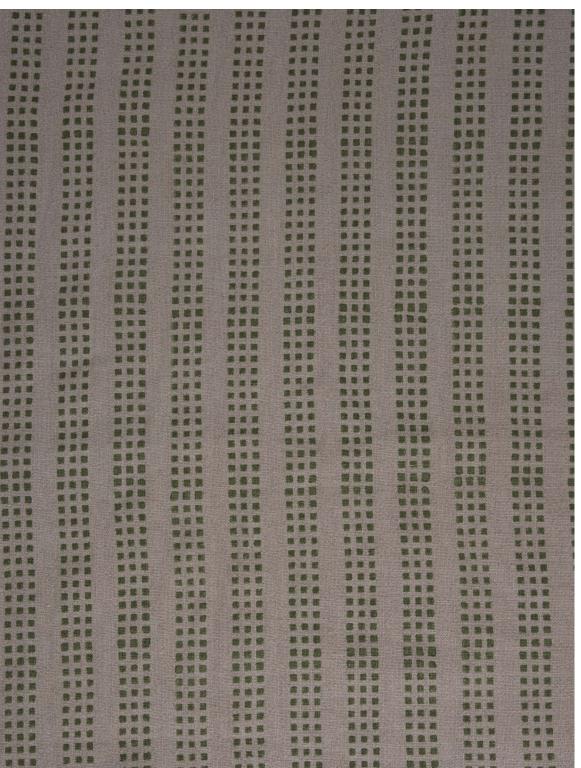

## **ASPEN / OLIVE ON NATURAL**

PATTERN: ASPEN

**COLOR: OLIVE ON NATURAL** 

**CONTENT: LINEN** 

**WIDTH: 54"** 

**REPEAT:** 5.5"W X 6"H

**USAGE: DRAPERY & LIGHT** 

**UPHOLSTERY** 

**TECHNIQUE: BLOCK PRINT** 

FABRIC WIDTH

推 雜 篇

雅 麗 麗

Slight variations may occur as this product is hand block printed in small batches. Exact repeat & pattern alignment cannot be controlled and small imperfections may exist. Smudges and spots are often present. We do not consider these flaws, but, rather, highlights of the handmade nature of