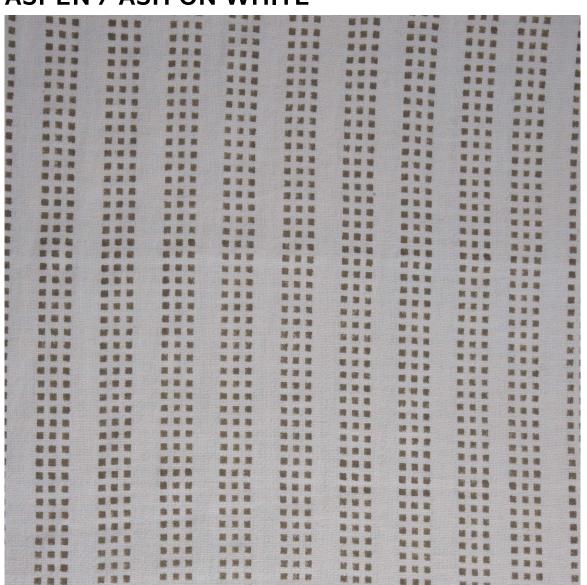

## **ASPEN / ASH ON WHITE**

PATTERN: ASPEN

**COLOR:** ASH ON WHITE

**CONTENT: LINEN** 

**WIDTH: 54"** 

REPEAT: 7"W X 7"H

**USAGE: DRAPERY & LIGHT** 

**UPHOLSTERY** 

**TECHNIQUE: BLOCK PRINT** 

器 据 器 FABRIC WIDTH

湿 斑 質

置 進 流

器器器

器 総 線

器 器 器

論器器