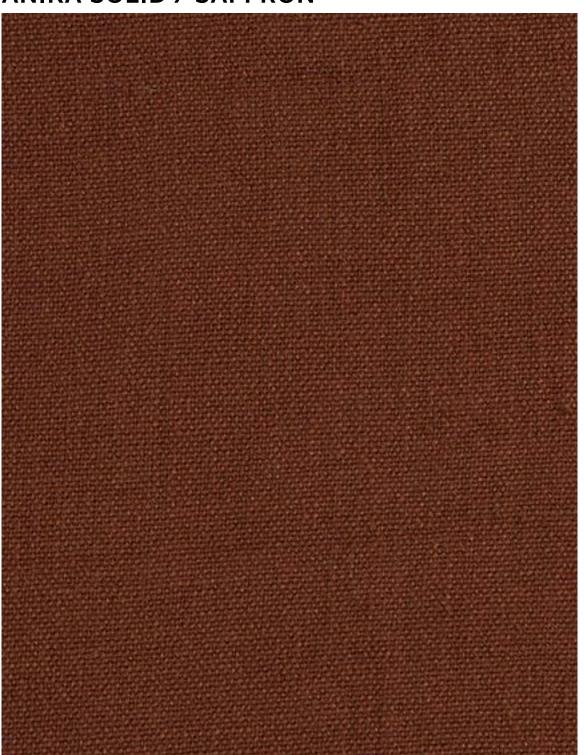

## **ANIKA SOLID / SAFFRON**

PATTERN: ANIKA SOLID

**COLOR:** SAFFRON

**CONTENT:** LINEN

**WIDTH:** 54"

REPEAT: N/A

**USAGE: DRAPERY & LIGHT** 

UPHOLSTERY