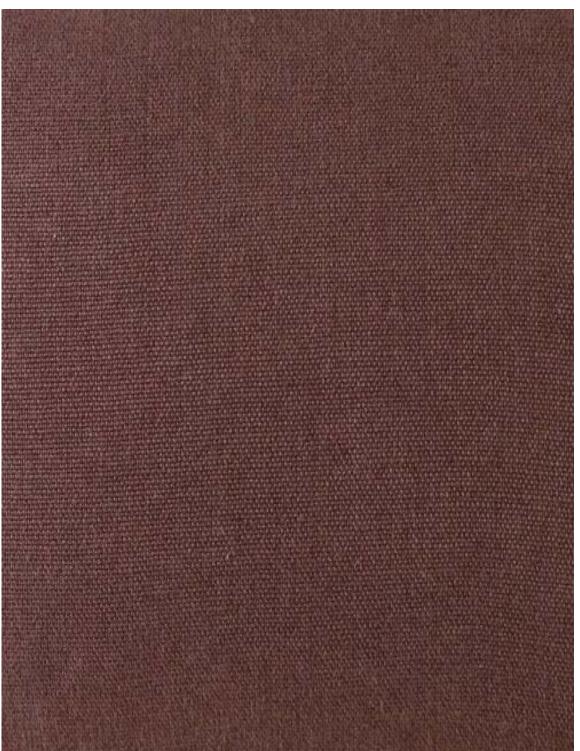

## ANIKA SOLID / RUBY

PATTERN: ANIKA SOLID

**COLOR: RUBY** 

**CONTENT: LINEN** 

**WIDTH:** 54"

REPEAT: N/A

**USAGE: DRAPERY & LIGHT** 

UPHOLSTERY