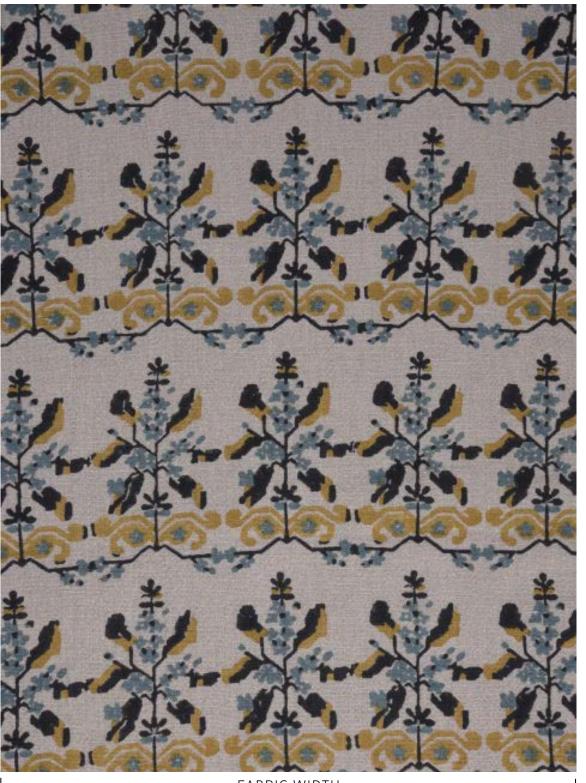

## **AARTI / TEAL**

filling spaces

PATTERN: AARTI

COLOR: TEAL

CONTENT: LINEN

WIDTH: 54"

**REPEAT:** 7"W X 7"H

**USAGE:** DRAPERY & LIGHT UPHOLSTERY