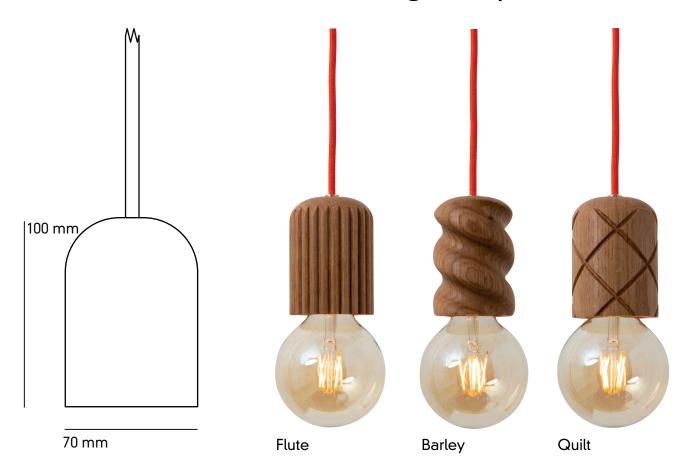

## CB9 Pendant light caps

Cap: solid oak Finish: Osmo top oil

Ceiling rose: steel

Cable: round electric, 3 core cable

Cable length: 1.5 m Weight: 0.4 kg

Bulb cap: ES / E27, brass

Bulb type: GLS or golf ball / globe

(not supplied)

Max wattage: 7W LED

Voltage: 230V (AC) 50Hz

IP rating: IP20

Dimmable: The luminaire is suitable to be

used with dimmable bulbs

Class 1: luminaire must be earthed

Bespoke cable lengths, colours and porcelain ceiling rose are available on request