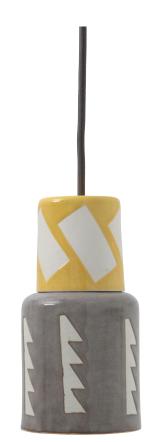

## CB8 Pendant light

120 mm

95 mm

| Shade and cap: | •                                            |
|----------------|----------------------------------------------|
| Finish:        | natural porcelain, hand painted colour glaze |
| Ceiling rose:  | steel                                        |
| Cable:         | round electric cable with black              |
|                | or white rayon fabric                        |
| Cable length:  | 1.5m                                         |
| Weight:        | 0.70kg                                       |
| Bulb cap:      | SES / E14                                    |
| Bulb type:     | Golf ball (not supplied)                     |
| Max wattage:   | 8W LED                                       |
| Voltage:       | 230V (AC) 50Hz                               |
| IP rating:     | IP20                                         |
| Dimmable:      | The luminaire is suitable to be              |
|                | used with dimmable bulbs                     |
| Class 1:       | luminaire must be earthed                    |

thelermont

hupton

This light is available in alternative shade patterns and colours

Bespoke cable lengths, colours and porcelain ceiling rose are available on request

Suitable for indoor use only

Made to order in the UK