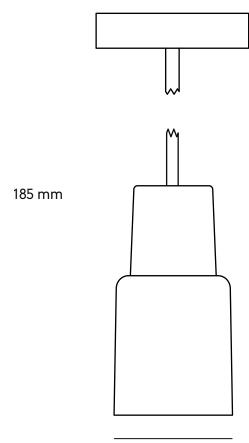

## CB8 Pendant light

120 mm

95 mm

| Shade and cap: | •                                            |
|----------------|----------------------------------------------|
| Finish:        | natural porcelain, hand painted colour glaze |
| Ceiling rose:  | steel                                        |
| Cable:         | round electric cable with black              |
|                | or white rayon fabric                        |
| Cable length:  | 1.5m                                         |
| Weight:        | 0.70kg                                       |
| Bulb cap:      | SES / E14                                    |
| Bulb type:     | Golf ball (not supplied)                     |
| Max wattage:   | 8W LED                                       |
| Voltage:       | 230V (AC) 50Hz                               |
| IP rating:     | IP20                                         |
| Dimmable:      | The luminaire is suitable to be              |
|                | used with dimmable bulbs                     |
| Class 1:       | luminaire must be earthed                    |