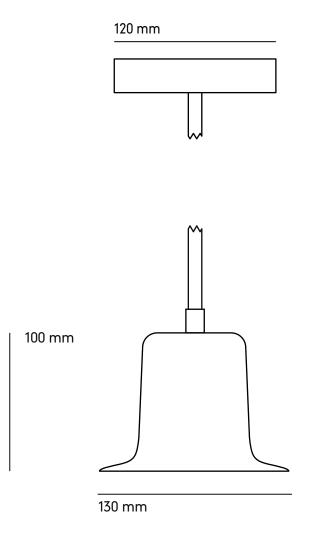

## CB7 Pendant light

Shade: porcelain

Finish: natural porcelain, hand painted

colour glaze

Ceiling rose: steel

Cable: round electric cable with black

or white rayon fabric

Cable length: 1.5m Weight: 0.45kg Bulb cap: ES / E27

Bulb type: GLS or golf ball (not supplied)

Max wattage: 8W LED

Voltage: 230V (AC) 50Hz

IP rating: IP20

Dimmable: The luminaire is suitable to be

used with dimmable bulbs

Class 1: luminaire must be earthed

This light is available in alternative shade patterns and colours