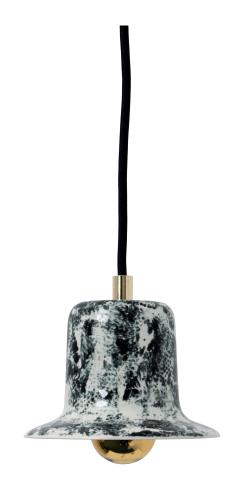

## CB7 Pendant light

Shade: porcelain

Finish: natural porcelain, hand painted

colour glaze

Ceiling rose: steel

Cable: round electric cable with black

or white rayon fabric

Cable length: 1.5m Weight: 0.45kg Bulb cap: ES / E27

Bulb type: GLS or golf ball (not supplied)

Max wattage: 8W LED

Voltage: 230V (AC) 50Hz

IP rating: IP20

Dimmable: The luminaire is suitable to be

used with dimmable bulbs

Class 1: luminaire must be earthed

This light is available in alternative shade patterns and colours