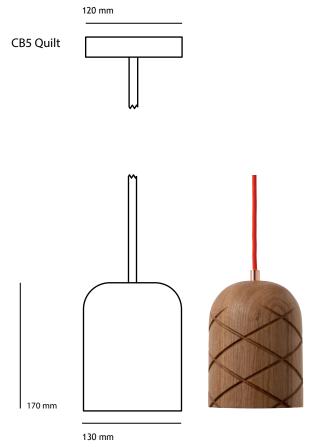

## CB5 Pendant light

120 mm

CB5m Quilt

Shade: solid oak Finish: osmo top oil

Ceiling rose: steel

Cable: round electric cable with black

or white rayon fabric

Cable length: 1.5m

Weight: CB5 0.90kg, CB5m 1.1 kg

Bulb cap: ES / E27

Bulb type: GLS or golf ball (not supplied)

Max wattage: 7W LED

Voltage: 230V (AC) 50Hz

IP rating: IP20

Dimmable: The luminaire is suitable to be

used with dimmable bulbs