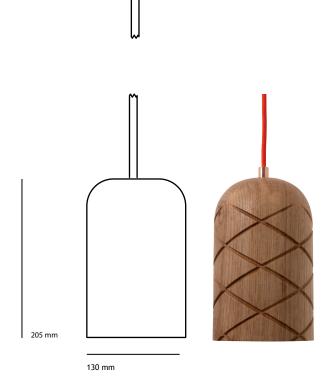

## CB5 Pendant light

120 mm

CB5m Quilt

Shade: solid oak Finish: osmo top oil

Ceiling rose: steel

Cable: round electric cable with black

or white rayon fabric

Cable length: 1.5m

Weight: CB5 0.90kg, CB5m 1.1 kg

Bulb cap: ES / E27

Bulb type: GLS or golf ball (not supplied)

Max wattage: 7W LED

Voltage: 230V (AC) 50Hz

IP rating: IP20

Dimmable: The luminaire is suitable to be

used with dimmable bulbs