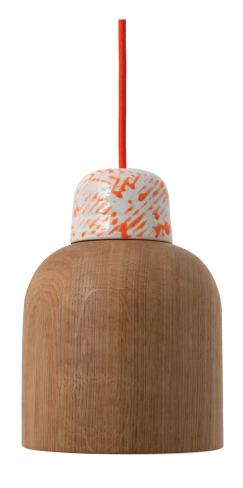

## CB4 Pendant light

Shade: oak with porcelain cap

Finish: natural oak with hand painted

colour glaze porcelain cap

Ceiling rose: steel

Cable: round electric cable with black

or white rayon fabric

Cable length: 1.5m Weight: 1.15kg Bulb cap: ES / E27

Bulb type: GLS or golf ball (not supplied)

Max wattage: 7W LED

Voltage: 230V (AC) 50Hz

IP rating: IP20

Dimmable: The luminaire is suitable to be

used with dimmable bulbs

Class 1: luminaire must be earthed

This light is available in alternative shade patterns and colours