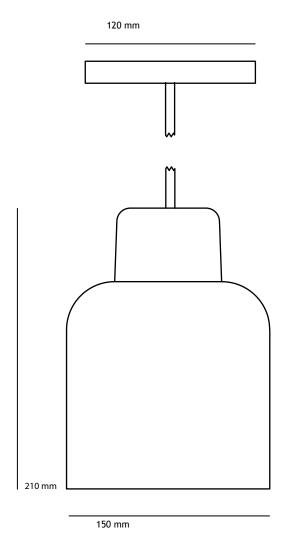

## CB4 Pendant light

Shade: oak with porcelain cap

Finish: natural oak with hand painted

colour glaze porcelain cap

Ceiling rose: steel

Cable: round electric cable with black

or white rayon fabric

Cable length: 1.5m Weight: 1.15kg Bulb cap: ES / E27

Bulb type: GLS or golf ball (not supplied)

Max wattage: 7W LED

Voltage: 230V (AC) 50Hz

IP rating: IP20

Dimmable: The luminaire is suitable to be

used with dimmable bulbs

Class 1: luminaire must be earthed

This light is available in alternative shade patterns and colours