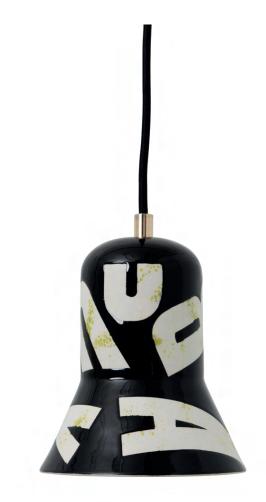

## CB3 Pendant light

120 mm

| Shade:<br>Finish: | porcelain                                    |
|-------------------|----------------------------------------------|
| FINISH:           | natural porcelain, hand painted colour glaze |
| Ceiling rose:     | steel                                        |
| Cable:            | round electric cable with black              |
|                   | or white rayon fabric                        |
| Cable length:     | 1.5m                                         |
| Weight:           | 0.75kg                                       |
| Bulb cap:         | ES / E27                                     |
| Bulb type:        | GLS or golf ball (not supplied)              |
| Max wattage:      | 8W LED                                       |
| Voltage:          | 230V (AC) 50Hz                               |
| IP rating:        | IP20                                         |
| Dimmable:         | The luminaire is suitable to be              |
|                   | used with dimmable bulbs                     |
| Class 1:          | luminaire must be earthed                    |

This light is available in alternative shade patterns and colours

Bespoke cable lengths, colours and porcelain ceiling rose are available on request

Suitable for indoor use only

Made to order in the UK

We recommend that this light is installed by a qualified electrician. Installation and operation are subject to local regulations