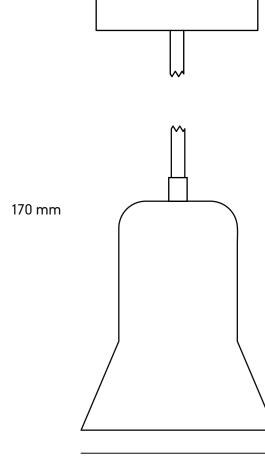

## CB3 Pendant light

120 mm

| Shade:<br>Finish: | porcelain                                    |
|-------------------|----------------------------------------------|
| FINISH:           | natural porcelain, hand painted colour glaze |
| Ceiling rose:     | steel                                        |
| Cable:            | round electric cable with black              |
|                   | or white rayon fabric                        |
| Cable length:     | 1.5m                                         |
| Weight:           | 0.75kg                                       |
| Bulb cap:         | ES / E27                                     |
| Bulb type:        | GLS or golf ball (not supplied)              |
| Max wattage:      | 8W LED                                       |
| Voltage:          | 230V (AC) 50Hz                               |
| IP rating:        | IP20                                         |
| Dimmable:         | The luminaire is suitable to be              |
|                   | used with dimmable bulbs                     |
| Class 1:          | luminaire must be earthed                    |