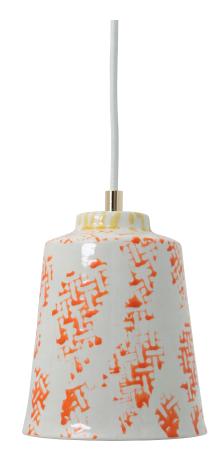

## CB2 Pendant light

Shade: porcelain

Finish: natural porcelain, hand painted

colour glaze

Ceiling rose: steel

Cable: round electric cable with black

or white rayon fabric

Cable length: 1.5m Weight: 0.95kg Bulb cap: ES / E27

Bulb type: GLS or golf ball (not supplied)

Max wattage: 8W LED

230V (AC) 50Hz Voltage:

IP rating:

Dimmable: The luminaire is suitable to be

used with dimmable bulbs

Class 1: luminaire must be earthed This light is available in alternative shade patterns and colours