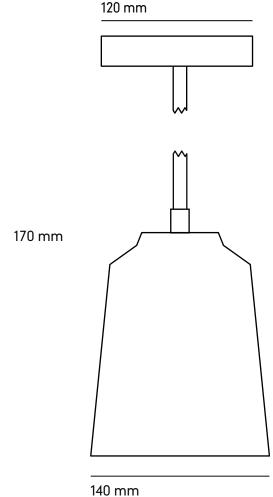

## CB2 Pendant light

Shade: porcelain

Finish: natural porcelain, hand painted

colour glaze

Ceiling rose: steel

Cable: round electric cable with black

or white rayon fabric

Cable length: 1.5m Weight: 0.95kg Bulb cap: ES / E27

Bulb type: GLS or golf ball (not supplied)

Max wattage: 8W LED

230V (AC) 50Hz Voltage:

IP rating:

Dimmable: The luminaire is suitable to be

used with dimmable bulbs

Class 1: luminaire must be earthed This light is available in alternative shade patterns and colours