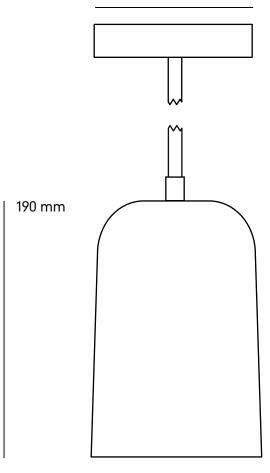

## CB1 Pendant light

120 mm

130 mm

| Shade:<br>Finish: | porcelain<br>natural porcelain, hand painted<br>colour glaze |
|-------------------|--------------------------------------------------------------|
| Ceiling rose:     | steel                                                        |
| Cable:            | round electric cable with black<br>or white rayon fabric     |
| Cable length:     | 1.5m                                                         |
| Weight:           | 0.90kg                                                       |
| Bulb cap:         | ES / E27                                                     |
| Bulb type:        | GLS or golf ball (not supplied)                              |
| Max wattage:      | 8W LED                                                       |
| Voltage:          | 230V (AC) 50Hz                                               |
| IP rating:        | IP20                                                         |
| Dimmable:         | The luminaire is suitable to be                              |
|                   | used with dimmable bulbs                                     |
| Class 1:          | luminaire must be earthed                                    |