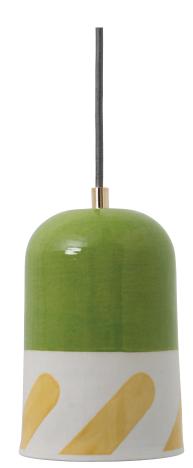

## CB1 Pendant light

120 mm

130 mm

| Shade:<br>Finish: | porcelain<br>natural porcelain, hand painted<br>colour glaze |
|-------------------|--------------------------------------------------------------|
| Ceiling rose:     | steel                                                        |
| Cable:            | round electric cable with black<br>or white rayon fabric     |
| Cable length:     | 1.5m                                                         |
| Weight:           | 0.90kg                                                       |
| Bulb cap:         | ES / E27                                                     |
| Bulb type:        | GLS or golf ball (not supplied)                              |
| Max wattage:      | 8W LED                                                       |
| Voltage:          | 230V (AC) 50Hz                                               |
| IP rating:        | IP20                                                         |
| Dimmable:         | The luminaire is suitable to be                              |
|                   | used with dimmable bulbs                                     |
| Class 1:          | luminaire must be earthed                                    |

thelermont

hupton

This light is available in alternative shade patterns and colours

Bespoke cable lengths, colours and porcelain ceiling rose are available on request

Suitable for indoor use only

Made to order in the UK