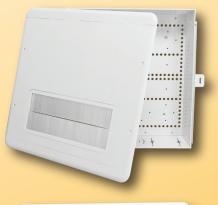

## 15" Plastic Enclosures with Brush Cover - p/n 80-1500-BR

**DataComm Electronics**' Plastic Enclosures are designed to provide options and flexibility for meeting your digital and analog communication needs. The ABS construction allows you to access the full reach of your wireless network by reducing interference with Wi-Fi signals. The added feature of a cable passthrouguh section allows you to route bulk wire out of the passthrough and into a rack.

## **Features**

- Made of ABS plastic
- Protects cables from punctures
- Service loops and call backs become more manageable
- Universal hole pattern allows for most standard modules to be installed
- Surface or flush mountable (additional parts needed for surface mounting)
- Includes 2 knockouts for single gang J-Box power module (Part #: 80-0050)
- ABS contruction reduces interference with Wi-Fi signals
- Enclosures conform to UL Standard 2416, CAN/CSA STD C22.2 No. 60950-7-07 and are ETL Listed.

## Part<br/>NumberDescription80-1500-BR15" Plastic Enclosures with Brush Cover