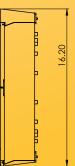

## Dimensions

ETL LISTED. CONFORMS TO UL STD 2416 ANSI/UL STD 60950-1 CERTIFIED TO CAN/CSA STD C22.2 NO 60950-1

Intertek