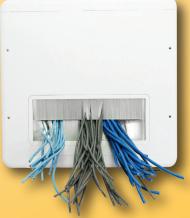

## 15" Plastic Enclosures with Brush Cover - p/n 80-1500-BR

**DataComm Electronics**' Plastic Enclosures are designed to provide options and flexibility for meeting your digital and analog communication needs. The ABS construction allows you to access the full reach of your wireless network by reducing interference with Wi-Fi signals. The added feature of a cable passthrouguh section allows you to route bulk wire out of the passthrough and into a rack.

## **Features**

- Made of ABS plastic
- Protects cables from punctures
- Service loops and call backs become more manageable
- Universal hole pattern allows for most standard modules to be installed
- Surface or flush mountable (additional parts needed for surface mounting)
- Includes 2 knockouts for single gang J-Box power module (Part #: 80-0050)
- ABS contruction reduces interference with Wi-Fi signals
- Enclosures conform to UL Standard 2416, CAN/CSA STD C22.2 No. 60950-7-07 and are ETL Listed.