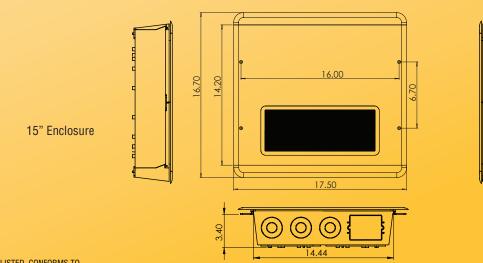

## Dimensions

ETL LISTED. CONFORMS TO UL STD 2416 ANSI/UL STD 60950-1 CERTIFIED TO CAN/CSA STD C22.2 NO 60950-1

Intertek