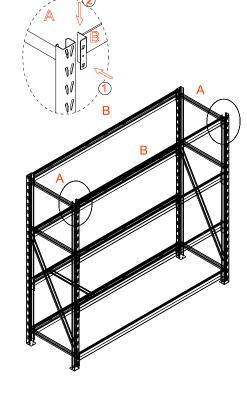

beginning assembly.

Please read completely through these instructions and verify that all parts are present before Industrial Shelving Unit.

Step 2 - Finish beam assembly. Beam height is adjustable.

Step 4 - Beginning at the bottom and working your way up, insert the wire shelves.

Step 5 - Complete assembly and move unit into place. For added stability shelving should be anchored to a wall.