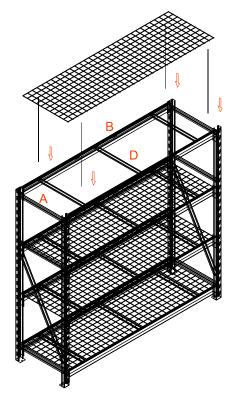

beginning assembly.

Please read completely through these instructions and verify that all parts are present before Industrial Shelving Unit.

Step 2 - Finish beam assembly. Beam height is adjustable.

Step 4 - Beginning at the bottom and working your way up, insert the wire shelves.

Step 5 - Complete assembly and move unit into place. For added stability shelving should be anchored to a wall.