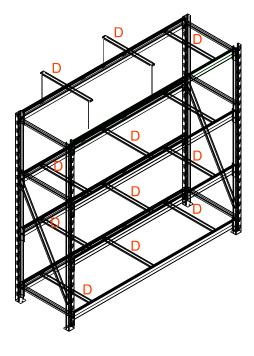

beginning assembly.

Please read completely through these instructions and verify that all parts are present before Industrial Shelving Unit.

Step 2 - Finish beam assembly. Beam height is adjustable.

Step 4 - Beginning at the bottom and working your way up, insert the wire shelves.