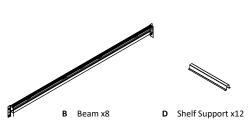

## Recommendations:

- Use a cloth or wooden block to protect components when hammering.
- Hammer gently to avoid component damage.
- Assembly is recommend with two people.
- **Parts List** Upright Frame x2 (x1 in Add-On Bay Kit) Wire Shelf x4 С