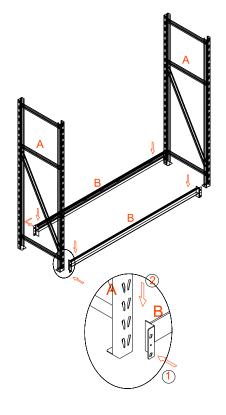

beginning assembly.

Please read completely through these instructions and verify that all parts are present before Industrial Shelving Unit.

Step 2 - Finish beam assembly. Beam height is adjustable.

Step 4 - Beginning at the bottom and working your way up, insert the wire shelves.