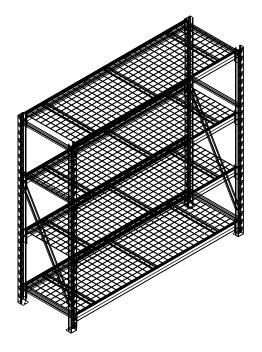

Step 5 - Complete assembly and move unit into place. For added stability shelving should be anchored to a wall.