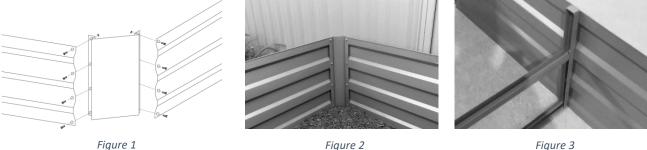

## Assembly

Step 1 - Unpack the unit, confirm that you have all the parts listed.

Step 2 - Fasten the corner brackets to the side and end panels using the nuts and bolts as shown in Figure 1 and Figure 2. Tighten with screw driver. You will now have two half sections.

Step 3 - Join the two assembled sections together using the vertical and horizontal braces as shown in Figure 3.

Step 4 - Position garden bed in desired final location before filling with soil.

Figure 3