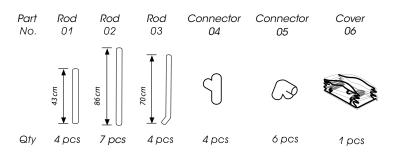

## **Parts List**

## **Assembly**

Step 1 - Unpack the greenhouse, confirm that you have all the parts listed.

Step 2 - Build the frame as per Figure 1. Ensure the steel rods are fully inserted into the plastic connectors.