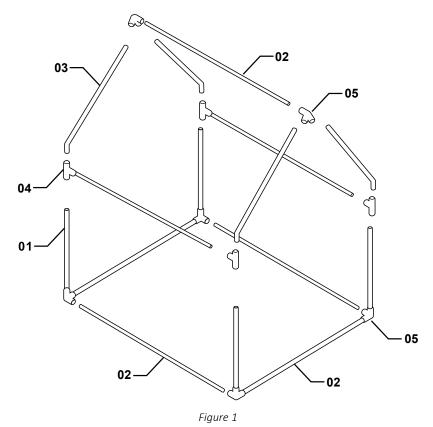

## **Assembly**

Step 1 - Unpack the greenhouse, confirm that you have all the parts listed.

Step 2 - Build the frame as per Figure 1. Ensure the steel rods are fully inserted into the plastic connectors.