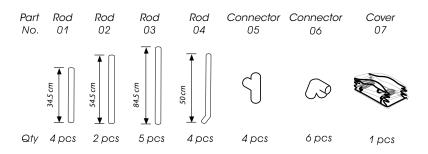

# ASSEMBLY INSTRUCTIONS GREENLIFE® DROP OVER GREENHOUSE 880x580x820mm

## Please read instructions COMPLETELY prior to assembly

#### Recommendations

- Assemble the greenhouse on a level surface.
- Disassemble and store the greenhouse when not in use.
- If you have any questions or difficulties please ring our Customer Service Hotline: 1800 352 999

### **Parts List**



# **Assembly**

Step 1 - Unpack the greenhouse, confirm that you have all the parts listed.

Step 2 - Build the frame as per Figure 1. Ensure the steel rods are fully inserted into the plastic connectors.

**Step 3** - Unfold the PE greenhouse cover (Part 07) and place over assembled frame. Be careful not to stretch or tear the cover. Secure cover to frame with the ties attached to the inside of cover. The roll-up zip door can also be secured open with the attached ties if desired.

**Step 4** - Place the greenhouse over your Greenlife 800 x 500 x 300 garden bed with base or in a suitable location. You should choose a sheltered location, avoiding areas exposed to high winds and heavy rain. You may wish to secure the greenhouse in place with stakes or ties (not included).



Follow us on