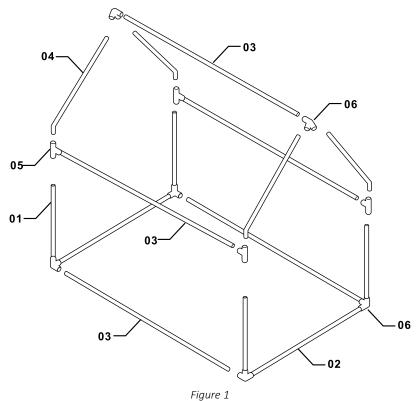

# **Assembly**

Step 1 - Unpack the greenhouse, confirm that you have all the parts listed.

Step 2 - Build the frame as per Figure 1. Ensure the steel rods are fully inserted into the plastic connectors.