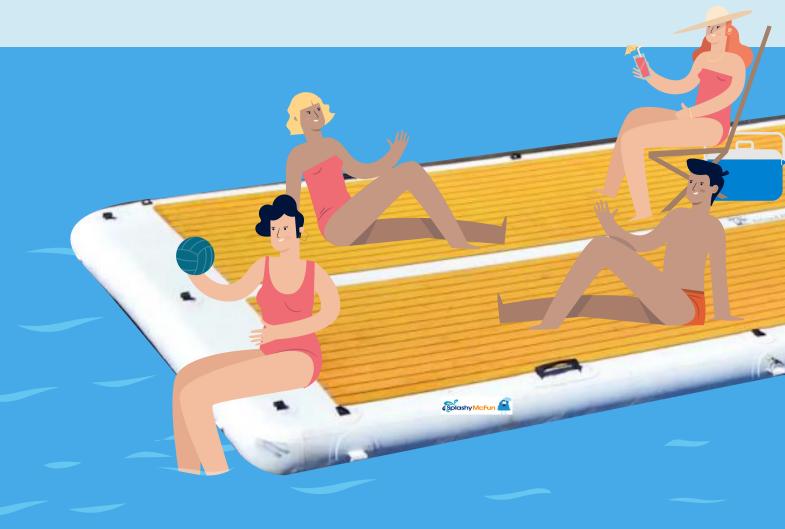

#### Inflatable docks unlock a whole new world of possibilities when it comes to where you can have fun in the sun. They are very similar in concept to a water mat, except they are much more stable and capable of holding much more weight. Once you see the advantages of an

inflatable dock or inflatable water mat, you will never go back to the foam style. Inflatable docks are so sturdy that they also make it easy to stabilize coolers, chairs, and gear so that you can enjoy food, drinks, and fun in the sun right on the water. They have steel rings to

attach anchors to keep them moored in place, making them a great place to kick back and relax.