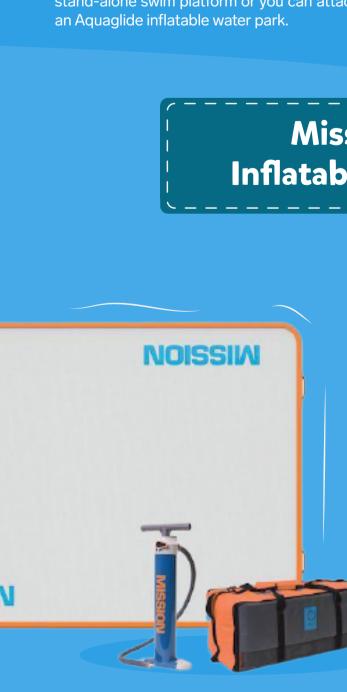

designs there is also the very popular Reef 112 -Hex that features a hexagon design. This utilizes the space better and gives you an overall better inflatable dock and a floating swim platform that is sure to impress all who use it. They also offer the long, jumbo inflatable water mat known as the Mission REEF-129. It gives you almost 130 square feet of luxurious water mat and comes in at a whopping 26 feet long!

The design makes it very stable on the water and can easily hold coolers, pets, chairs, etc; like other inflatable docks. One of the awesome features of these Mission Inflatable Water Mats

In addition to the familiar rectangle and square

is their unique designs.

Paddle North has added their name to the list of best inflatable docks for sale. Their inflatable docks feature a crisp hardwood look even though it is an inflatable. These inflatable docks are high performing and great looking.