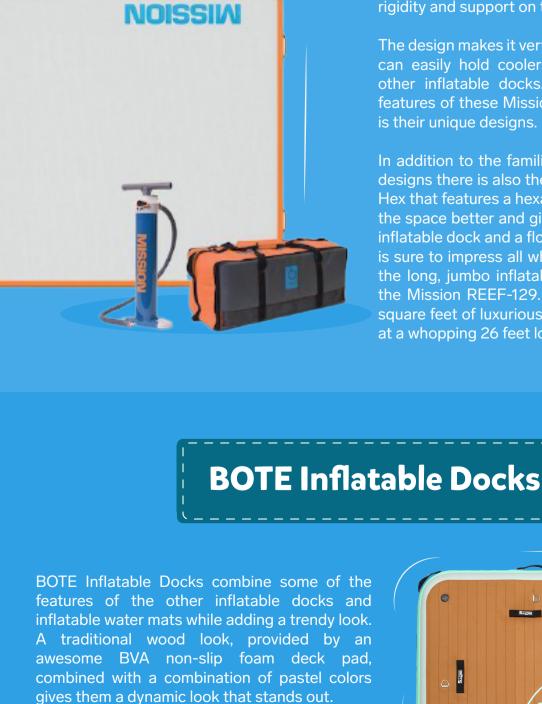

**Inflatable Dock Reviews** and Highlights Now that you know a little more about these awesome inflatable docks, let's give you some advice on choosing one. Everybody has different

MISSION

One of the most popular inflatable docks, The Island Hopper Patio Dock, features a heavy-duty 1500 Denier drop stitch material. It's heat welded to top boating industry standards, providing excellent balance, buoyancy, and support. An awesome, non-slip EVA foam surface gives you traction and safety even when it gets wet.

The Island Hopper Patio Dock comes with carrying straps, a 5-year no seam blowout warranty, and a portable 15 PSI auto-set electric power pump for rapid inflation. Welded loops so that you can secure chairs, coolers, and other popular gear like inflatable kayaks, SUPs, and loungers.

MISSION

MISSION

**Island Hopper** 

**Inflatable Docks** 

13'-2"

MISSION

MISSION

In addition to all of the fun that they provide, Inflatable docks can also function as a great