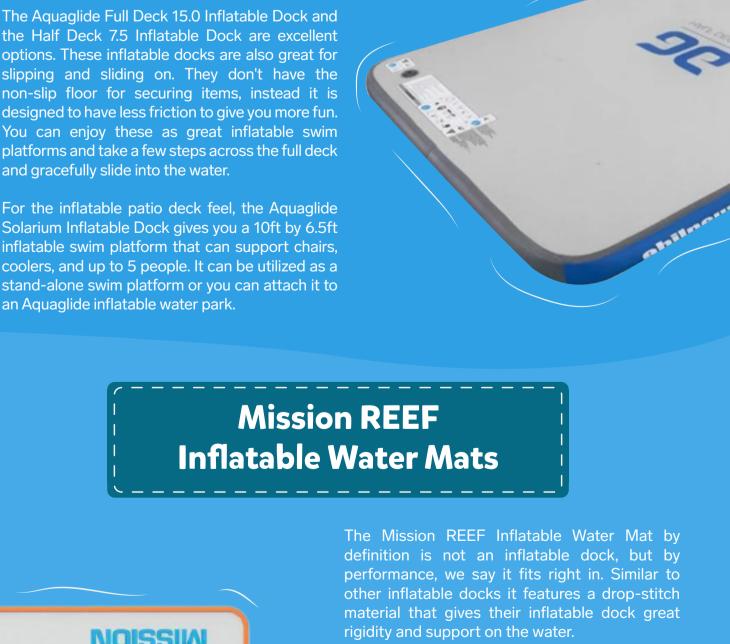

designs there is also the very popular Reef 112 -Hex that features a hexagon design. This utilizes the space better and gives you an overall better inflatable dock and a floating swim platform that is sure to impress all who use it. They also offer the long, jumbo inflatable water mat known as the Mission REEF-129. It gives you almost 130 square feet of luxurious water mat and comes in at a whopping 26 feet long!

The design makes it very stable on the water and can easily hold coolers, pets, chairs, etc; like other inflatable docks. One of the awesome features of these Mission Inflatable Water Mats

In addition to the familiar rectangle and square

is their unique designs.

Paddle North has added their name to the list of best inflatable docks for sale. Their inflatable docks feature a crisp hardwood look even though it is an inflatable. These inflatable docks are high performing and great looking.