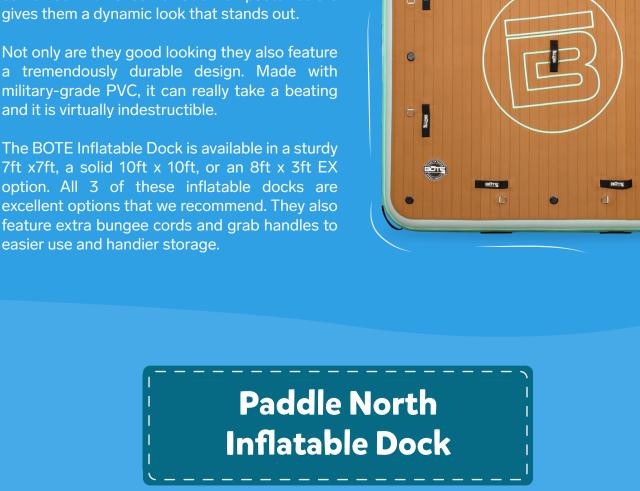

Aquaglide Inflatable Docks

Aquaglide is another name that is well respected in the water sports business. They offer a few high-quality inflatable dock options that are also

amongst the best inflatable docks for sale.

designs there is also the very popular Reef 112 -Hex that features a hexagon design. This utilizes the space better and gives you an overall better inflatable dock and a floating swim platform that is sure to impress all who use it. They also offer the long, jumbo inflatable water mat known as the Mission REEF-129. It gives you almost 130 square feet of luxurious water mat and comes in at a whopping 26 feet long!

The design makes it very stable on the water and can easily hold coolers, pets, chairs, etc; like other inflatable docks. One of the awesome features of these Mission Inflatable Water Mats

In addition to the familiar rectangle and square

is their unique designs.

Paddle North has added their name to the list of best inflatable docks for sale. Their inflatable docks feature a crisp hardwood look even though it is an inflatable. These inflatable docks are high performing and great looking.