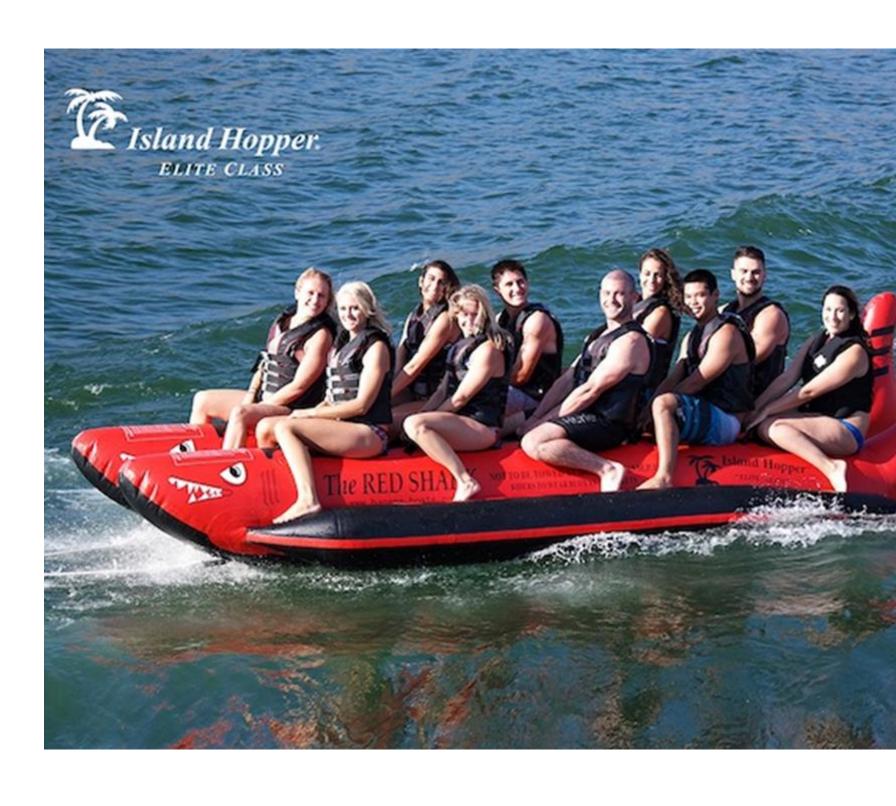

## Alternate Banana Boat Tubes Styles

For a really fun alternative boat tubing experience, the Island Hopper Banana Boat Tube is also available as a Red Shark Banana Boat Tube or a Whale Ride Banana Boat Tube. Wait till you see the looks on the kids faces when they see these! These tubes look like a red shark or a whale and this only enhances the kids fun!

Both **the Whale Ride** and **Red Shark** Banana Boat Tubes are available in a variety of sizes for different numbers of passengers. Not only will these banana boats enhance your passengers fun, but you will get looks from anybody in sight wondering what the awesome boating tube that you have behind your boat is!

Buying an Island Hopper Red Shark or Whale Ride Banana Boat Tubes **is a sure-fire way to maximize your summer fun!** 