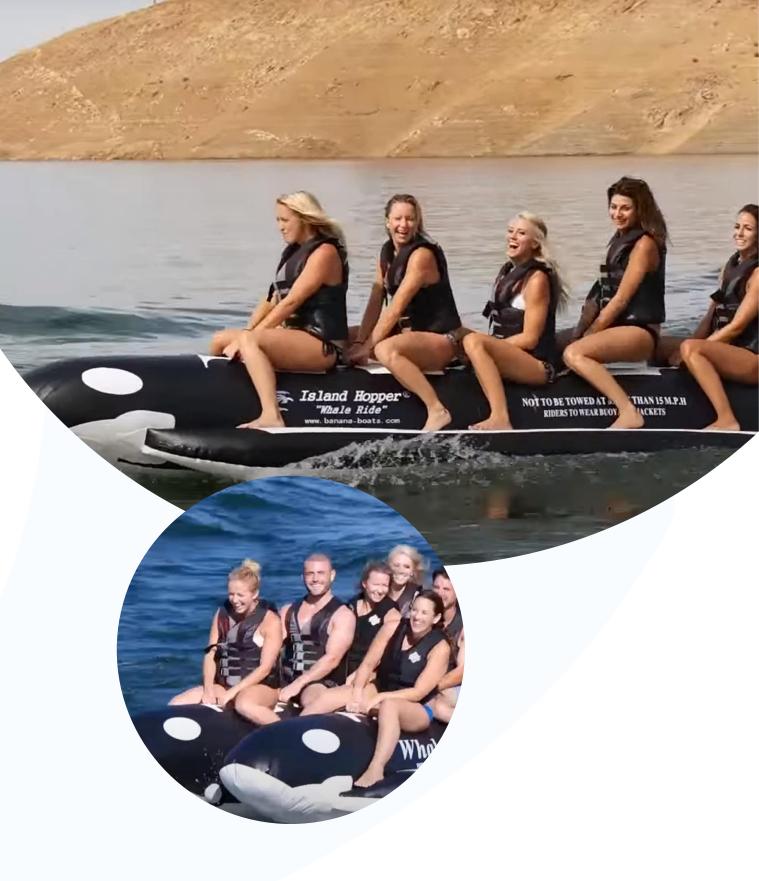

## Alternate Banana Boat Tubes Styles

For a really fun alternative boat tubing experience, the Island Hopper Banana Boat Tube is also available as a Red Shark Banana Boat Tube or a Whale Ride Banana Boat Tube. Wait till you see the looks on the kids faces when they see these! These tubes look like a red shark or a whale and this only enhances the kids fun!

Both **the Whale Ride** and **Red Shark** Banana Boat Tubes are available in a variety of sizes for different numbers of passengers. Not only will these banana boats enhance your passengers fun, but you will get looks from anybody in sight wondering what the awesome boating tube that you have behind your boat is!

Buying an Island Hopper Red Shark or Whale Ride Banana Boat Tubes **is a sure-fire way to maximize your summer fun!** 