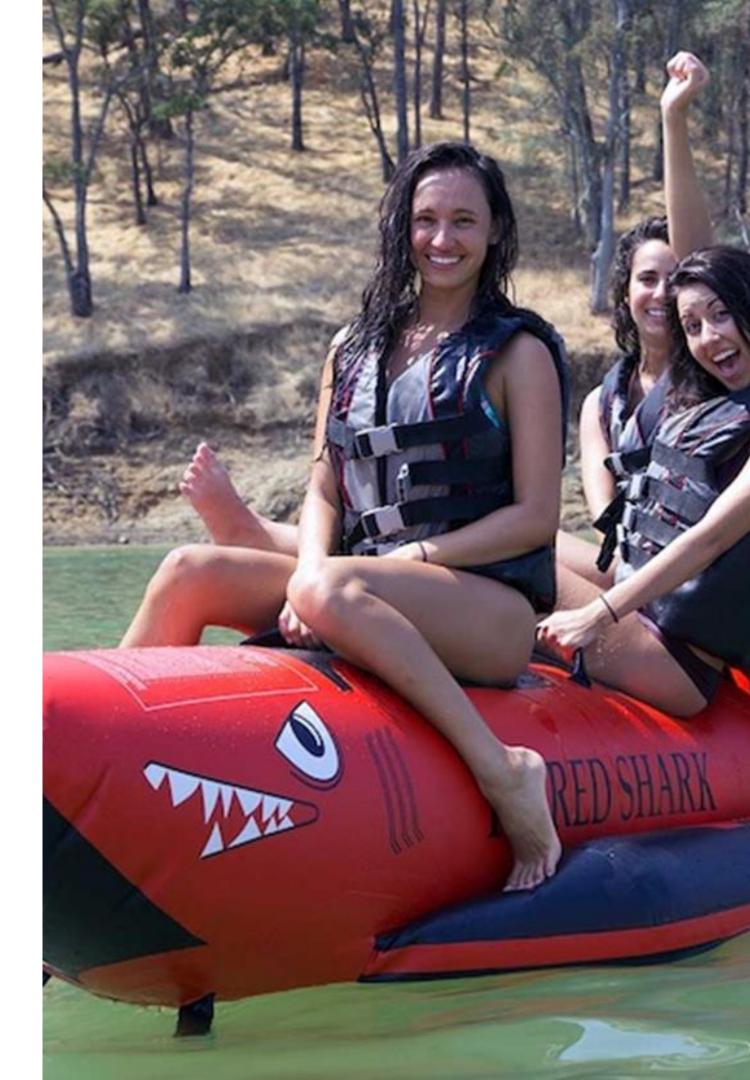

## Alternate Banana Boat Tubes Styles

For a really fun alternative boat tubing experience, the Island Hopper Banana Boat Tube is also available as a Red Shark Banana Boat Tube or a Whale Ride Banana Boat Tube. Wait till you see the looks on the kids faces when they see these! These tubes look like a red shark or a whale and this only enhances the kids fun!

Both **the Whale Ride** and **Red Shark** Banana Boat Tubes are available in a variety of sizes for different numbers of passengers. Not only will these banana boats enhance your passengers fun, but you will get looks from anybody in sight wondering what the awesome boating tube that you have behind your boat is!

Buying an Island Hopper Red Shark or Whale Ride Banana Boat Tubes **is a sure-fire way to maximize your summer fun!** 