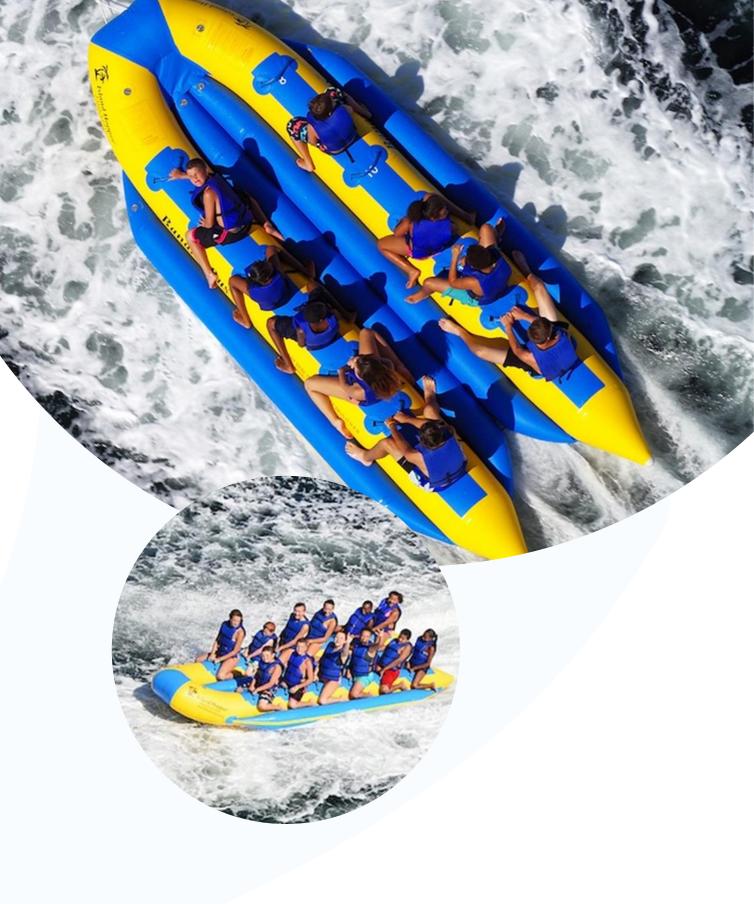

Rave Sports makes a banana boat tube that they call the 'Waterboggan'. **The Rave Waterboggan** is available in 3, 5, 6, and 12 person versions so there is model to meet whatever your needs might be.

WOW Watersports Banana Boat Tubes feature a similar design and layout with a green, orange, and blue color scheme.