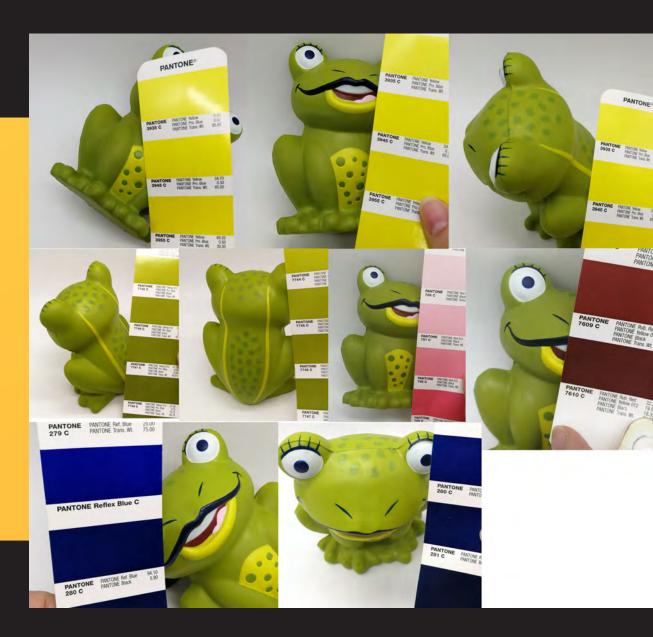

#### Before

After

Custom squeeze toys are a fun and colorful way to give a brand some character.

These can be made to look like nearly anything you can think of.

Whether creating a replica of a university mascot for an event or an imitation of a company's product for a great trade show giveaway, the only limit is your imagination.