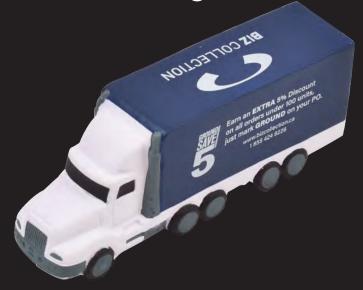

#### Before

After

Custom squeeze toys are a fun and colorful way to give a brand some character.

These can be made to look like nearly anything you can think of.

Whether creating a replica of a university mascot for an event or an imitation of a company's product for a great trade show giveaway, the only limit is your imagination.

#### The Process

Send us your artwork and we will provide you with a detailed quotation.

Minimum order quantity for custom is 2,500 pieces.