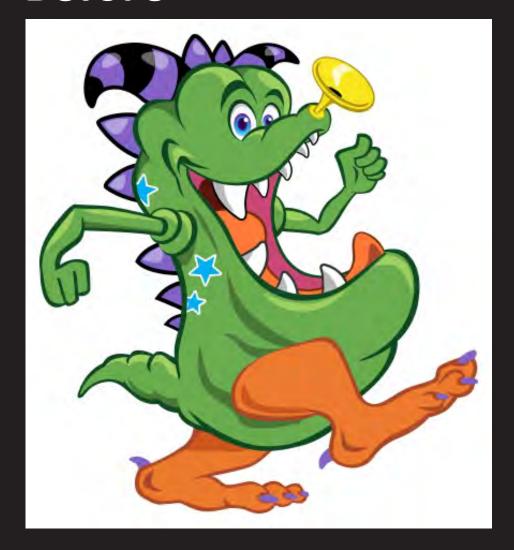

### Before

After

#### Before

After

Custom squeeze toys are a fun and colorful way to give a brand some character.

These can be made to look like nearly anything you can think of.

Whether creating a replica of a university mascot for an event or an imitation of a company's product for a great trade show giveaway, the only limit is your imagination.