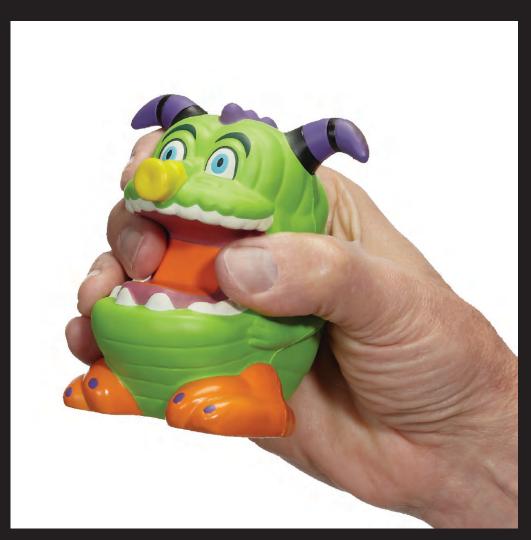

### Before

After

#### Before

After

Custom squeeze toys are a fun and colorful way to give a brand some character.

These can be made to look like nearly anything you can think of.

Whether creating a replica of a university mascot for an event or an imitation of a company's product for a great trade show giveaway, the only limit is your imagination.