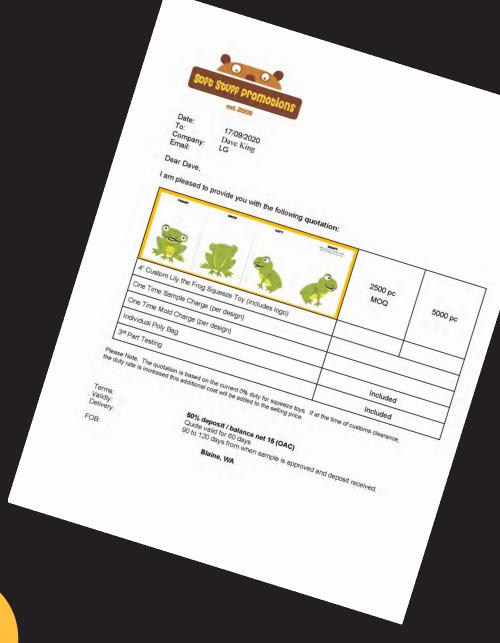

#### The Process

Send us your artwork and we will provide you with a detailed quotation.

Minimum order quantity for custom is 2,500 pieces.