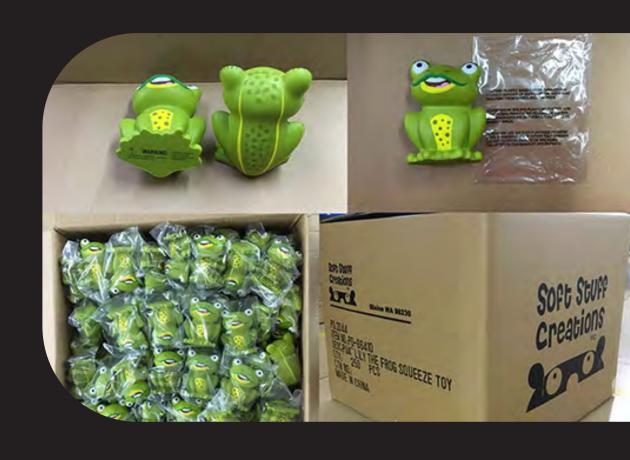

## Next a clay mold is created. Expertly designed by a master modeler.

Next the model is hand painted for approval.

A final approval sample is provided.

Then production, safety testing, packing, shipping, QC and final delivery.