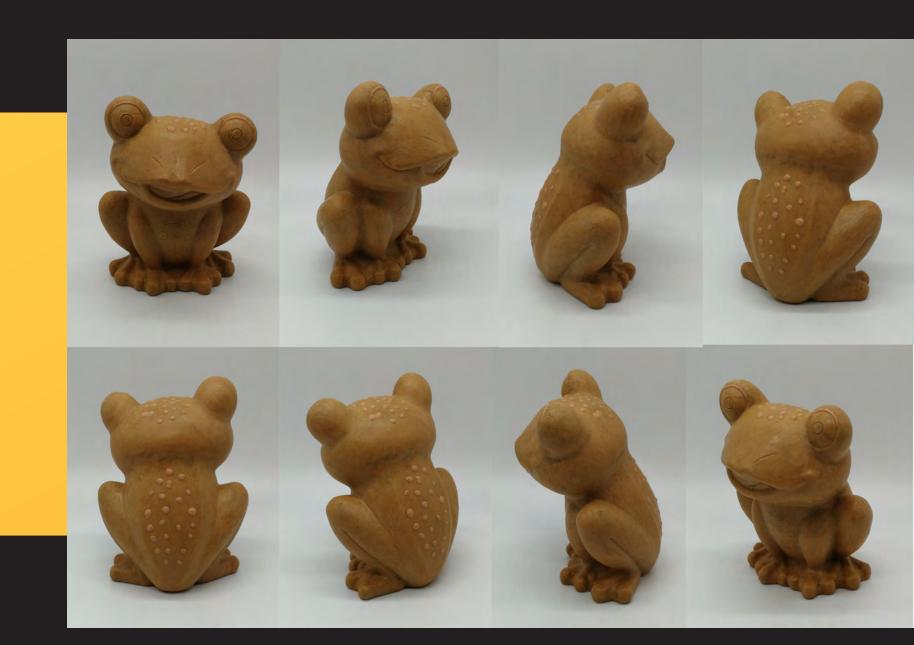

## Next a clay mold is created. Expertly designed by a master modeler.

Next the model is hand painted for approval.

A final approval sample is provided.

Then production, safety testing, packing, shipping, QC and final delivery.