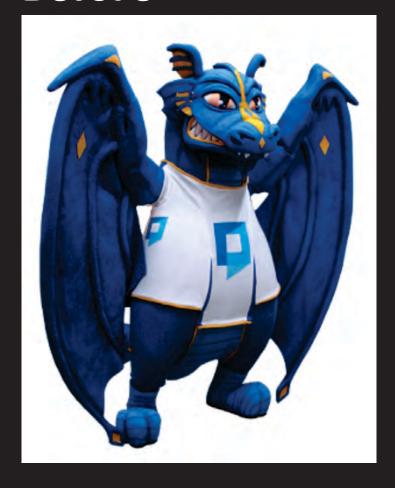

#### Before

After

Custom squeeze toys are a fun and colorful way to give a brand some character.

These can be made to look like nearly anything you can think of.

Whether creating a replica of a university mascot for an event or an imitation of a company's product for a great trade show giveaway, the only limit is your imagination.