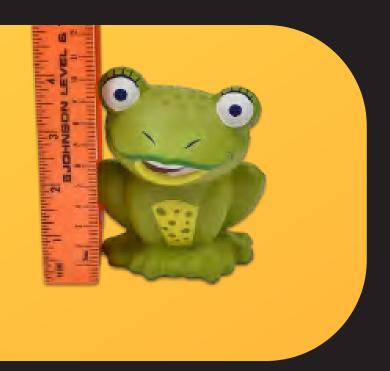

#### Before

After

Custom squeeze toys are a fun and colorful way to give a brand some character.

These can be made to look like nearly anything you can think of.

Whether creating a replica of a university mascot for an event or an imitation of a company's product for a great trade show giveaway, the only limit is your imagination.