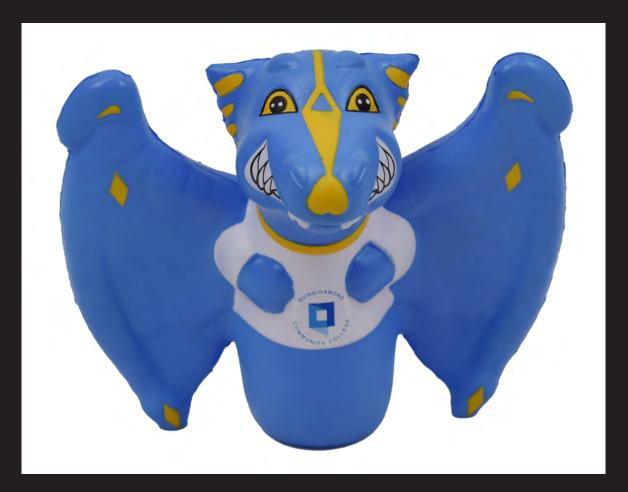

#### Before

After

Custom squeeze toys are a fun and colorful way to give a brand some character.

These can be made to look like nearly anything you can think of.

Whether creating a replica of a university mascot for an event or an imitation of a company's product for a great trade show giveaway, the only limit is your imagination.