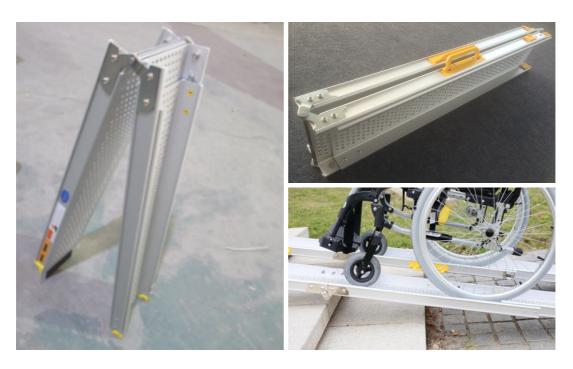

### **PRODUCT DESCRIPTION**

The Heeve 2.1m x 230mm Folding Telescopic Aluminium Wheelchair Ramps are a combination of bi-fold and telescopic ramps making them the most versatile of their kind.

The ramps are made from an Aluminium structure with a non-slip machined top. Quick and easy to set up using our unique fold-down design, with a silent telescopic mechanism that allows the ramps to be used at any length. They also have a locking mechanism to stop at any desired level and keep the ramps together for compact storage when not in use. Aerospace technology ensures incredible yet lightweight features ensuring comfort for wheelchair users.

The anti-slip extrusion design helps enhance safety and grip on any surface, perfect for kerbs, steps and thresholds to help you get in and out of your home without breaking a sweat.