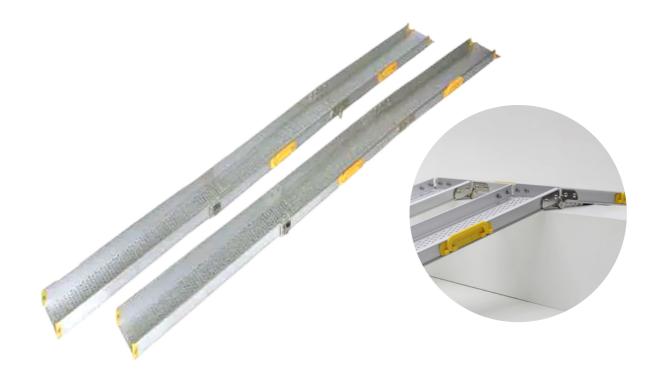

### **PRODUCT DESCRIPTION**

The Heeve 2.1m x 230mm Folding Telescopic Aluminium Wheelchair Ramps are a combination of bi-fold and telescopic ramps making them the most versatile of their kind.

The ramps are made from an Aluminium structure with a non-slip machined top. Quick and easy to set up using our unique fold-down design, with a silent telescopic mechanism that allows the ramps to be used at any length. They also have a locking mechanism to stop at any desired level and keep the ramps together for compact storage when not in use. Aerospace technology ensures incredible yet lightweight features ensuring comfort for wheelchair users.

The anti-slip extrusion design helps enhance safety and grip on any surface, perfect for kerbs, steps and thresholds to help you get in and out of your home without breaking a sweat.