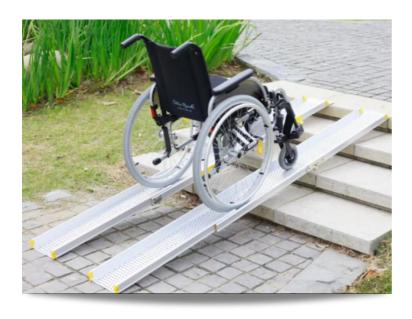

### **PRODUCT DESCRIPTION**

The Heeve 2.1m x 230mm Folding Telescopic Aluminium Wheelchair Ramps are a combination of bi-fold and telescopic ramps making them the most versatile of their kind.

The ramps are made from an Aluminium structure with a non-slip machined top. Quick and easy to set up using our unique fold-down design, with a silent telescopic mechanism that allows the ramps to be used at any length. They also have a locking mechanism to stop at any desired level and keep the ramps together for compact storage when not in use. Aerospace technology ensures incredible yet lightweight features ensuring comfort for wheelchair users.

The anti-slip extrusion design helps enhance safety and grip on any surface, perfect for kerbs, steps and thresholds to help you get in and out of your home without breaking a sweat.