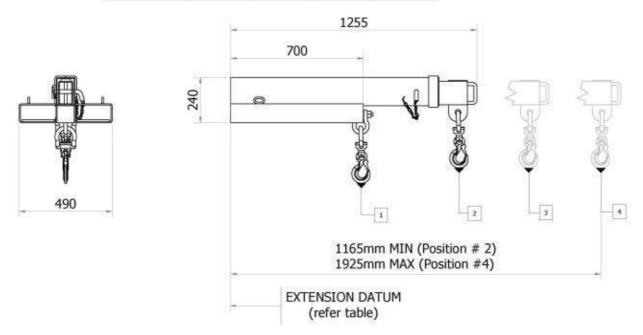

## LOW PROFILE FORKLIFT JIB SHORT REACH DHE.ERJS4.5

The DHE-ERJS 4.5 Low Profile Forklift Jib Short reach is an affordable general-purpose jib. It has a low profile design, with a 1.9 metre reach when fully extended, allowing for long reach lifts. The jibs overall length when retracted is 1.25 metres. Simply slide onto the Fork Tines and secure with safety chain. The standard finish on this unit is Zinc Plated. Supplied with safety Hook and Shackle.

**SPECIFICATIONS:** 

- Safe Working Load (SWL 4500kg Max)
- Unit weight 95kg
- Pocket size 185 x 65 mm
- Pocket centres 290 mm
- Horizontal Centre of Gravity 735mm
- Vertical Centre of Gravity 120mm
- Load Centre 670mm

| SAFE WO   | RKING LC | ADS (SWL | ) PER POSI | TION |
|-----------|----------|----------|------------|------|
| POSITION  | 1        | 2        | 3          | 4    |
| EXTENSION | 670      | 1165     | 1545       | 1925 |
| SWL (kg)  | 4500     | 2900     | 1300       | 750  |