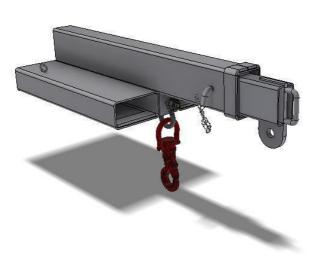

## LOW PROFILE FORKLIFT JIB SHORT REACH DHE.ERJS4.5

The DHE-ERJS 4.5 Low Profile Forklift Jib Short reach is an affordable general-purpose jib. It has a low profile design, with a 1.9 metre reach when fully extended, allowing for long reach lifts. The jibs overall length when retracted is 1.25 metres. Simply slide onto the Fork Tines and secure with safety chain. The standard finish on this unit is Zinc Plated. Supplied with safety Hook and Shackle.