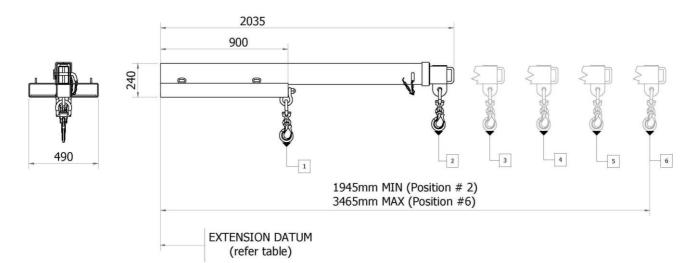

## LOW PROFILE FORKLIFT JIB DHE.ERJL 4.5

The DHE-ERJL 4.5 Low Profile Forklift Jib is an affordable general-purpose jib. It has a low profile design, with a 3.4 metre reach when fully extended, allowing for long reach lifts. The jibs overall length when retracted is 2.0 metres. The standard finish on this unit is zinc plated. Supplied with safety Hook and Shackle.

SPECIFICATIONS:

- Safe Working Load (SWL 4500kg Max)
- Unit Weight 145kg
- Load Centre 875mm
- Horizontal Centre of Gravity 1300mm
- Vertical Centre of Gravity 130mm
- Pocket Size 185 x 65mm
- Pocket Centres 290mm

|           | SAFE WO | ORKING LO | ADS (SWL) | PER POSI | TION |      |
|-----------|---------|-----------|-----------|----------|------|------|
| POSITION  | 1       | 2         | 3         | 4        | 5    | 6    |
| EXTENSION | 870     | 1945      | 2325      | 2705     | 3085 | 3465 |
| SWL (kg)  | 4500    | 1300      | 750       | 560      | 380  | 200  |