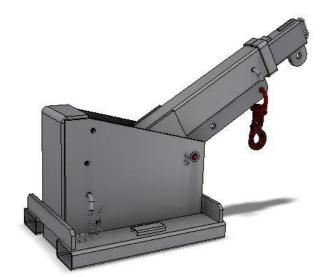

## INCLINE JIB 2.5 TONNE SHORT DHE.IJS2.5

The DHE-IJS2.5 Incline Jib 2.5 Ton Short allows for additional height, compensating for length of the hook and slings when lifting. The jib boom can be set at 3 angled positions as well as level. This jib also offers 5 different hook positions with a 2 metre maximum reach. Manufactured with a zinc plated finish, they are supplied with a Safety Swivel Hook and Shackle.