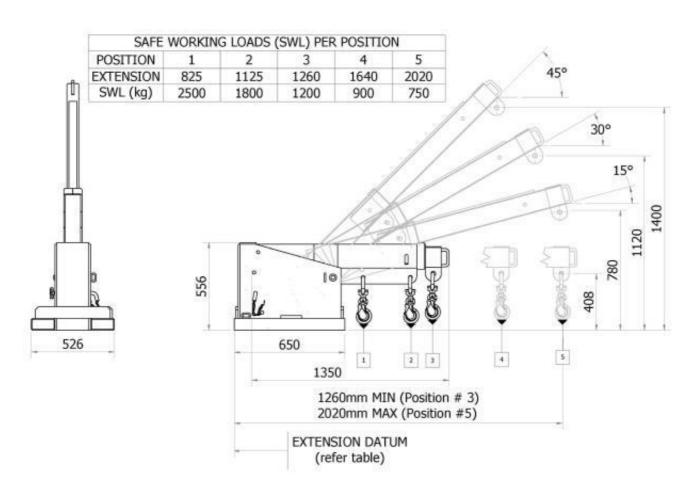

## INCLINE JIB 2.5 TONNE SHORT DHE.IJS2.5

The DHE-IJS2.5 Incline Jib 2.5 Ton Short allows for additional height, compensating for length of the hook and slings when lifting. The jib boom can be set at 3 angled positions as well as level. This jib also offers 5 different hook positions with a 2 metre maximum reach. Manufactured with a zinc plated finish, they are supplied with a Safety Swivel Hook and Shackle.

## SPECIFICATIONS:

- Safe Working Load (SWL 2500kg Max)
- Unit weight 143kg
- Pocket size 185 x 65 mm
- Pocket centres 337 mm
- Horizontal Centre of Gravity 535mm
- Vertical Centre of Gravity 300mm
- Load Centre 825mm