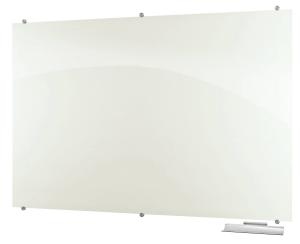

## MAGNETIC GLASS WHITEBOARD

Collaborate, communicate and create with our sleek frameless Magnetic White Glass Board. Mounted with stainless steel standoffs, this tempered safety glass is durable and long lasting in any environment. Resistant to scratches, dents, staining and ghosting, this glass board doubles as a magnetic bulletin board when using rare earth magnets.

- Tempered safety glass for use in any environment
- Easily cleans without ghosting or staining
- Accepts rare earth magnets
- Stainless steel silver finish mounting standoffs included
- Compatible with any dry/wet erase markers
- Aluminum accessory tray and set of magnets included