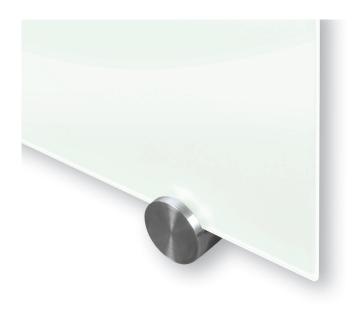

- Tempered safety glass for use in any environment
- Easily cleans without ghosting or staining
- Accepts rare earth magnets
- Stainless steel silver finish mounting standoffs included
- Compatible with any dry/wet erase markers
- Aluminum accessory tray and set of magnets included

NOTE:

All pricing in USD

Stainless Steel silver mounting standoffs