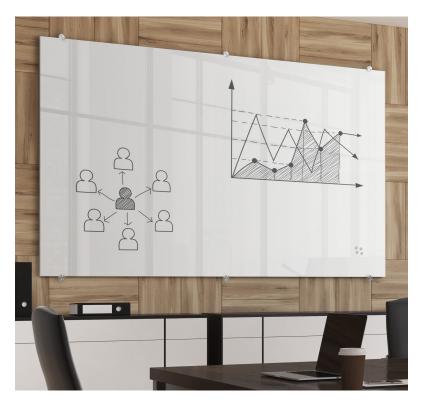

## MAGNETIC GLASS WHITEBOARD

Collaborate, communicate and create with our sleek frameless Magnetic White Glass Board. Mounted with stainless steel standoffs, this tempered safety glass is durable and long lasting in any environment. Resistant to scratches, dents, staining and ghosting, this glass board doubles as a magnetic bulletin board when using rare earth magnets.

- Tempered safety glass for use in any environment
- Easily cleans without ghosting or staining
- Accepts rare earth magnets
- Stainless steel silver finish mounting standoffs included
- Compatible with any dry/wet erase markers
- Aluminum accessory tray and set of magnets included