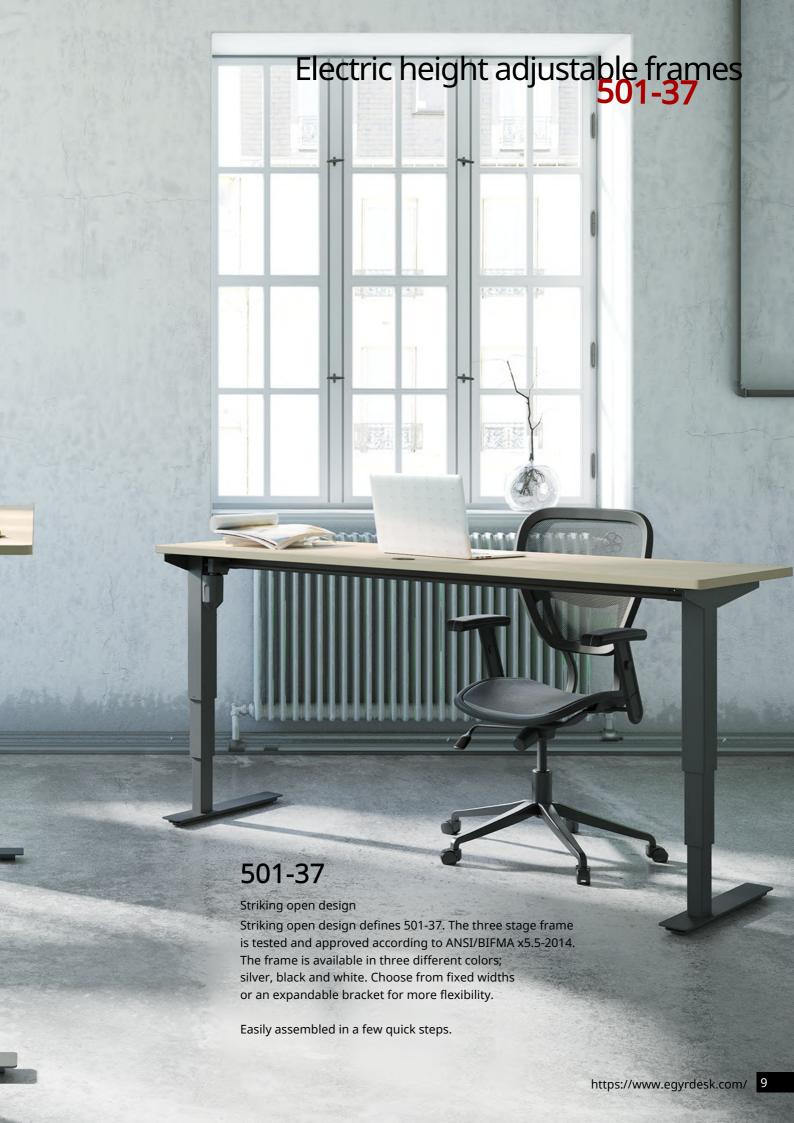

### Electric height adjustable frames

| Product photo * featured image | Dimensional drawing * featured image                                     | Item no.                                 | Frame width<br>(inch) | Color           | Frame height<br>min/max (")<br>incl. tabletop | Max. speed<br>("/sec.) | Maximum load<br>(lbs) |
|--------------------------------|--------------------------------------------------------------------------|------------------------------------------|-----------------------|-----------------|-----------------------------------------------|------------------------|-----------------------|
| T                              | 21 1.4<br>[60cm]<br>[7 8.7]                                              | 501-19 8SW<br>501-19 8BW *               | 90<br>90 *