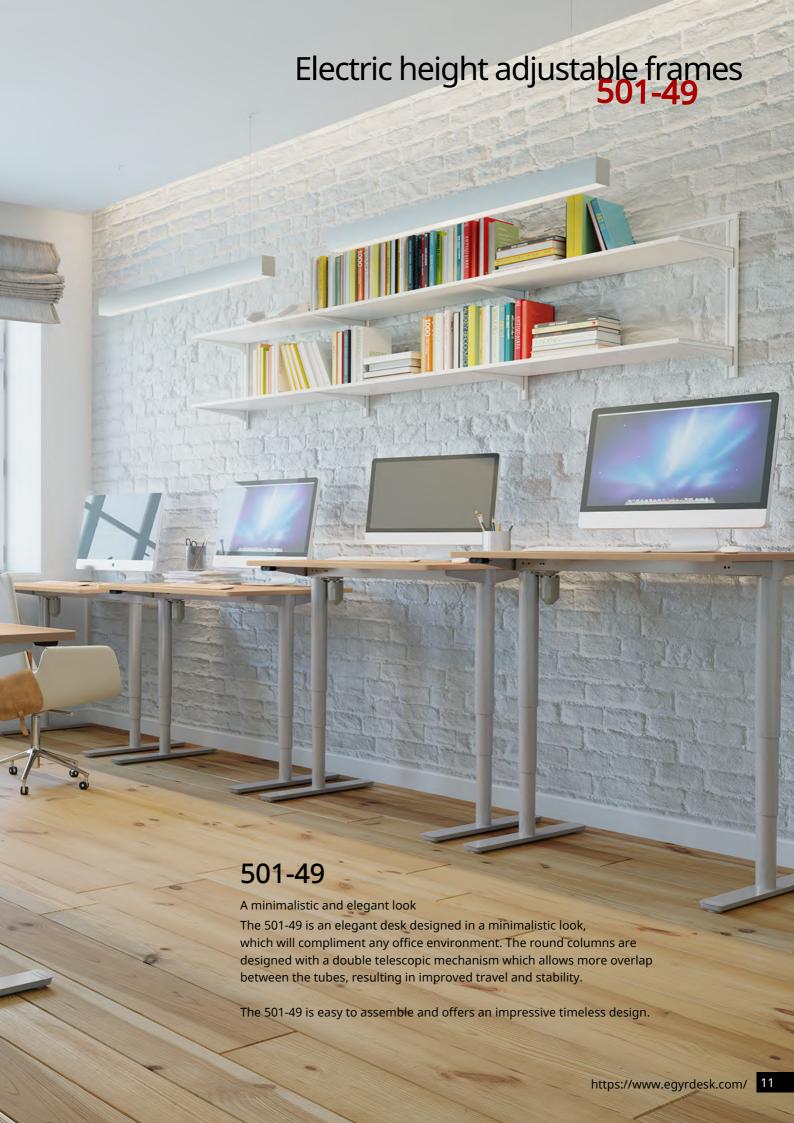

### Electric height adjustable frames

| Product photo * featured image | Dimensional drawing * featured image                                     | Item no.                                 | Frame width<br>(inch) | Color           | Frame height<br>min/max (")<br>incl. tabletop | Max. speed<br>("/sec.) | Maximum load<br>(lbs) |
|--------------------------------|--------------------------------------------------------------------------|------------------------------------------|-----------------------|-----------------|-----------------------------------------------|------------------------|-----------------------|
| T                              | 21 1.4<br>[60cm]<br>[7 8.7]                                              | 501-19 8SW<br>501-19 8BW *               | 90<br>90 *