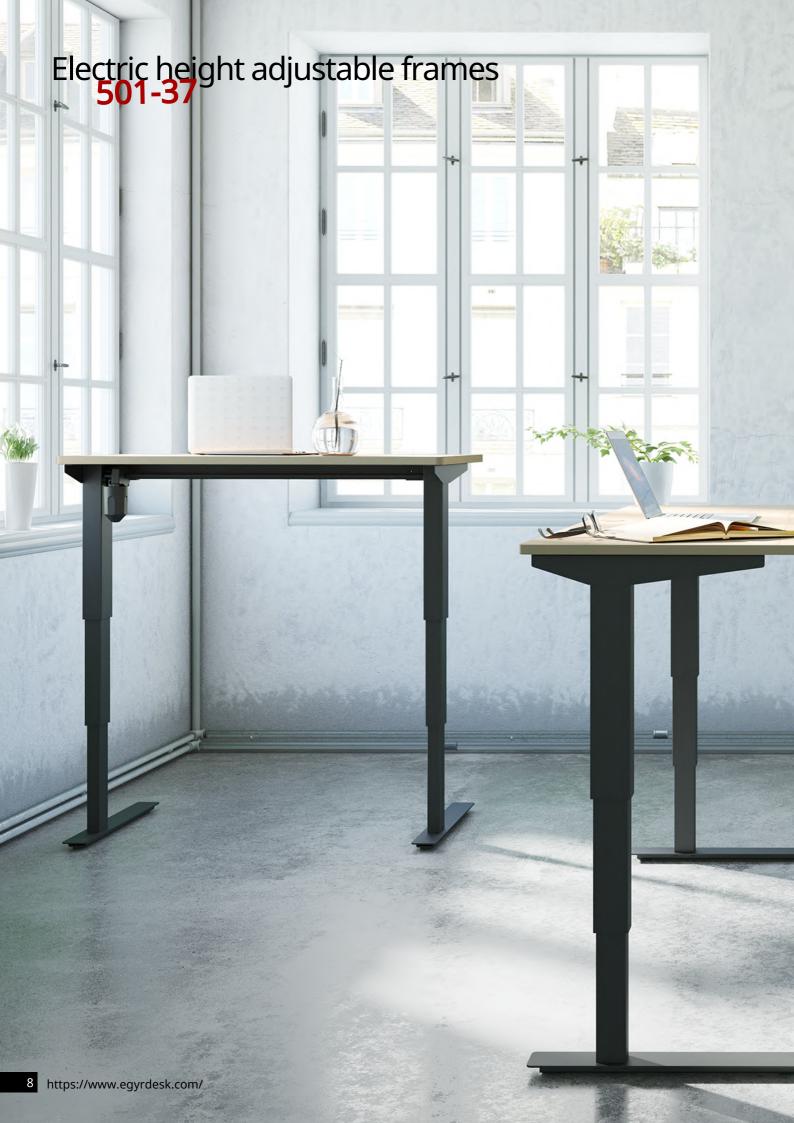

## Electric height adjustable frames Frames

| Product photo  * featured image | Dimensional drawing * featured image                  | Item no.                     | Frame width (inch) | Color            | Frame height<br>min/max (")<br>incl. tabletop | Max. speed<br>("/sec.) | Maximum load<br>(lbs) |
|---------------------------------|-------------------------------------------------------|------------------------------|--------------------|------------------|-----------------------------------------------|------------------------|-----------------------|
|                                 |                                                       | 501-33 8W082                 | 33 1/8             | White            | 27-47                                         | 1                      | 176                   |
|                                 |                                                       | 501-33 8W092                 | 37 1/8             | White            |                                               |                        |                       |
|                                 |                                                       | 501-33 8W112                 | 44 1/8             | White            |                                               |                        |                       |
|                                 |                                                       | 501-33 8W129                 | 50 7/8             | White            |                                               |                        |                       |
|                                 |                                                       | 501-33 8W142                 | 56 3/4             | White            |                                               |                        |                       |
|                                 |                                                       | 501-33 8W152                 | 59 7/8             | White            |                                               |                        |                       |
|                                 |                                                       | 501-33 8W172                 | 67 3/4             | White            |                                               |                        |                       |
|                                 |                                                       | 501-33 8S082                 | 33 1/8<br>37 1/8   | Silver<br>Silver |                                               |                        |                       |
|                                 | 67 3/4"                                               | 501-33 8S092<br>501-33 8S112 | 44 1/8             | Silver           |                                               |                        |                       |
|                                 | [172cm]                                               | 501-33 8S129                 | 50 7/8             | Silver           |                                               |                        |                       |
| 1                               | 26 7/8"<br>[68cm]                                     | 501-33 8S142                 | 56 3/4             | Silver           |                                               |                        |                       |
| 1                               | <b>№</b> 78 <b>№</b> 19                               | 501-33 8S152                 | 59 7/8             | Silver           |                                               |                        |                       |
|                                 |                                                       | 501-33 8S172                 | 67 3/4             | Silver           |                                               |                        |                       |
|                                 |                                                       | 501-33 8B082                 | 33 1/8             | Black            |                                               |                        |                       |
|                                 |                                                       | 501-33 8B092                 | 37 1/8             | Black            |                                               |                        |                       |
|                                 |                                                       | 501-33 8B112                 | 44 1/8             | Black            |                                               |                        |                       |
|                                 |                                                       | 501-33 8B129                 | 50 7/8             | Black            |                                               |                        |                       |
|                                 |                                                       | 501-33 8B142                 | 56 3/4             | Black            |                                               |                        |                       |
|                                 |                                                       | 501-33 8B152                 | 59 7/8             | Black            |                                               |                        |                       |
|                                 |                                                       | 501-33 8B172 *               | 67 3/4 *           | Black            |                                               |                        |                       |
|                                 |                                                       | 501-33 8W112-152             | 44 1/8-59 7/8      | White            | 27-47                                         | 1                      | 176                   |
|                                 | 44 1/8" - 59 7/8"                                     | 501-33 8S112-152             | 44 1/8-59 7/8      | Silver           |                                               |                        |                       |
| 1                               | [112cm] -[152cm]                                      | 501-33 8B112-152 *           | 44 1/8-59 7/8      | Black            |                                               |                        |                       |
| 1 1                             | 26 7/8"<br>[68cm]                                     |                              |                    |                  |                                               |                        |                       |
|                                 |                                                       | 501-37 8W082                 | 33 1/8             | White            | 22-48                                         | 1.2                    | 220                   |
|                                 |                                                       | 501-37 8W092                 | 37 1/8             | White            |                                               |                        |                       |
|                                 |                                                       | 501-37 8W112                 | 44 1/8             | White            |                                               |                        |                       |
|                                 |                                                       | 501-37 8W129                 | 50 7/8             | White            |                                               |                        |                       |
|                                 |                                                       | 501-37 8W142                 | 56 3/4             | White            |                                               |                        |                       |
|                                 |                                                       | 501-37 8W152                 | 59 7/8             | White            |                                               |                        |                       |
|                                 |                                                       | 501-37 8W172                 | 67 3/4             | White            |                                               |                        |                       |
|                                 |                                                       | 501-37 8S082                 | 33 1/8             | Silver<br>Silver |                                               |                        |                       |
|                                 | 67 3/4"                                               | 501-37 8S092<br>501-37 8S112 | 37 1/8<br>44 1/8   | Silver           |                                               |                        |                       |
|                                 | [172cm]                                               | 501-37 8S129                 | 50 7/8             | Silver           |                                               |                        |                       |
| 1                               | 22 22 22 22 23 24 24 24 24 24 24 24 24 24 24 24 24 24 | 501-37 8S142                 | 56 3/4             | Silver           |                                               |                        |                       |
| 1                               | ש. יש                                                 | 501-37 8S152                 | 59 7/8             | Silver           |                                               |                        |                       |
|                                 |                                                       | 501-37 8S172                 | 67 3/4             | Silver           |                                               |                        |                       |
|                                 |                                                       | 501-37 8B082                 | 33 1/8             | Black            |                                               |                        |                       |
|                                 |                                                       | 501-37 8B092                 | 37 1/8             | Black            |                                               |                        |                       |
|                                 |                                                       | 501-37 8B112                 | 44 1/8             | Black            |                                               |                        |                       |
|                                 |                                                       | 501-37 8B129                 | 50 7/8             | Black            |                                               |                        |                       |
|                                 |                                                       | 501-37 8B142                 | 56 3/4             | Black            |                                               |                        |                       |
|                                 |                                                       | 501-37 8B152                 | 59 7/8             | Black            |                                               |                        |                       |
|                                 |                                                       | 501-37 8B172 *               | 67 3/4 *           | Black            |                                               |                        |                       |

## Electric height adjustable frames Frames

| Product photo * featured image | Dimensional drawing * featured image                      | Item no.                                                                                                                                                                                                                                                                                                                                                                                                                                                                                        | Frame width (inch)                                                                                                                                                                                                                                                                                 | Color                                                                                                                                                                                                                                                                                                                                                                                                                                                                                                                                                                                                                                                                                                                                                                                                                                                                                                                                                                                                                                                                                                                                                                                                                                                                                                                                                                                                                                                                                                                                                                                                                                                                                                                                                                                                                                                                                                                                                                                                                                                                                                                          | Frame height<br>min/max (")<br>incl. tabletop | Max. speed<br>("/sec.) | Maximum load<br>(lbs) |
|--------------------------------|-----------------------------------------------------------|-------------------------------------------------------------------------------------------------------------------------------------------------------------------------------------------------------------------------------------------------------------------------------------------------------------------------------------------------------------------------------------------------------------------------------------------------------------------------------------------------|----------------------------------------------------------------------------------------------------------------------------------------------------------------------------------------------------------------------------------------------------------------------------------------------------|--------------------------------------------------------------------------------------------------------------------------------------------------------------------------------------------------------------------------------------------------------------------------------------------------------------------------------------------------------------------------------------------------------------------------------------------------------------------------------------------------------------------------------------------------------------------------------------------------------------------------------------------------------------------------------------------------------------------------------------------------------------------------------------------------------------------------------------------------------------------------------------------------------------------------------------------------------------------------------------------------------------------------------------------------------------------------------------------------------------------------------------------------------------------------------------------------------------------------------------------------------------------------------------------------------------------------------------------------------------------------------------------------------------------------------------------------------------------------------------------------------------------------------------------------------------------------------------------------------------------------------------------------------------------------------------------------------------------------------------------------------------------------------------------------------------------------------------------------------------------------------------------------------------------------------------------------------------------------------------------------------------------------------------------------------------------------------------------------------------------------------|-----------------------------------------------|------------------------|-----------------------|
| 11                             | 44 1/8" - 59 7/8"<br>[112cm] -[152cm] [<br>[              | 501-37 8W112-152<br>501-37 8S112-152<br>501-37 8B112-152 *                                                                                                                                                                                                                                                                                                                                                                                                                                      | 44 1/8-59 7/8<br>44 1/8-59 7/8<br>44 1/8-59 7/8<br>*                                                                                                                                                                                                                                               | White<br>Silver<br>Black                                                                                                                                                                                                                                                                                                                                                                                                                                                                                                                                                                                                                                                                                                                                                                                                                                                                                                                                                                                                                                                                                                                                                                                                                                                                                                                                                                                                                                                                                                                                                                                                                                                                                                                                                                                                                                                                                                                                                                                                                                                                                                       | 22-48                                         | 1.2                    | 220                   |
| M                              | 18 7/8" \$\frac{67 3/4"}{15 \cdot 60}                     | 501-37 8W112-091C<br>501-37 8W142-115A<br>501-37 8W142-142A<br>501-37 8W152-091C<br>501-37 8W172-115A<br>501-37 8W172-115A<br>501-37 8W172-142A<br>501-37 8S112-091C<br>501-37 8S142-115A<br>501-37 8S152-091C<br>501-37 8S172-115A<br>501-37 8S172-115A<br>501-37 8S172-115A<br>501-37 8S172-115A<br>501-37 8S172-115A<br>501-37 8S172-115A<br>501-37 8B142-091C<br>501-37 8B142-091C<br>501-37 8B152-091C<br>501-37 8B172-142A<br>501-37 8B172-142A<br>501-37 8B172-142A<br>501-37 8B172-142A | 44 1/8 56 3/4 59 7/8 67 3/4 67 3/4 67 3/4 67 3/4 44 1/8 56 3/4 59 7/8 67 3/4 67 3/4 67 3/4 67 3/4 67 3/4 67 3/4 67 3/4 67 3/4 59 7/8 67 3/4 67 3/4 67 3/4 67 3/4 67 3/4                                                                                                                            | White White White White White White White Silver Si | 22-48                                         | 1.2                    | 220                   |
|                                | 28 2/8<br>[124cm] 4 % 6 % 6 % 6 % 6 % 6 % 6 % 6 % 6 % 6 % | 501-49 8W082<br>501-49 8W092<br>501-49 8W112<br>501-49 8W1129<br>501-49 8W142<br>501-49 8W152<br>501-49 8W172<br>501-49 8S082<br>501-49 8S112<br>501-49 8S129<br>501-49 8S129<br>501-49 8S152<br>501-49 8S172<br>501-49 8B172<br>501-49 8B192<br>501-49 8B112<br>501-49 8B129<br>501-49 8B129<br>501-49 8B129<br>501-49 8B152<br>501-49 8B152<br>501-49 8B152<br>501-49 8B152<br>501-49 8B152<br>501-49 8B152                                                                                   | 33 1/8<br>37 1/8<br>45<br>51 5/8<br>56 3/4<br>60 3/4<br>68 5/8<br>33 1/8<br>37 1/8<br>45<br>51 5/8<br>56 3/4<br>60 3/4<br>68 5/8<br>33 1/8<br>37 1/8<br>45<br>56 3/4<br>60 3/4<br>68 5/8<br>30 1/8<br>31 1/8<br>32 1/8<br>33 1/8<br>36 1/8<br>37 1/8<br>45<br>56 3/4<br>60 3/4<br>68 5/8<br>56 3/4 | White White White White White White White White Silver Sil | 26-50                                         | 1.2                    | 220                   |