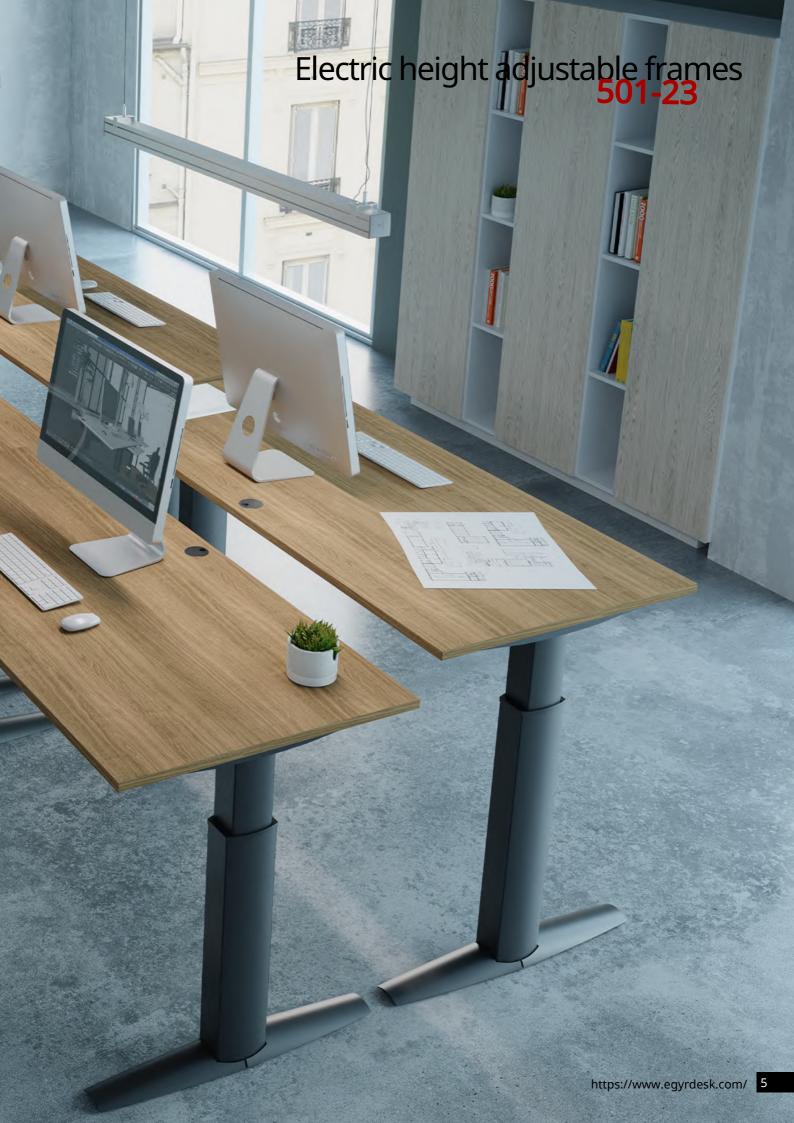

### Electric height adjustable frames

| Product photo * featured image | Dimensional drawing * featured image                                     | Item no.                                 | Frame width<br>(inch) | Color           | Frame height<br>min/max (")<br>incl. tabletop | Max. speed<br>("/sec.) | Maximum load<br>(lbs) |
|--------------------------------|--------------------------------------------------------------------------|------------------------------------------|-----------------------|-----------------|-----------------------------------------------|------------------------|-----------------------|
| T                              | 21 1.4<br>[60cm]<br>[7 8.7]                                              | 501-19 8SW<br>501-19 8BW *               | 90<br>90 *            | Silver<br>Black | 27-47                                         | 1.1                    | 176                   |
| I                              | 23 5/8"<br>[60cm] "8/5 61                                                | 501-19 8S060<br>501-19 8B060 *           | 23 5/8<br>23 5/8 *    | Silver<br>Black | 27-47                                         | 1.1                    | 176                   |
| I                              | 37 1/4"<br>[95cm] **<br>27 4 4 7 8 6 9 9 9 9 9 9 9 9 9 9 9 9 9 9 9 9 9 9 | 501-19 8S095<br>501-19 8B095 *           | 37 3/8<br>37 3/8 *    | Silver<br>Black | 27-47                                         | 1.1                    | 176                   |
| I                              | 47 1/8"<br>[120cm] 3/8 E CS                                              | 501-19 8S120<br>501-19 8B120 *           | 47 1/8<br>47 1/8 *    | Silver<br>Black | 27-47                                         | 1.1                    | 176                   |
|                                | 0 0 0 0 0 0 0 0 0 0 0 0 0 0 0 0 0 0 0                                    | 501-23 8S200<br>501-23 8B200 *           | 78 3/4<br>78 3/4 *    | Silver<br>Black | 27-47                                         | 0.9                    | 386                   |
| L                              | 55 7/8"-75 5/8" 8/2 65<br>15 3/4" 15 3/4"                                | 501-23 8S190-190A<br>501-23 8B190-190A * | 74 3/4<br>74 3/4 *    | Silver<br>Black | 27-47                                         | 0.9                    | 386                   |