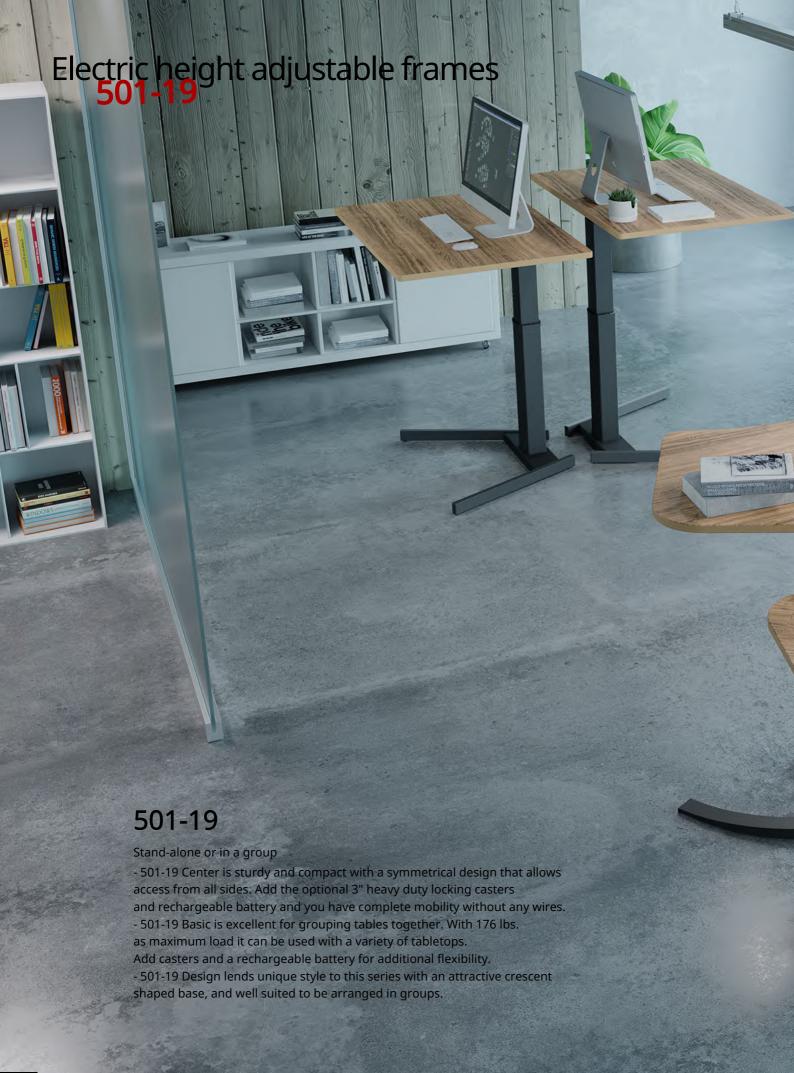

### Electric height adjustable frames

| Product photo * featured image | Dimensional drawing * featured image                                     | Item no.                                 | Frame width<br>(inch) | Color           | Frame height<br>min/max (")<br>incl. tabletop | Max. speed<br>("/sec.) | Maximum load<br>(lbs) |
|--------------------------------|--------------------------------------------------------------------------|------------------------------------------|-----------------------|-----------------|-----------------------------------------------|------------------------|-----------------------|
| T                              | 21 1.4<br>[60cm]<br>[7 8.7]                                              | 501-19 8SW<br>501-19 8BW *               | 90<br>90 *            | Silver<br>Black | 27-47                                         | 1.1                    | 176                   |
| I                              | 23 5/8"<br>[60cm] "8/5 61                                                | 501-19 8S060<br>501-19 8B060 *           | 23 5/8<br>23 5/8 *    | Silver<br>Black | 27-47                                         | 1.1                    | 176                   |
| I                              | 37 1/4"<br>[95cm] **<br>27 4 4 7 8 6 9 9 9 9 9 9 9 9 9 9 9 9 9 9 9 9 9 9 | 501-19 8S095<br>501-19 8B095 *           | 37 3/8<br>37 3/8 *    | Silver<br>Black | 27-47                                         | 1.1                    | 176                   |
| I                              | 47 1/8"<br>[120cm] 3/8 E CS                                              | 501-19 8S120<br>501-19 8B120 *           | 47 1/8<br>47 1/8 *    | Silver<br>Black | 27-47                                         | 1.1                    | 176                   |
|                                | 0 0 0 0 0 0 0 0 0 0 0 0 0 0 0 0 0 0 0                                    | 501-23 8S200<br>501-23 8B200 *           | 78 3/4<br>78 3/4 *    | Silver<br>Black | 27-47                                         | 0.9                    | 386                   |
| L                              | 55 7/8"-75 5/8" 8/2 65<br>15 3/4" 15 3/4"                                | 501-23 8S190-190A<br>501-23 8B190-190A * | 74 3/4<br>74 3/4 *    | Silver<br>Black | 27-47                                         | 0.9                    | 386                   |