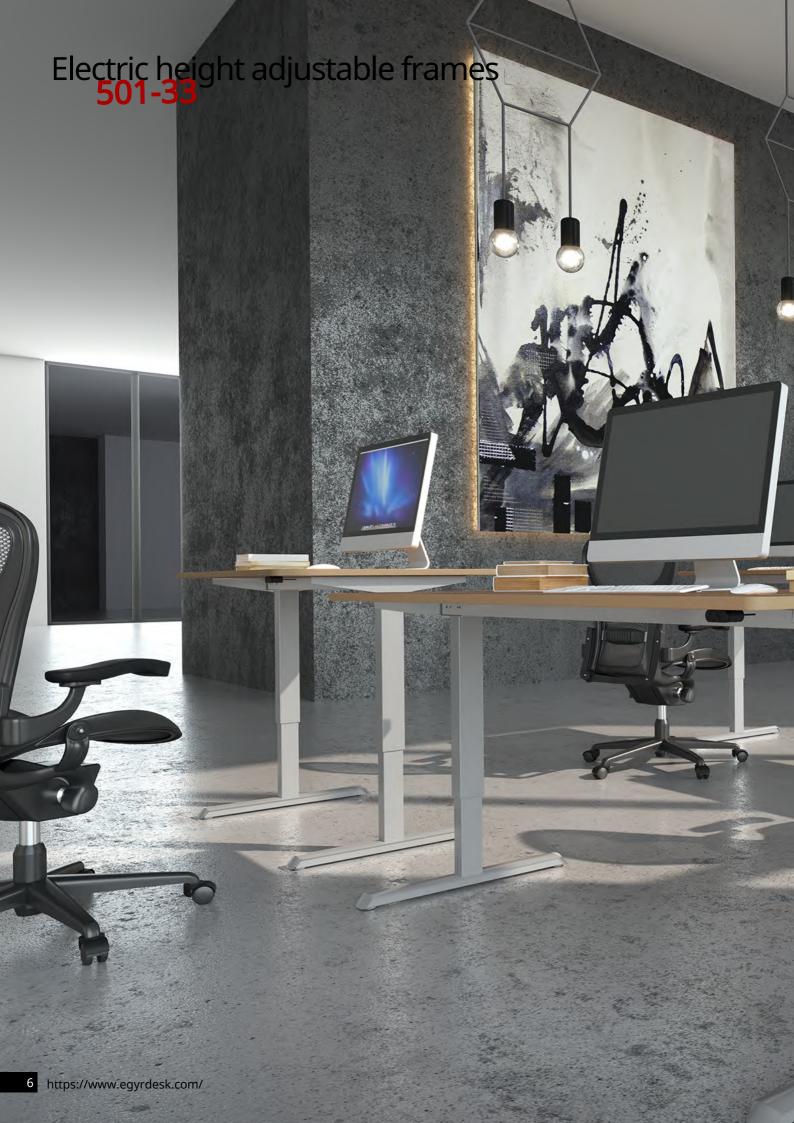

## Electric height adjustable frames Frames

| Product photo  * featured image | Dimensional drawing * featured image                  | Item no.                     | Frame width (inch) | Color            | Frame height<br>min/max (")<br>incl. tabletop | Max. speed<br>("/sec.) | Maximum load<br>(lbs) |
|---------------------------------|-------------------------------------------------------|------------------------------|--------------------|------------------|-----------------------------------------------|------------------------|-----------------------|
|                                 |                                                       | 501-33 8W082                 | 33 1/8             | White            | 27-47                                         | 1                      | 176                   |
|                                 |                                                       | 501-33 8W092                 | 37 1/8             | White            |                                               |                        |                       |
|                                 |                                                       | 501-33 8W112                 | 44 1/8             | White            |                                               |                        |                       |
|                                 |                                                       | 501-33 8W129                 | 50 7/8             | White            |                                               |                        |                       |
|                                 |                                                       | 501-33 8W142                 | 56 3/4             | White            |                                               |                        |                       |
|                                 |                                                       | 501-33 8W152                 | 59 7/8             | White            |                                               |                        |                       |
|                                 |                                                       | 501-33 8W172                 | 67 3/4             | White            |                                               |                        |                       |
|                                 |                                                       | 501-33 8S082                 | 33 1/8<br>37 1/8   | Silver<br>Silver |                                               |                        |                       |
|                                 | 67 3/4"                                               | 501-33 8S092<br>501-33 8S112 | 44 1/8             | Silver           |                                               |                        |                       |
|                                 | [172cm]                                               | 501-33 8S129                 | 50 7/8             | Silver           |                                               |                        |                       |
| 1                               | 26 7/8"<br>[68cm]                                     | 501-33 8S142                 | 56 3/4             | Silver           |                                               |                        |                       |
| 1                               | <b>№</b> 78 <b>№</b> 19                               | 501-33 8S152                 | 59 7/8             | Silver           |                                               |                        |                       |
|                                 |                                                       | 501-33 8S172                 | 67 3/4             | Silver           |                                               |                        |                       |
|                                 |                                                       | 501-33 8B082                 | 33 1/8             | Black            |                                               |                        |                       |
|                                 |                                                       | 501-33 8B092                 | 37 1/8             | Black            |                                               |                        |                       |
|                                 |                                                       | 501-33 8B112                 | 44 1/8             | Black            |                                               |                        |                       |
|                                 |                                                       | 501-33 8B129                 | 50 7/8             | Black            |                                               |                        |                       |
|                                 |                                                       | 501-33 8B142                 | 56 3/4             | Black            |                                               |                        |                       |
|                                 |                                                       | 501-33 8B152                 | 59 7/8             | Black            |                                               |                        |                       |
|                                 |                                                       | 501-33 8B172 *               | 67 3/4 *           | Black            |                                               |                        |                       |
|                                 |                                                       | 501-33 8W112-152             | 44 1/8-59 7/8      | White            | 27-47                                         | 1                      | 176                   |
|                                 | 44 1/8" - 59 7/8"                                     | 501-33 8S112-152             | 44 1/8-59 7/8      | Silver           |                                               |                        |                       |
| 1                               | [112cm] -[152cm]                                      | 501-33 8B112-152 *           | 44 1/8-59 7/8      | Black            |                                               |                        |                       |
| 1 1                             | 26 7/8"<br>[68cm]                                     |                              |                    |                  |                                               |                        |                       |
|                                 |                                                       | 501-37 8W082                 | 33 1/8             | White            | 22-48                                         | 1.2                    | 220                   |
|                                 |                                                       | 501-37 8W092                 | 37 1/8             | White            |                                               |                        |                       |
|                                 |                                                       | 501-37 8W112                 | 44 1/8             | White            |                                               |                        |                       |
|                                 |                                                       | 501-37 8W129                 | 50 7/8             | White            |                                               |                        |                       |
|                                 |                                                       | 501-37 8W142                 | 56 3/4             | White            |                                               |                        |                       |
|                                 |                                                       | 501-37 8W152                 | 59 7/8             | White            |                                               |                        |                       |
|                                 |                                                       | 501-37 8W172                 | 67 3/4             | White            |                                               |                        |                       |
|                                 |                                                       | 501-37 8S082                 | 33 1/8             | Silver<br>Silver |                                               |                        |                       |
|                                 | 67 3/4"                                               | 501-37 8S092<br>501-37 8S112 | 37 1/8<br>44 1/8   | Silver           |                                               |                        |                       |
|                                 | [172cm]                                               | 501-37 8S129                 | 50 7/8             | Silver           |                                               |                        |                       |
| 1                               | 22 22 22 22 23 24 24 24 24 24 24 24 24 24 24 24 24 24 | 501-37 8S142                 | 56 3/4             | Silver           |                                               |                        |                       |
| 1                               | ש. יש                                                 | 501-37 8S152                 | 59 7/8             | Silver           |                                               |                        |                       |
|                                 |                                                       | 501-37 8S172                 | 67 3/4             | Silver           |                                               |                        |                       |
|                                 |                                                       | 501-37 8B082                 | 33 1/8             | Black            |                                               |                        |                       |
|                                 |                                                       | 501-37 8B092                 | 37 1/8             | Black            |                                               |                        |                       |
|                                 |                                                       | 501-37 8B112                 | 44 1/8             | Black            |                                               |                        |                       |
|                                 |                                                       | 501-37 8B129                 | 50 7/8             | Black            |                                               |                        |                       |
|                                 |                                                       | 501-37 8B142                 | 56 3/4             | Black            |                                               |                        |                       |
|                                 |                                                       | 501-37 8B152                 | 59 7/8             | Black            |                                               |                        |                       |
|                                 |                                                       | 501-37 8B172 *               | 67 3/4 *           | Black            |                                               |                        |                       |