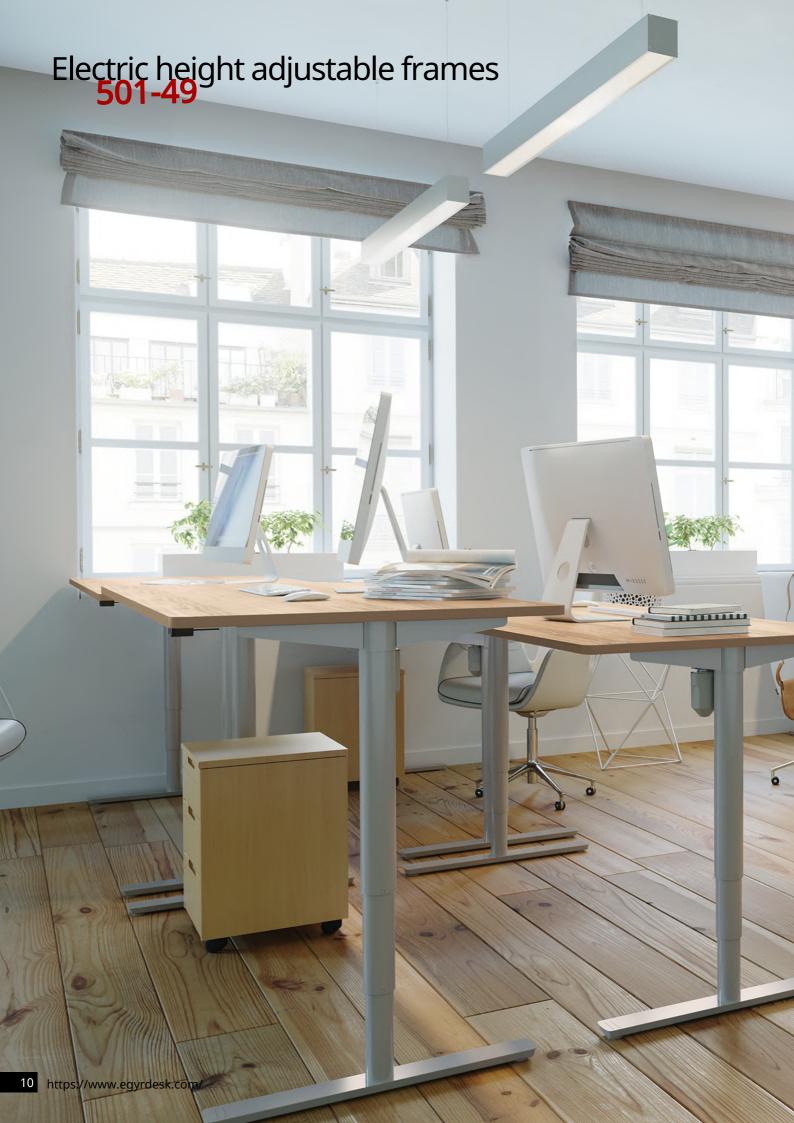

### Electric height adjustable frames

| Product photo * featured image | Dimensional drawing * featured image                                     | Item no.                                 | Frame width<br>(inch) | Color           | Frame height<br>min/max (")<br>incl. tabletop | Max. speed<br>("/sec.) | Maximum load<br>(lbs) |
|--------------------------------|--------------------------------------------------------------------------|------------------------------------------|-----------------------|-----------------|-----------------------------------------------|------------------------|-----------------------|
| T                              | 21 1.4<br>[60cm]<br>[7 8.7]                                              | 501-19 8SW<br>501-19 8BW *               | 90<br>90 *