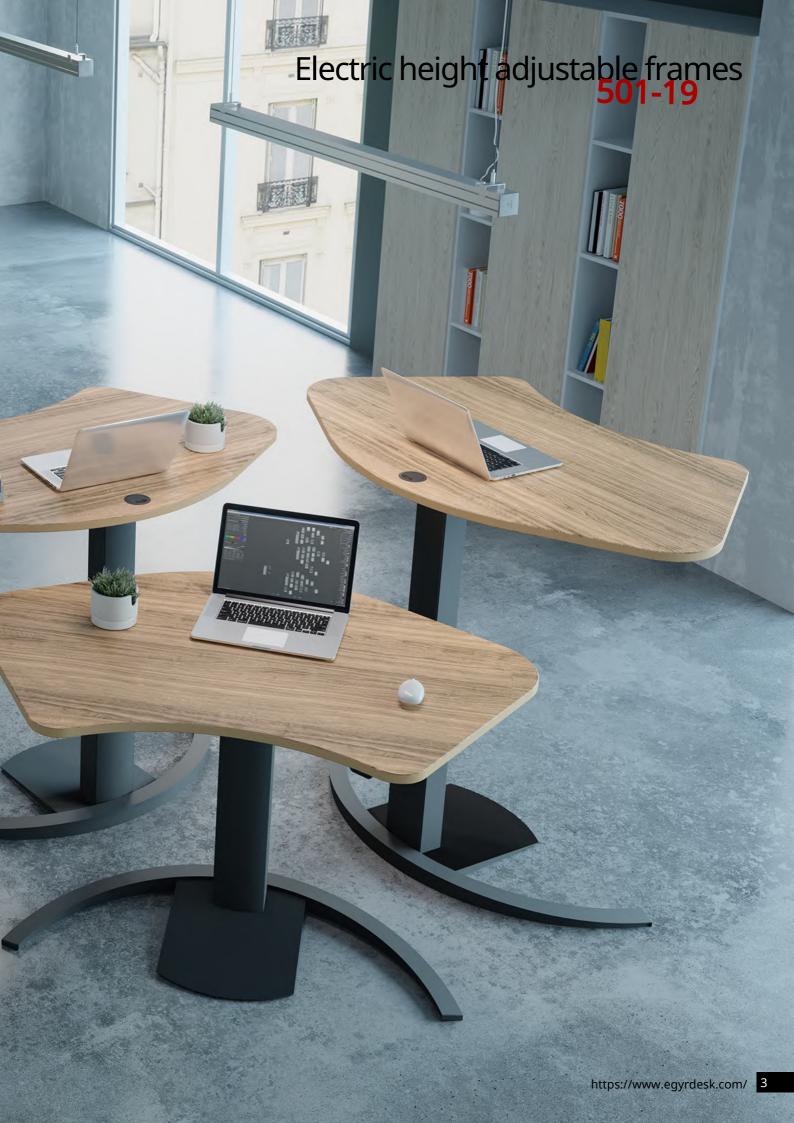

### Electric height adjustable frames

| Product photo * featured image | Dimensional drawing * featured image                                     | Item no.                                 | Frame width<br>(inch) | Color           | Frame height<br>min/max (")<br>incl. tabletop | Max. speed<br>("/sec.) | Maximum load<br>(lbs) |
|--------------------------------|--------------------------------------------------------------------------|------------------------------------------|-----------------------|-----------------|-----------------------------------------------|------------------------|-----------------------|
| T                              | 21 1.4<br>[60cm]<br>[7 8.7]                                              | 501-19 8SW<br>501-19 8BW *               | 90<br>90 *            | Silver<br>Black | 27-47                                         | 1.1                    | 176                   |
| I                              | 23 5/8"<br>[60cm] "8/5 61                                                | 501-19 8S060<br>501-19 8B060 *           | 23 5/8<br>23 5/8 *    | Silver<br>Black | 27-47                                         | 1.1                    | 176                   |
| I                              | 37 1/4"<br>[95cm] **<br>27 4 4 7 8 6 9 9 9 9 9 9 9 9 9 9 9 9 9 9 9 9 9 9 | 501-19 8S095<br>501-19 8B095 *           | 37 3/8<br>37 3/8 *    | Silver<br>Black | 27-47                                         | 1.1                    | 176                   |
| I                              | 47 1/8"<br>[120cm] 3/8 E CS                                              | 501-19 8S120<br>501-19 8B120 *           | 47 1/8<br>47 1/8 *    | Silver<br>Black | 27-47                                         | 1.1                    | 176                   |
|                                | 0 0 0 0 0 0 0 0 0 0 0 0 0 0 0 0 0 0 0                                    | 501-23 8S200<br>501-23 8B200 *           | 78 3/4<br>78 3/4 *    | Silver<br>Black | 27-47                                         | 0.9                    | 386                   |
| L                              | 55 7/8"-75 5/8" 8/2 65<br>15 3/4" 15 3/4"                                | 501-23 8S190-190A<br>501-23 8B190-190A * | 74 3/4<br>74 3/4 *    | Silver<br>Black | 27-47                                         | 0.9                    | 386                   |