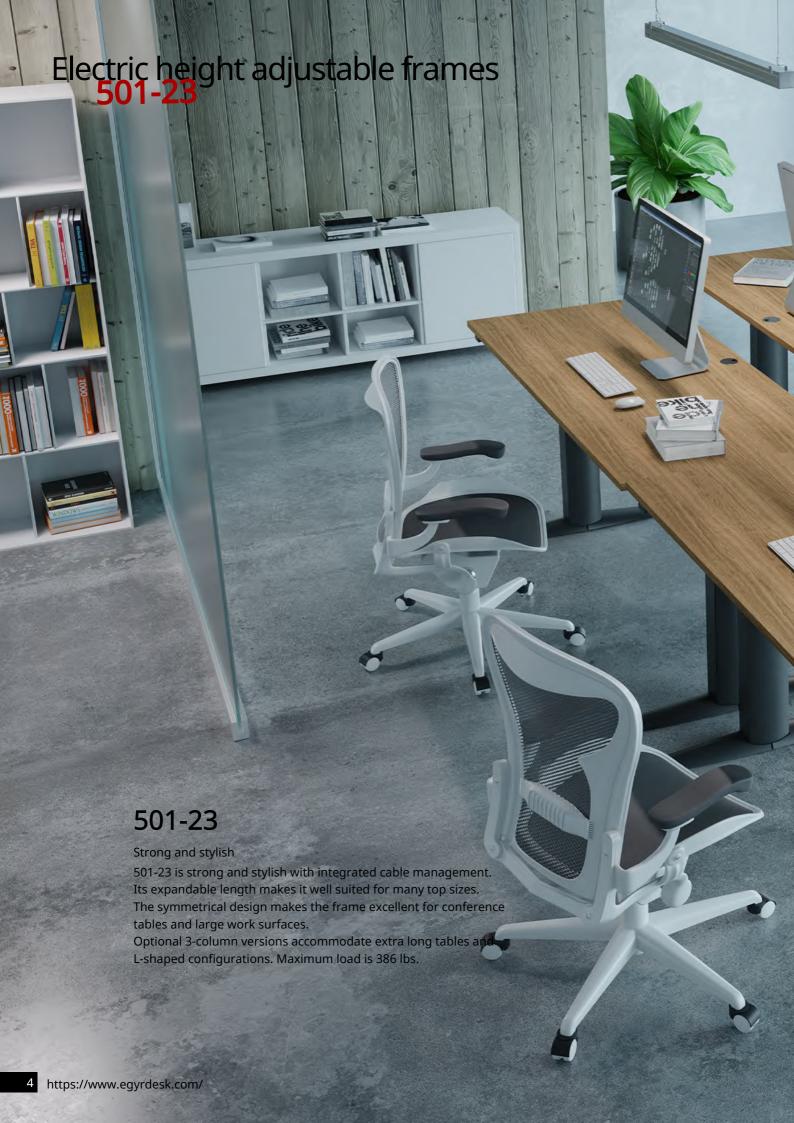

### Electric height adjustable frames

| Product photo * featured image | Dimensional drawing * featured image                                     | Item no.                                 | Frame width<br>(inch) | Color           | Frame height<br>min/max (")<br>incl. tabletop | Max. speed<br>("/sec.) | Maximum load<br>(lbs) |
|--------------------------------|--------------------------------------------------------------------------|------------------------------------------|-----------------------|-----------------|-----------------------------------------------|------------------------|-----------------------|
| T                              | 21 1.4<br>[60cm]<br>[7 8.7]                                              | 501-19 8SW<br>501-19 8BW *               | 90<br>90 *            | Silver<br>Black | 27-47                                         | 1.1                    | 176                   |
| I                              | 23 5/8"<br>[60cm] "8/5 61                                                | 501-19 8S060<br>501-19 8B060 *           | 23 5/8<br>23 5/8 *    | Silver<br>Black | 27-47                                         | 1.1                    | 176                   |
| I                              | 37 1/4"<br>[95cm] **<br>27 4 4 7 8 6 9 9 9 9 9 9 9 9 9 9 9 9 9 9 9 9 9 9 | 501-19 8S095<br>501-19 8B095 *           | 37 3/8<br>37 3/8 *    | Silver<br>Black | 27-47                                         | 1.1                    | 176                   |
| I                              | 47 1/8"<br>[120cm] 3/8 E CS                                              | 501-19 8S120<br>501-19 8B120 *           | 47 1/8<br>47 1/8 *    | Silver<br>Black | 27-47                                         | 1.1                    | 176                   |
|                                | 0 0 0 0 0 0 0 0 0 0 0 0 0 0 0 0 0 0 0                                    | 501-23 8S200<br>501-23 8B200 *           | 78 3/4<br>78 3/4 *    | Silver<br>Black | 27-47                                         | 0.9                    | 386                   |
| L                              | 55 7/8"-75 5/8" 8/2 65<br>15 3/4" 15 3/4"                                | 501-23 8S190-190A<br>501-23 8B190-190A * | 74 3/4<br>74 3/4 *    | Silver<br>Black | 27-47                                         | 0.9                    | 386                   |