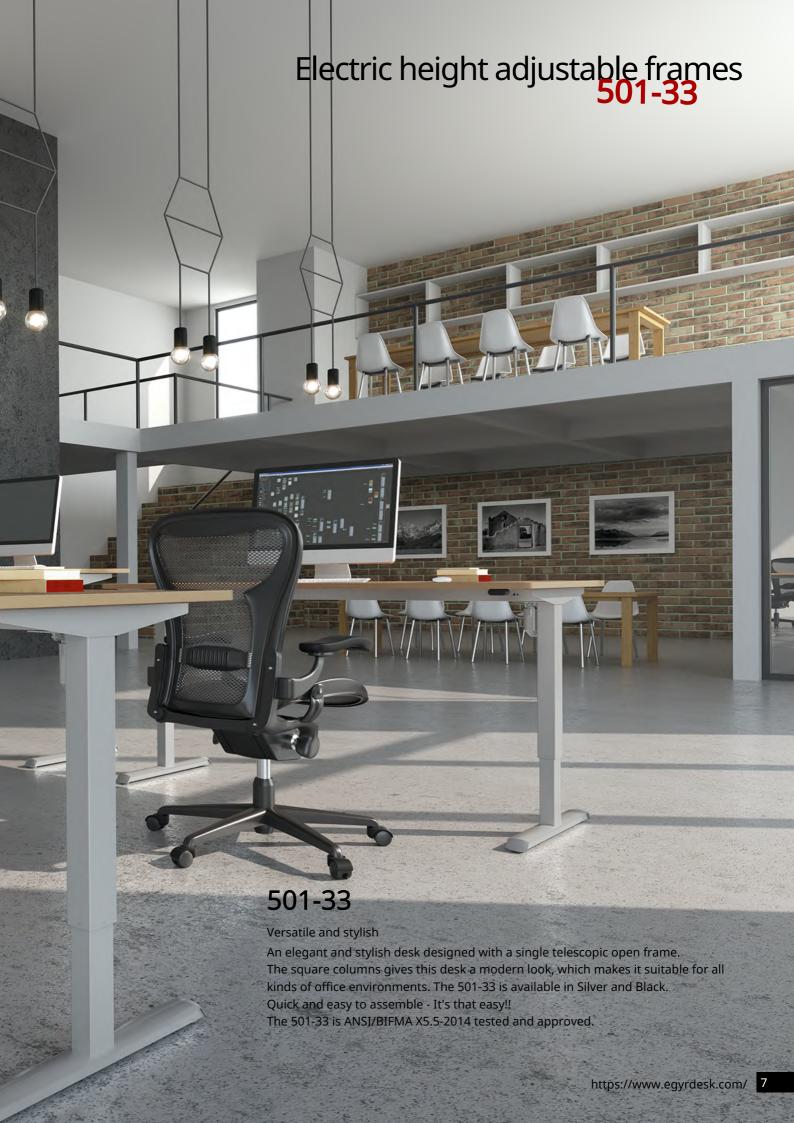

## Electric height adjustable frames Frames

| Product photo  * featured image | Dimensional drawing * featured image                  | Item no.                     | Frame width (inch) | Color            | Frame height<br>min/max (")<br>incl. tabletop | Max. speed<br>("/sec.) | Maximum load<br>(lbs) |
|---------------------------------|-------------------------------------------------------|------------------------------|--------------------|------------------|-----------------------------------------------|------------------------|-----------------------|
|                                 |                                                       | 501-33 8W082                 | 33 1/8             | White            | 27-47                                         | 1                      | 176                   |
|                                 |                                                       | 501-33 8W092                 | 37 1/8             | White            |                                               |                        |                       |
|                                 |                                                       | 501-33 8W112                 | 44 1/8             | White            |                                               |                        |                       |
|                                 |                                                       | 501-33 8W129                 | 50 7/8             | White            |                                               |                        |                       |
|                                 |                                                       | 501-33 8W142                 | 56 3/4             | White            |                                               |                        |                       |
|                                 |                                                       | 501-33 8W152                 | 59 7/8             | White            |                                               |                        |                       |
|                                 |                                                       | 501-33 8W172                 | 67 3/4             | White            |                                               |                        |                       |
|                                 |                                                       | 501-33 8S082                 | 33 1/8<br>37 1/8   | Silver<br>Silver |                                               |                        |                       |
|                                 | 67 3/4"                                               | 501-33 8S092<br>501-33 8S112 | 44 1/8             | Silver           |                                               |                        |                       |
|                                 | [172cm]                                               | 501-33 8S129                 | 50 7/8             | Silver           |                                               |                        |                       |
| 1                               | 26 7/8"<br>[68cm]                                     | 501-33 8S142                 | 56 3/4             | Silver           |                                               |                        |                       |
| 1                               | <b>№</b> 78 <b>№</b> 19                               | 501-33 8S152                 | 59 7/8             | Silver           |                                               |                        |                       |
|                                 |                                                       | 501-33 8S172                 | 67 3/4             | Silver           |                                               |                        |                       |
|                                 |                                                       | 501-33 8B082                 | 33 1/8             | Black            |                                               |                        |                       |
|                                 |                                                       | 501-33 8B092                 | 37 1/8             | Black            |                                               |                        |                       |
|                                 |                                                       | 501-33 8B112                 | 44 1/8             | Black            |                                               |                        |                       |
|                                 |                                                       | 501-33 8B129                 | 50 7/8             | Black            |                                               |                        |                       |
|                                 |                                                       | 501-33 8B142                 | 56 3/4             | Black            |                                               |                        |                       |
|                                 |                                                       | 501-33 8B152                 | 59 7/8             | Black            |                                               |                        |                       |
|                                 |                                                       | 501-33 8B172 *               | 67 3/4 *           | Black            |                                               |                        |                       |
|                                 |                                                       | 501-33 8W112-152             | 44 1/8-59 7/8      | White            | 27-47                                         | 1                      | 176                   |
|                                 | 44 1/8" - 59 7/8"                                     | 501-33 8S112-152             | 44 1/8-59 7/8      | Silver           |                                               |                        |                       |
| 1                               | [112cm] -[152cm]                                      | 501-33 8B112-152 *           | 44 1/8-59 7/8      | Black            |                                               |                        |                       |
| 1 1                             | 26 7/8"<br>[68cm]                                     |                              |                    |                  |                                               |                        |                       |
|                                 |                                                       | 501-37 8W082                 | 33 1/8             | White            | 22-48                                         | 1.2                    | 220                   |
|                                 |                                                       | 501-37 8W092                 | 37 1/8             | White            |                                               |                        |                       |
|                                 |                                                       | 501-37 8W112                 | 44 1/8             | White            |                                               |                        |                       |
|                                 |                                                       | 501-37 8W129                 | 50 7/8             | White            |                                               |                        |                       |
|                                 |                                                       | 501-37 8W142                 | 56 3/4             | White            |                                               |                        |                       |
|                                 |                                                       | 501-37 8W152                 | 59 7/8             | White            |                                               |                        |                       |
|                                 |                                                       | 501-37 8W172                 | 67 3/4             | White            |                                               |                        |                       |
|                                 |                                                       | 501-37 8S082                 | 33 1/8             | Silver<br>Silver |                                               |                        |                       |
|                                 | 67 3/4"                                               | 501-37 8S092<br>501-37 8S112 | 37 1/8<br>44 1/8   | Silver           |                                               |                        |                       |
|                                 | [172cm]                                               | 501-37 8S129                 | 50 7/8             | Silver           |                                               |                        |                       |
| 1                               | 22 22 22 22 23 24 24 24 24 24 24 24 24 24 24 24 24 24 | 501-37 8S142                 | 56 3/4             | Silver           |                                               |                        |                       |
| 1                               | ש. יש                                                 | 501-37 8S152                 | 59 7/8             | Silver           |                                               |                        |                       |
|                                 |                                                       | 501-37 8S172                 | 67 3/4             | Silver           |                                               |                        |                       |
|                                 |                                                       | 501-37 8B082                 | 33 1/8             | Black            |                                               |                        |                       |
|                                 |                                                       | 501-37 8B092                 | 37 1/8             | Black            |                                               |                        |                       |
|                                 |                                                       | 501-37 8B112                 | 44 1/8             | Black            |                                               |                        |                       |
|                                 |                                                       | 501-37 8B129                 | 50 7/8             | Black            |                                               |                        |                       |
|                                 |                                                       | 501-37 8B142                 | 56 3/4             | Black            |                                               |                        |                       |
|                                 |                                                       | 501-37 8B152                 | 59 7/8             | Black            |                                               |                        |                       |
|                                 |                                                       | 501-37 8B172 *               | 67 3/4 *           | Black            |                                               |                        |                       |