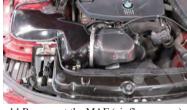

1.Remove the air box assembly.

2.Remove MAF (Mass Air) coupler. Loosen coupler and suction hose band. Remove air hose located on the bottom side of the case

bolt Ax4

bolt Bx1

brace(0076B)x1 rubber capx1

air introduction plate

15.To remove right front grille, simply remove top bolts/screws holding bumper to core support. Pull bumper (at top) away from core support to allow your hands enough freedom to move comfortably without risk of injury to yourself.