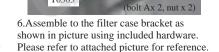

11. Attach the front of the filter case to the brace to location shown here and described in step 7. Apply heat shield in reference to the shown picture.

14.Reconnect the MAF (air flow sensor). NOTE -please close hood/bonnet slowly to check clearances IMPORTANT - Before proceeding to step 15, please note that bumper removal not required but recommended, as the grille is difficult to remove and should be done with extreme care to prevent breakage and/or injury. GruppeM is not responsible damages or breakage of any sort or kind.