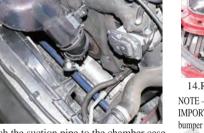

13.Attach the suction pipe to the chamber case. NOTE – be sure not to over tighten when installing, this could damage or break intake casing

16.Install induction plate in front of the radiator.S

8.Using bolt A attach brace (0076B) to the filter case. (Using bolt A)

11. Attach the front of the filter case to the brace to location shown here and described in step 7. Apply heat shield in reference to the shown picture.

14.Reconnect the MAF (air flow sensor). NOTE -please close hood/bonnet slowly to check clearances IMPORTANT - Before proceeding to step 15, please note that bumper removal not required but recommended, as the grille is difficult to remove and should be done with extreme care to prevent breakage and/or injury. GruppeM is not responsible damages or breakage of any sort or kind.