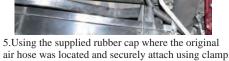

brace(0201C)x1

4.Remove air hose from suction hose as shown in picture.

7.Mount assembled brace in step 6 using factory screw to location shown here.

10.Mount the air filter case to the body as shown using original screw.