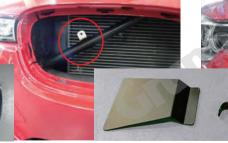

18.Adjust the induction grille so that fits the 17.Place the "U" bracket on the back of the bar running diagonally in front of the ration and original inlet. Next, re-install the grille. attach to the induction plate using bolt B from Please see the attach picture for details.

the front side.