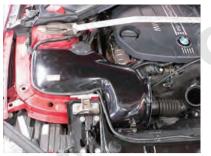

11. Attach the front of the filter case to the brace to location shown here and described in step 7. Apply heat shield in reference to the shown picture.

14.Reconnect the MAF (air flow sensor). NOTE -please close hood/bonnet slowly to check clearances IMPORTANT - Before proceeding to step 15, please note that bumper removal not required but recommended, as the grille is difficult to remove and should be done with extreme care to prevent breakage and/or injury. GruppeM is not responsible damages or breakage of any sort or kind.

9.Install in engine bay while being careful to avoid air duct guide, engine harness and hood release cable.

12.Secure the MAF (air sensor) to the chamber case. Insert (sandwich) the air filter between chamber and air filter case. Secure tightly with attached V clamp. See picture for details.