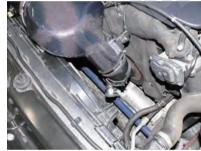

15.To remove right front grille, simply remove top bolts/screws holding bumper to core support. Pull bumper (at top) away from core support to allow your hands enough freedom to move comfortably without risk of injury to yourself.