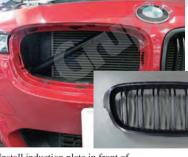

13.Attach the suction pipe to the chamber case. NOTE – be sure not to over tighten when installing, this could damage or break intake casing

16.Install induction plate in front of the radiator.S

8.Using bolt A attach brace (0076B) to the filter case. (Using bolt A)

18.Adjust the induction grille so that fits the 17.Place the "U" bracket on the back of the bar running diagonally in front of the ration and original inlet. Next, re-install the grille. attach to the induction plate using bolt B from Please see the attach picture for details.