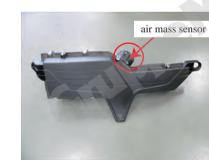

U bracket

tapping screwx2

₿

nutx2

 $\bigcirc$ band #16x1

T0303

3.Remove MAF (mass air sensor) from the air box assembly.

brace(T0303)x2