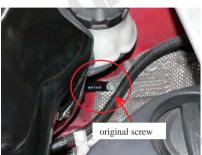

brace(0201C)x1

4.Remove air hose from suction hose as shown in picture.

7.Mount assembled brace in step 6 using factory screw to location shown here.

10.Mount the air filter case to the body as shown using original screw.