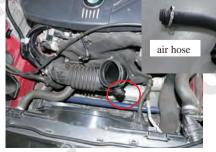

brace(0201C)x1

4.Remove air hose from suction hose as shown in picture.

7.Mount assembled brace in step 6 using factory screw to location shown here.

10.Mount the air filter case to the body as shown using original screw.