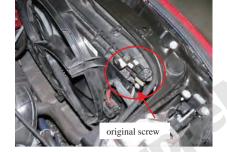

brace(0201C)x1

4.Remove air hose from suction hose as shown in picture.

7.Mount assembled brace in step 6 using factory screw to location shown here.

10.Mount the air filter case to the body as shown using original screw.