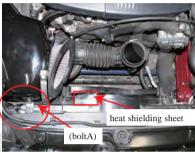

13.Attach the suction pipe to the chamber case. NOTE – be sure not to over tighten when installing, this could damage or break intake casing

16.Install induction plate in front of the radiator.S

8.Using bolt A attach brace (0076B) to the filter case. (Using bolt A)

11. Attach the front of the filter case to the brace to location shown here and described in step 7. Apply heat shield in reference to the shown picture.

14.Reconnect the MAF (air flow sensor). NOTE -please close hood/bonnet slowly to check clearances IMPORTANT - Before proceeding to step 15, please note that bumper removal not required but recommended, as the grille is difficult to remove and should be done with extreme care to prevent breakage and/or injury. GruppeM is not responsible damages or breakage of any sort or kind.