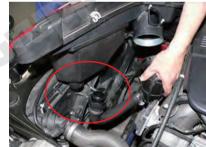

1.Remove the air box assembly.

2.Remove MAF (Mass Air) coupler. Loosen coupler and suction hose band. Remove air hose located on the bottom side of the case

bolt Ax4

bolt Bx1

brace(0076B)x1 rubber capx1

air introduction plate