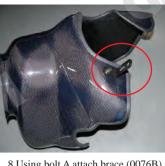

13.Attach the suction pipe to the chamber case. NOTE – be sure not to over tighten when installing, this could damage or break intake casing

16.Install induction plate in front of the radiator.S

8.Using bolt A attach brace (0076B) to the filter case. (Using bolt A)