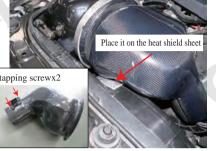

U bracket

tapping screwx2

₿

nutx2

 $\bigcirc$ band #16x1

T0303

3.Remove MAF (mass air sensor) from the air box assembly.

brace(T0303)x2

11. Attach the front of the filter case to the brace to location shown here and described in step 7. Apply heat shield in reference to the shown picture.

14.Reconnect the MAF (air flow sensor). NOTE -please close hood/bonnet slowly to check clearances IMPORTANT - Before proceeding to step 15, please note that bumper removal not required but recommended, as the grille is difficult to remove and should be done with extreme care to prevent breakage and/or injury. GruppeM is not responsible damages or breakage of any sort or kind.