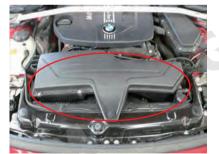

1.Remove the air box assembly.

2.Remove MAF (Mass Air) coupler. Loosen coupler and suction hose band. Remove air hose located on the bottom side of the case

bolt Ax4

bolt Bx1

brace(0076B)x1 rubber capx1

air introduction plate