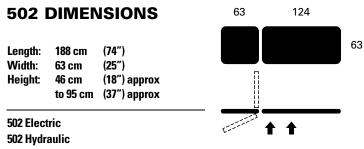

# PACKED WEIGHTS AND DIMENSIONS **FOR SHIPPING**

Packed Weight: 82 Kgs

Shipping Dimensions: 190 x 66 x 64 cm