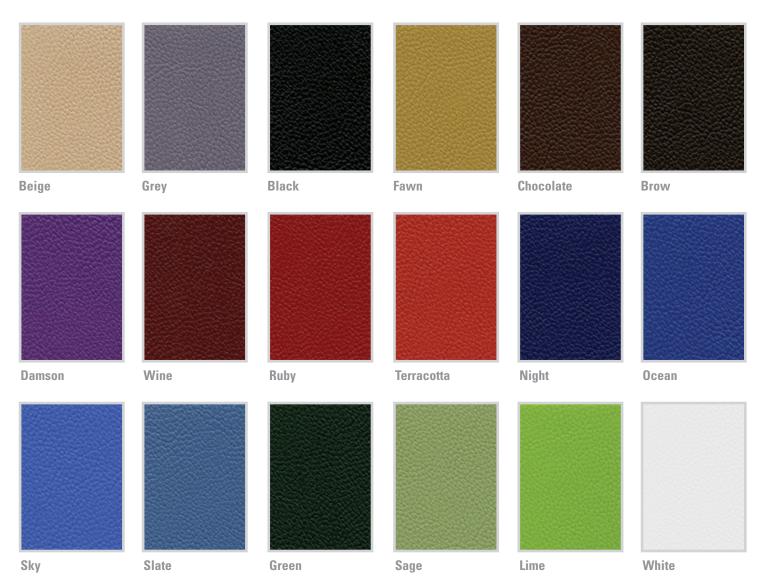

All coverings are vinyl and washable, being fire retardant to BS 7176, BS 5852 part 2 (crib 5) and display excellent levels of wear. ALL include patented anti microbial technology proved effective in inhibiting the growth of E-Coli and Staphylococcus Aureus (MRSA), and all are suitable for cleaning and disinfecting with NaDCC based products.

Note: Unless specified BEIGE will be supplied.