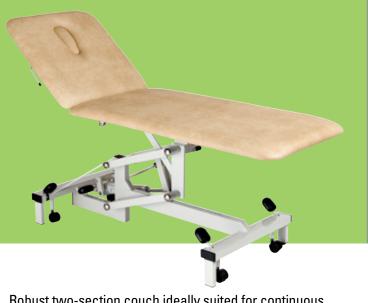

2 Section Plinth

Robust two-section couch ideally suited for continuous use in areas such as outpatient departments, gp surgeries, colleges, private clinics etc.

Features: unique lifetime guarantee, easy operation, hoist accessible, low running costs, high density fire retardant foam, hardwearing anti-microbial vinyl, able to lift 225kg from its lowest height, full choice of accessories and colours.

### STANDARD SPECIFICATION

- Either electric or hydraulic height adjustment available.
- Able to lift up to 225kg (35 stone) from its lowest height.
- Backrest adjustment by gas strut mechanism.
- Backrest angle adjustable from -35° to + 85° vertical.
- Hoist clearance of 13cm (5").
- · Adjustable foot for uneven floors.
- Fully washable/ fire retardant Ambla vinyl available in a range of colours.
- Couch goes horizontal for patient recovery in emergency situations.
- · Robust retractable castors for excellent mobility and safety.
- CE marked in conformity with MDD 93/42/EEC Annex IX Class 1.
- Electrical standard IEC601 part 1.