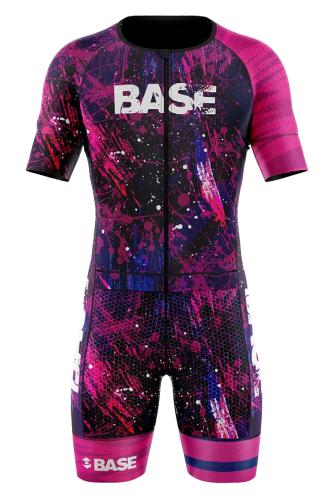

AS A MEMBER OF THE BASE TRIATHLON TEAM, YOUR BASE BOX WILL CONTAIN THE FOLLOWING ITEMS. You will need to go through and add

STEP 1 STEP 2 STEP 3 STEP 6 **SELECT A TEE** SELECT A SLEEVED OR SLEEVELESS **TRISUIT** OR **SLEEVED OR SLEEVELESS** START HERE **TRI TOP AND TRI SHORTS** STEP 4 **SELECT HAT** STEP 7 OR AND STEP 5 SELECT **BUFF / NECK GAITER** (PICK 1 STYLE) GBASE

The total retail value of your base box is \$477.00. So, when you place all of these items into your cart, your total must equal \$477.00 Or more or your base box discount code will not work. \*\*\* If you are \$1 short, you left of the start here which year team member are you. Please triple check.

Once all of these items are in your cart and your cart total equals or is greater than \$477.00, Enter this code **2021triteam** at checkout and it will reduce your total down to \$199 .\*\*\* This code will not work unless your total is greater than \$477.