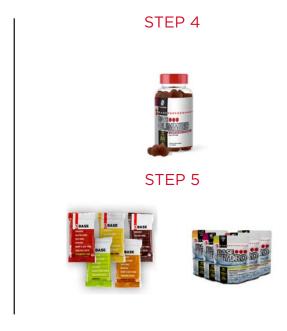

AS A MEMBER OF THE BASE TRIATHLON TEAM, YOUR BASE BOX WILL CONTAIN THE FOLLOWING ITEMS. You will need to go through and add

STEP 1 STEP 2 STEP 3 STEP 6 **SELECT A TEE** SELECT A SLEEVED OR SLEEVELESS **TRISUIT** OR **SLEEVED OR SLEEVELESS** START HERE **TRI TOP AND TRI SHORTS** STEP 4 **SELECT HAT** STEP 7 OR AND STEP 5 SELECT **BUFF / NECK GAITER** (PICK 1 STYLE) GBASE

As a member of the base Ambassador Team, your BASE Box will contain the following items.

- T-shirt
- Hat
- Jar of BASE Gummies
- Base nutrition bundle which consists of (1 bag of hydro flavor of your choice. 5 Base bars 1/ flavor. 3 Base gels 1/ flavor.)