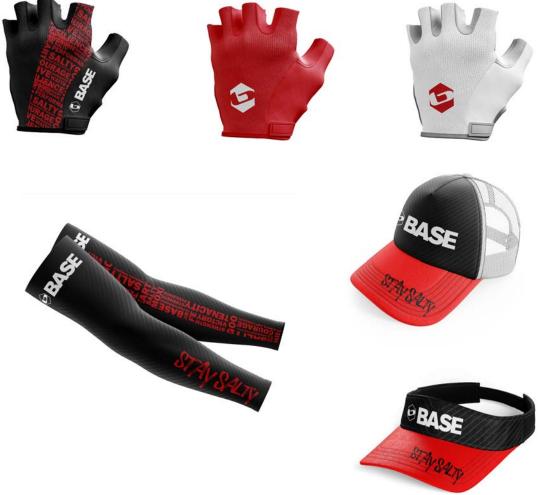

### AFTER HEARING FEEDBACK FROM MANY OF YOU. WE HAVE ADDED A LOT OF AMAZING NEW PIECES TO THE LINEUP. SO WE HOPE YOU APPRECIATE THEM AS MUCH AS WE DO. NEW FOR 2021 ARE:

- A TRI KIT AND CYCLE KIT WITH THE OPTION TO HAVE OUR TOP 3 SPONSORS ON IT (YOU ARE NOT REQUIRED TO PURCHASE THIS PARTICULAR KIT. BUT IT IS AN OPTION)
- GRAVEL CYCLE TOP THIS IS A THICKER CYCLE TOP THAT IS NOT SKIN TIGHT, BUT LOOSE.
- LONG SLEEVE RUN SHIRT
- SLEEVELESS ONE PIECE TRI SUIT
- SLEEVED AERO TRI TOP (THIS FITS VERY VERY TIGHT, SO I WOULD SIZE UP)
- CYCLING GLOVES
- ARM WARMERS / SLEEVES
- FACE MASKS
- NECK GAITER / BUFF

### / CYCLING GLOVES RECOMMEND TABLE /

| М | L | XL |
|---|---|----|
|   |   |    |

- 10.5 9.5 10
- 17 18 16

All measurements in CM

RDER SUMMARY