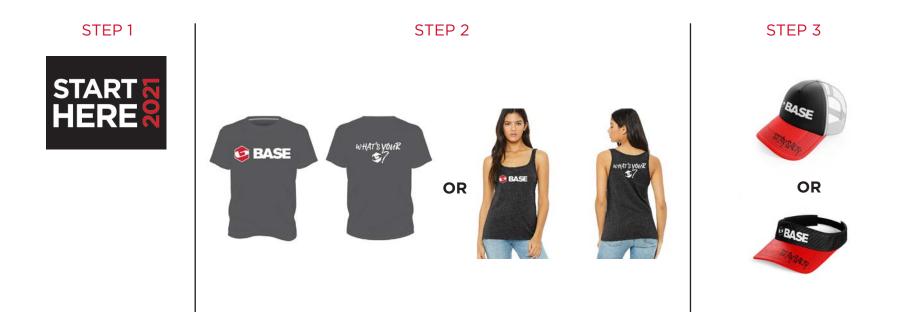

### **BASE PERFORMANCE FAMILY**

STEP 1. Go to our website: https://www.baseperformance.com/ scroll half way down until you see the image to the left - click that image.

**STEP 2. Enter this code to enter the store (2021TEAM)** Must be in all caps

### 2020 TEAM BASE START HERE

| 1ST YEAR ON TEAM | 2ND YEAR ON TEAM | 3RD YEAR ON TEAM | 4TH YEAR ON TEAM |
|------------------|------------------|------------------|------------------|
| 5TH YEAR ON TEAM | 6TH YEAR ON TEAM | 7TH YEAR ON TEAM |                  |

### STEP 3. SELECT WHICH YEAR YOU ARE FOR THE TEAM. AND ADD THAT TO YOUR CART.

-This particular item is how you will receive future team emails -This particular item is how you will get your team discounts -This particular item is not a tangible item, so you will NOT receive an actual item in your box.

NO MATTER WHAT TEAM YOU ARE ON, YOU MUST START WITH THE ABOVE STEP. DO NOT MOVE ONTO THE NEXT STEP UNLESS YOU HAVE TOLD US WHICH YEAR YOU ARE ON THE TEAM.

**STEP 4.** Click on the CART ICON and make sure that you have added it. From there, click on "CONTINUE SHOPPING"

AS A MEMBER OF THE BASE TRIATHLON TEAM, YOUR BASE BOX WILL CONTAIN THE FOLLOWING ITEMS. You will need to go through and add

STEP 1 STEP 2 STEP 3 STEP 6 **SELECT A TEE** SELECT A SLEEVED OR SLEEVELESS **TRISUIT** OR **SLEEVED OR SLEEVELESS** START HERE **TRI TOP AND TRI SHORTS** STEP 4 **SELECT HAT** STEP 7 OR AND STEP 5 SELECT **BUFF / NECK GAITER** (PICK 1 STYLE) GBASE