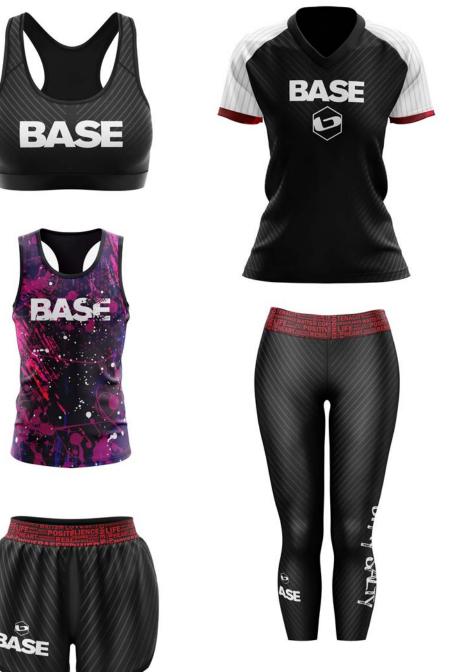

your kids with matching kits in their sizes, then create an additional order and add their pieces to it. Instructions on how to do that will be on page 14.

If you want your child to have their very own custom BASE Box, I think that will freaking rock. If you can please take care of placing the order and follow this info.

Place the order the same way you would for your adult tri or adult cycle box. Then at checkout, enter this code **2021Youthteam** it will bring the price down to \$199. If you are placing a youth run box order, enter this code **2021youthrun** and it will bring the price down to \$159.







# TRIATHLON GEAR



D



**BASE PERFORMANCE FAMILY** 

















BASE

### **BASE PERFORMANCE FAMILY**



BASE





## RUNNING GEAR



D

**BASE PERFORMANCE FAMILY** 













## SWIM GEAR



### **BASE PERFORMANCE FAMILY**













### IMPORTANT INFO REGARDING ADDITIONAL ITEMS TO ORDER

If after you go through and order your team gear you would like to order additional items, you can do so at this time for 60% off until November 1st, 2020. You will need to create a new order and at checkout enter this code: 21team60 - I increased the amount from 50% to 60% this year, as I know that you are receiving less items in your original box and hopefully this will entice you to order extra team pieces.

You only receive 60% off of team gear such as jerseys, kits, gloves, etc. The items must start with 2021team in order for the discount to work. Do not order additional product such as nutrition or prior year gear.















SIZING MFI



### MEN'S SIZING CH