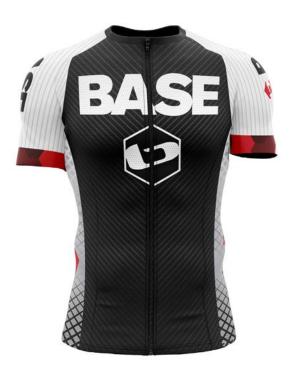

### AS A MEMBER OF THE BASE CYCLING / GRAVEL TEAM, YOUR BASE BOX WILL CONTAIN THE FOLLOWING ITEMS. You will need to go through

and add each of these items to your cart. Please do this very carefully and try to not make a mistake. Please do not select a youth kit if you need an adult item.

The total retail value of your base box is \$477.00. When you place all of these items into your cart, your total must equal \$477.00 Or more or your BASE Box discount code will not work. \*\*\* If you are \$1 short, you left of the start here which year team member are you. Please triple check. \*\*\* Note - if you upgrade to the bib shorts instead of the cycle shorts, that is ok, but your subtotal will be \$537.00 and your final price will \$259.00.

Once all of these items are in your cart and your cart total equals or is greater than \$477.00, Enter this code **2021cycleteam** at checkout and it will reduce your total down to \$199. \*\*\* This code will not work unless your total is greater than \$477.