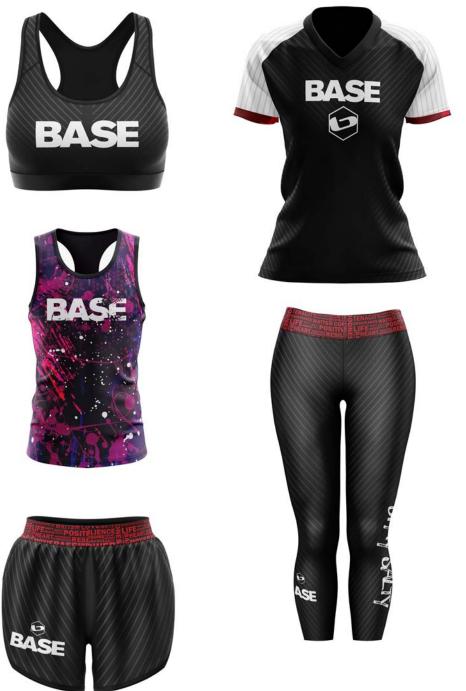

our kids with matching kits in their sizes, then create an additional order and add their pieces to it. Instructions on how to do that will be on page 14.

If you want your child to have their very own custom BASE Box, I think that will freaking rock. If you can please take care of placing the order and follow this info.

Place the order the same way you would for your adult tri or adult cycle box. Then at checkout, enter this code **2021Youthteam** it will bring the price down to \$199. If you are placing a youth run box order, enter this code **2021youthrun** and it will bring the price down to \$159.







# TRIATHLON GEAR



D



**BASE PERFORMANCE FAMILY** 

















BASE

### **BASE PERFORMANCE FAMILY**



BASE





## RUNNING GEAR



D

**BASE PERFORMANCE FAMILY** 













## SWIM GEAR



### **BASE PERFORMANCE FAMILY**













### IMPORTANT INFO REGARDING ADDITIONAL ITEMS TO ORDER

If after you go through and order your team gear you would like to order additional items, you can do so at this time for 60% off until November 1st, 2020. You will need to create a new order and at checkout enter this code: 21team60 - I increased the amount from 50% to 60% this year, as I know that you are receiving less items in your original box and hopefully this will entice you to order extra team pieces.

You only receive 60% off of team gear such as jerseys, kits, gloves, etc. The items must start with 2021team in order for the discount to work. Do not order additional product such as nutrition or prior year gear.















SIZING MFI



### MEN'S SIZING CHAR