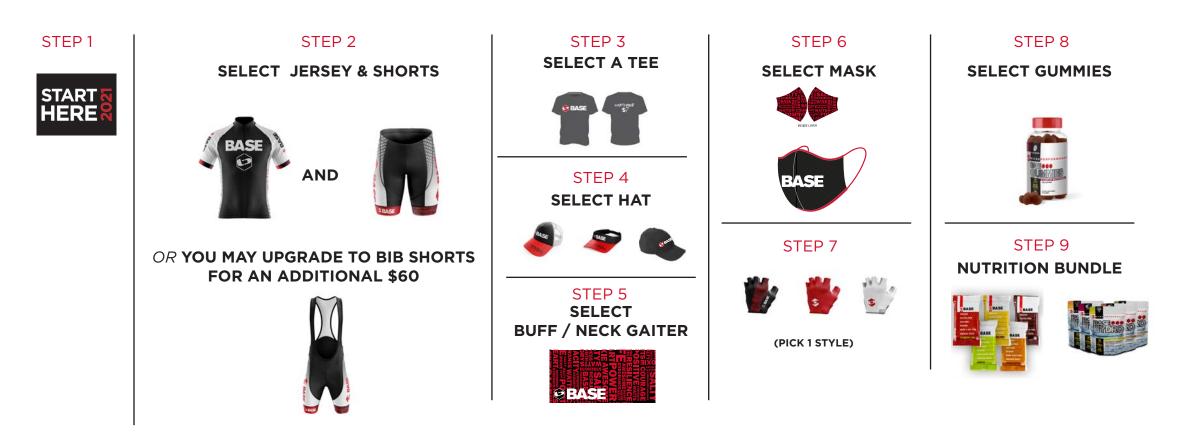

### AS A MEMBER OF THE BASE CYCLING / GRAVEL TEAM, YOUR BASE BOX WILL CONTAIN THE FOLLOWING ITEMS. You will need to go through

and add each of these items to your cart. Please do this very carefully and try to not make a mistake. Please do not select a youth kit if you need an adult item.

The total retail value of your base box is \$477.00. When you place all of these items into your cart, your total must equal \$477.00 Or more or your BASE Box discount code will not work. \*\*\* If you are \$1 short, you left of the start here which year team member are you. Please triple check. \*\*\* Note - if you upgrade to the bib shorts instead of the cycle shorts, that is ok, but your subtotal will be \$537.00 and your final price will \$259.00.

Once all of these items are in your cart and your cart total equals or is greater than \$477.00, Enter this code **2021cycleteam** at checkout and it will reduce your total down to \$199. \*\*\* This code will not work unless your total is greater than \$477.