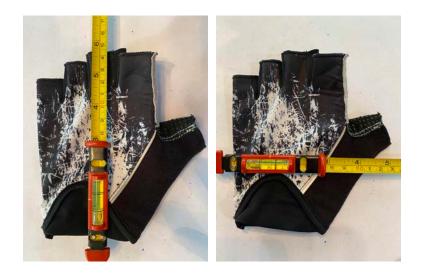

### / CYCLING GLOVES RECOMMEND TABLE /

| М | L | XL |
|---|---|----|
|   |   |    |

- 10.5 9.5 10
- 17 18 16

All measurements in CM

RDER SUMMARY