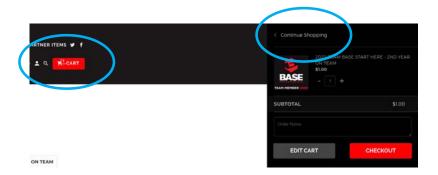

NO MATTER WHAT TEAM YOU ARE ON, YOU MUST START WITH THE ABOVE STEP. DO NOT MOVE ONTO THE NEXT STEP UNLESS YOU HAVE TOLD US WHICH YEAR YOU ARE ON THE TEAM.

**STEP 4.** Click on the CART ICON and make sure that you have added it. From there, click on "CONTINUE SHOPPING"