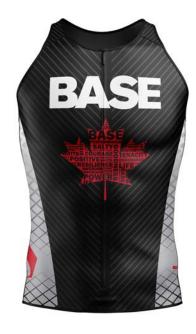

### AS A MEMBER OF THE BASE RUNNING TEAM, YOUR BASE BOX WILL CONTAIN THE FOLLOWING ITEMS. You will need to go through and

add each of these items to your cart. Please do this very carefully and try to not make a mistake. Please do not select a youth kit if you need an adult item.

The total retail value of your base box is \$307.00. So,, when you place all of these items into your cart, your total must equal \$307.00 Or more or your BASE Box discount code will not work. \*\*\* If you are \$1 short, you left of the start here which year team member are you. Please triple check.

Once all of these items are in your cart and your cart total equals or is greater than \$307.00, Enter this code **2021runteam** at checkout and it will reduce your total down to \$159. \*\*\* This code will not work unless your total is greater than \$307.