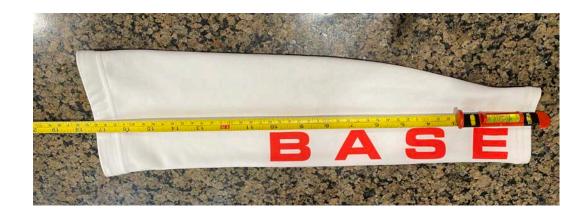

CHART SIZING

In the picture is Matt's Personal Medium Arm Sleeve which is 44 cm long and 12 cm wide at the bicep.

BASE LARGE cycling glove