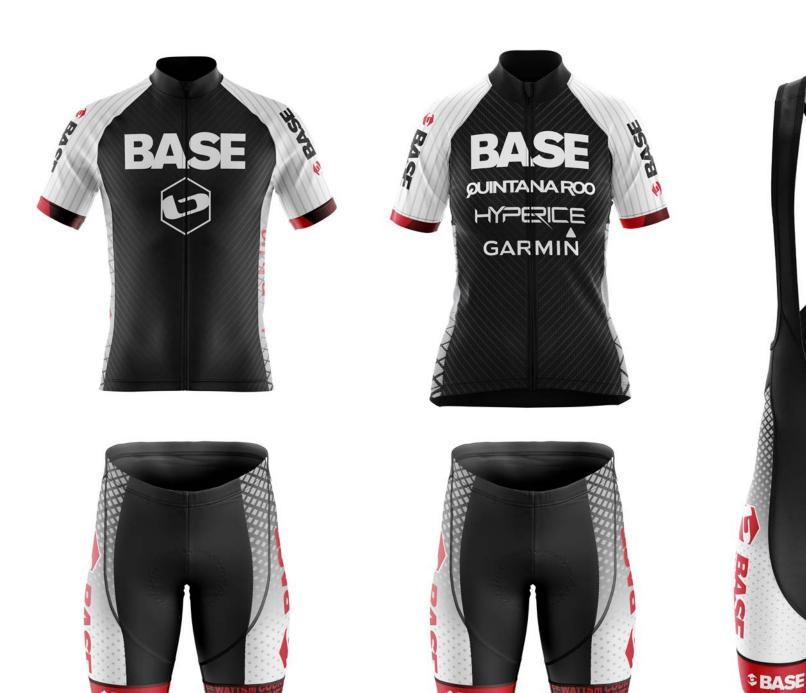

### AFTER HEARING FEEDBACK FROM MANY OF YOU. WE HAVE ADDED A LOT OF AMAZING NEW PIECES TO THE LINEUP. SO WE HOPE YOU APPRECIATE THEM AS MUCH AS WE DO. NEW FOR 2021 ARE:

- A TRI KIT AND CYCLE KIT WITH THE OPTION TO HAVE OUR TOP 3 SPONSORS ON IT (YOU ARE NOT REQUIRED TO PURCHASE THIS PARTICULAR KIT. BUT IT IS AN OPTION)
- GRAVEL CYCLE TOP THIS IS A THICKER CYCLE TOP THAT IS NOT SKIN TIGHT, BUT LOOSE.
- LONG SLEEVE RUN SHIRT
- SLEEVELESS ONE PIECE TRI SUIT
- SLEEVED AERO TRI TOP (THIS FITS VERY VERY TIGHT, SO I WOULD SIZE UP)
- CYCLING GLOVES
- ARM WARMERS / SLEEVES
- FACE MASKS
- NECK GAITER / BUFF

### AS A MEMBER OF THE BASE CYCLING / GRAVEL TEAM, YOUR BASE BOX WILL CONTAIN THE FOLLOWING ITEMS. You will need to go through

and add each of these items to your cart. Please do this very carefully and try to not make a mistake. Please do not select a youth kit if you need an adult item.