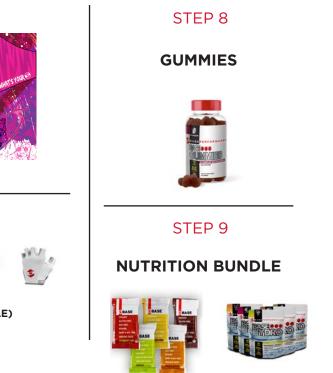

As a member of the base Ambassador Team, your BASE Box will contain the following items.

- T-shirt
- Hat
- Jar of BASE Gummies
- Base nutrition bundle which consists of (1 bag of hydro flavor of your choice. 5 Base bars 1/ flavor. 3 Base gels 1/ flavor.)