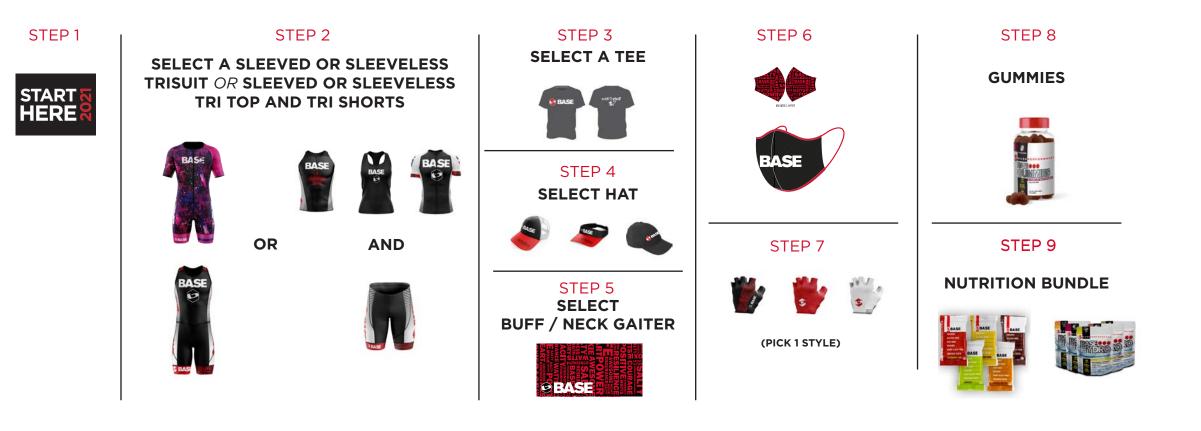

AS A MEMBER OF THE BASE TRIATHLON TEAM, YOUR BASE BOX WILL CONTAIN THE FOLLOWING ITEMS. You will need to go through and add

STEP 1 STEP 2 STEP 3 STEP 6 **SELECT A TEE** SELECT A SLEEVED OR SLEEVELESS **TRISUIT** OR **SLEEVED OR SLEEVELESS** START HERE **TRI TOP AND TRI SHORTS** STEP 4 **SELECT HAT** STEP 7 OR AND STEP 5 SELECT **BUFF / NECK GAITER** (PICK 1 STYLE) GBASE

The total retail value of your base box is \$477.00. So, when you place all of these items into your cart, your total must equal \$477.00 Or more or your base box discount code will not work. \*\*\* If you are \$1 short, you left of the start here which year team member are you. Please triple check.

Once all of these items are in your cart and your cart total equals or is greater than \$477.00, Enter this code **2021triteam** at checkout and it will reduce your total down to \$199 .\*\*\* This code will not work unless your total is greater than \$477.