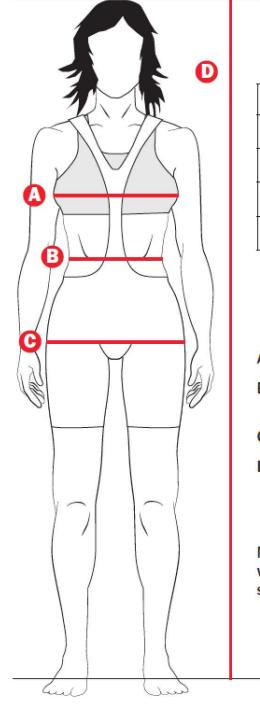

## **IAR** SIZING (

WOMEN'S SIZING CHART:

**BASE PERFORMANCE FAMILY** 

Women's Size Chart

|   |        | XS        | S         | м         | L         | XL        | XXL       |
|---|--------|-----------|-----------|-----------|-----------|-----------|-----------|
| A | Bust   | 33 in     | 34.5 in   | 36 in     | 37.5 in   | 39.5 in   | 41.5 in   |
| в | Waist  | 25 in     | 26.5 in   | 28 in     | 29.5 in   | 31.5 in   | 33.5 in   |
| C | Hip    | 35 in     | 36.5 in   | 38 in     | 39.5 in   | 41.5 in   | 43.5 in   |
| D | Height | 5 ft 4 in | 5 ft 5 in | 5 ft 6 in | 5 ft 7 in | 5 ft 8 in | 5 ft 9 in |

- A Bust: measure under your arms, around the fullest part of your chest
- B Waist: measure around your natural waistline (bend side to side and where you bend is your natural waist, not where jeans sit)
- C Hip: measure around the largest part of your hip
- D Height: measure from the floor to the top of your head

Measuring: please take measurements over your underwear or tight fitting clothing, standing with your feet shoulder width apart facing forward. If your measurements fall in between sizes, we suggest that you size up for a better fit.