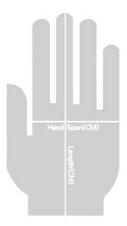

### / ARM WARMERS RECOMMEND TABLE /

| Size                | S  | М  | Ĺ  | XL  | XXL | Size      | S  |
|---------------------|----|----|----|-----|-----|-----------|----|
| Bicep Circumference | 23 | 24 | 25 | 26  | 27  | Hand Span | 9  |
| Length              | 43 | 44 | 45 | 46, | 47  | Length    | 15 |
|                     |    |    |    |     |     |           | •  |

All measurements in CM

|             | 5  |
|-------------|----|
| d Span      | 9  |
| <b>,</b> th | 15 |
|             | Δ. |