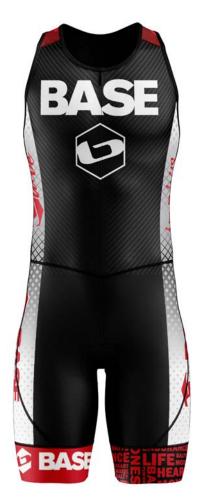

### AS A MEMBER OF THE BASE CANADA TEAM, YOUR BASE BOX WILL CONTAIN THE FOLLOWING ITEMS. You will need to go through and add each

of these items to your cart. Please do this very carefully and try to not make a mistake. Please do not select a youth kit if you need an adult item.

The total retail value of your base box is \$477.00. When you place all of these items into your cart, your total must equal \$477.00 or more or your BASE Box discount code will not work. \*\*\* If you are \$1 short, you left off the start here which year team member are you. Please triple check.

Once all of these items are in your cart and your cart total equals or is greater than \$477.00, Enter this code **2021canadateam**, at checkout and it will reduce your total down to \$199. \*\*\* This code will not work unless your total is greater than \$477.