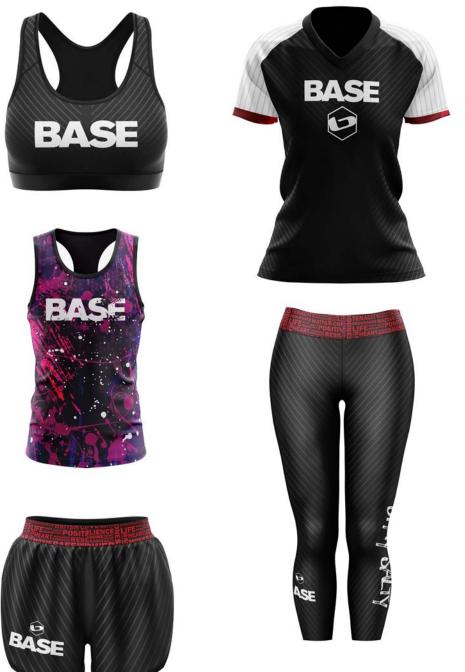

de your kids with matching kits in their sizes, then create an additional order and add their pieces to it. Instructions on how to do that will be on page 14.

If you want your child to have their very own custom BASE Box, I think that will freaking rock. If you can please take care of placing the order and follow this info.

Place the order the same way you would for your adult tri or adult cycle box. Then at checkout, enter this code **2021Youthteam** it will bring the price down to \$199. If you are placing a youth run box order, enter this code **2021youthrun** and it will bring the price down to \$159.







# TRIATHLON GEAR



D



**BASE PERFORMANCE FAMILY** 

















BASE

### **BASE PERFORMANCE FAMILY**



BASE





## RUNNING GEAR



D

**BASE PERFORMANCE FAMILY** 













## SWIM GEAR



### **BASE PERFORMANCE FAMILY**













### IMPORTANT INFO REGARDING ADDITIONAL ITEMS TO ORDER

If after you go through and order your team gear you would like to order additional items, you can do so at this time for 60% off until November 1st, 2020. You will need to create a new order and at checkout enter this code: 21team60 - I increased the amount from 50% to 60% this year, as I know that you are receiving less items in your original box and hopefully this will entice you to order extra team pieces.

You only receive 60% off of team gear such as jerseys, kits, gloves, etc. The items must start with 2021team in order for the discount to work. Do not order additional product such as nutrition or prior year gear.















SIZING MFI



### MEN'S SIZING