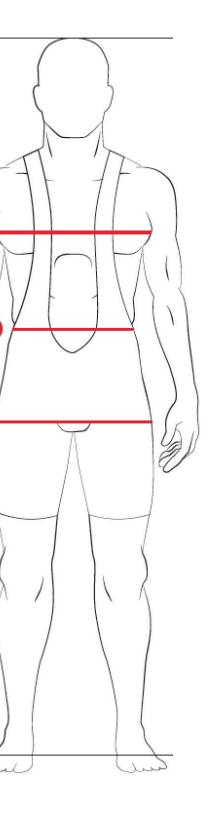

### MEN'S SIZING CHART:

### Men's (Unisex) Size Chart

|   |        | XS        | S         | М          | L          | XL      | XXL       |
|---|--------|-----------|-----------|------------|------------|---------|-----------|
| A | Chest  | 36 in     | 37.5 in   | 39 in      | 40.5 in    | 42.5 in | 44.5 in   |
| В | Waist  | 30 in     | 31.5 in   | 33 in      | 34.5 in    | 36.5 in | 38.5 in   |
| С | Нір    | 36 in     | 37.5 in   | 39 in      | 40.5 in    | 42.5 in | 44.5 in   |
| D | Height | 5 ft 8 in | 5 ft 9 in | 5 ft 10 in | 5 ft 11 in | 6 ft    | 6 ft 1 in |

- A Chest/Bust: measure under your arms, around the fullest part of your chest
- B Waist: measure around your natural waistline (bend side to side and where you bend is your natural waist, not where jeans sit)
- C Hip: measure around the largest part of your hip
- D Height: measure from the floor to the top of your head

Measuring: please take measurements over your underwear or tight fitting clothing, standing with your feet shoulder width apart facing forward. If your measurements fall in between sizes, we suggest that you size up for a better fit.