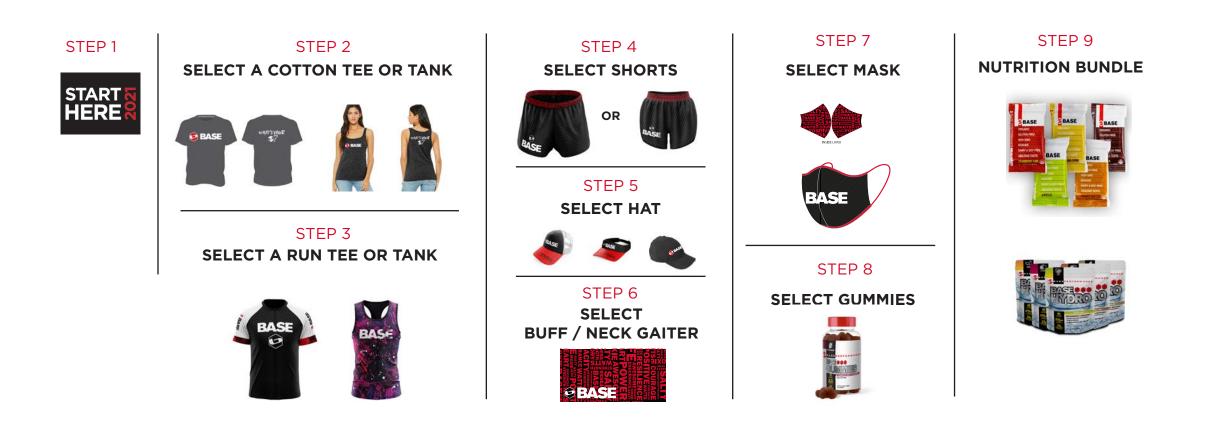

AS A MEMBER OF THE BASE TRIATHLON TEAM, YOUR BASE BOX WILL CONTAIN THE FOLLOWING ITEMS. You will need to go through and add

STEP 1 STEP 2 STEP 3 STEP 6 **SELECT A TEE** SELECT A SLEEVED OR SLEEVELESS **TRISUIT** OR **SLEEVED OR SLEEVELESS** START HERE **TRI TOP AND TRI SHORTS** STEP 4 **SELECT HAT** STEP 7 OR AND STEP 5 SELECT **BUFF / NECK GAITER** (PICK 1 STYLE) GBASE

The total retail value of your base box is \$477.00. So, when you place all of these items into your cart, your total must equal \$477.00 Or more or your base box discount code will not work. \*\*\* If you are \$1 short, you left of the start here which year team member are you. Please triple check.

Once all of these items are in your cart and your cart total equals or is greater than \$477.00, Enter this code **2021triteam** at checkout and it will reduce your total down to \$199 .\*\*\* This code will not work unless your total is greater than \$477.