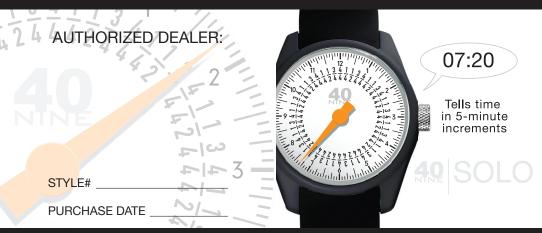

## SOLO cheat sheet

- $\frac{15}{10} = \frac{15}{10}$   $\frac{1}{2} = \frac{30}{10}$   $\frac{3}{4} = \frac{45}{10}$ line increments = 5 minutes
- A B
- 1. Pull crown 1 click to "B" position.
- 2. Change time.
- 3. Push crown back to "A" position.
- 4. Have fun.