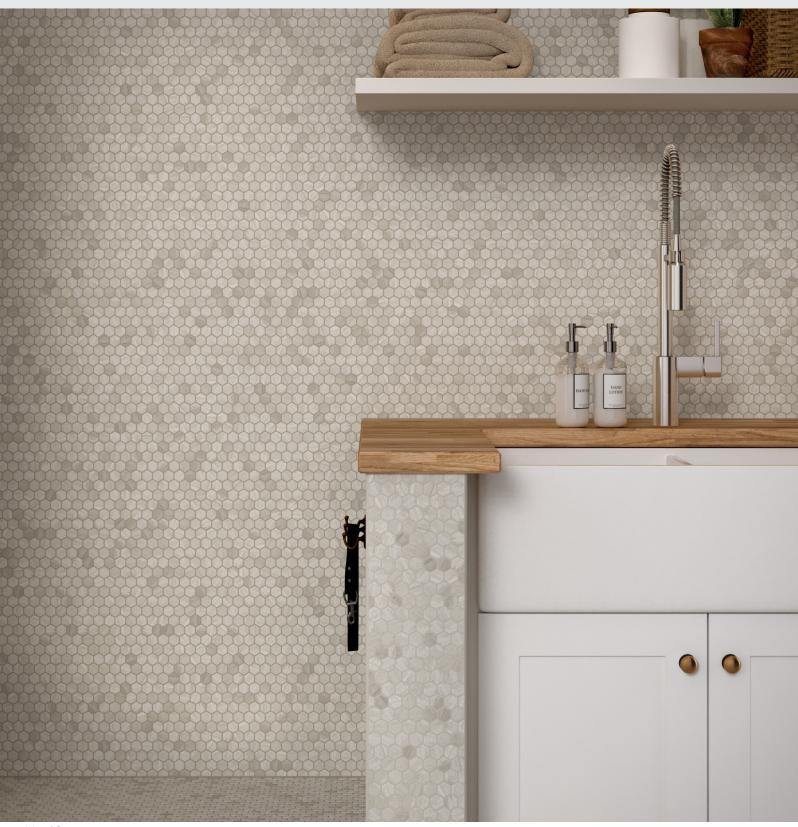

Hexagon 1" Mix on 12"x12" Mesh | Mixed Finish

Hexagon 2" Mix on 12"x12" Mesh | Mixed Finish

Lantern on 12"x12" Mesh Honed

Sustainability Attributes