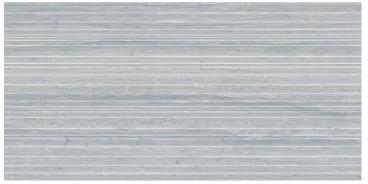

The Metro series offers collections of limestone in a contemporary linear design, along with a variety of mosaics to complete the look of your space.

Gray 12"x24" | Honed

12"x24" | Polished

Gray Striated & Chiseled | 12"x24"