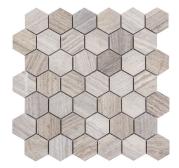

Hexagon 1" Mix on 12"x12" Mesh | Mixed Finish

Hexagon 2" Mix on 12"x12" Mesh | Mixed Finish

Lantern on 12"x12" Mesh Honed

Sustainability Attributes