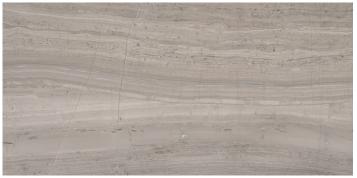

The Metro series offers collections of limestone in a contemporary linear design, along with a variety of mosaics to complete the look of your space.

Gray 12"x24" | Honed

12"x24" | Polished

Gray Striated & Chiseled | 12"x24"