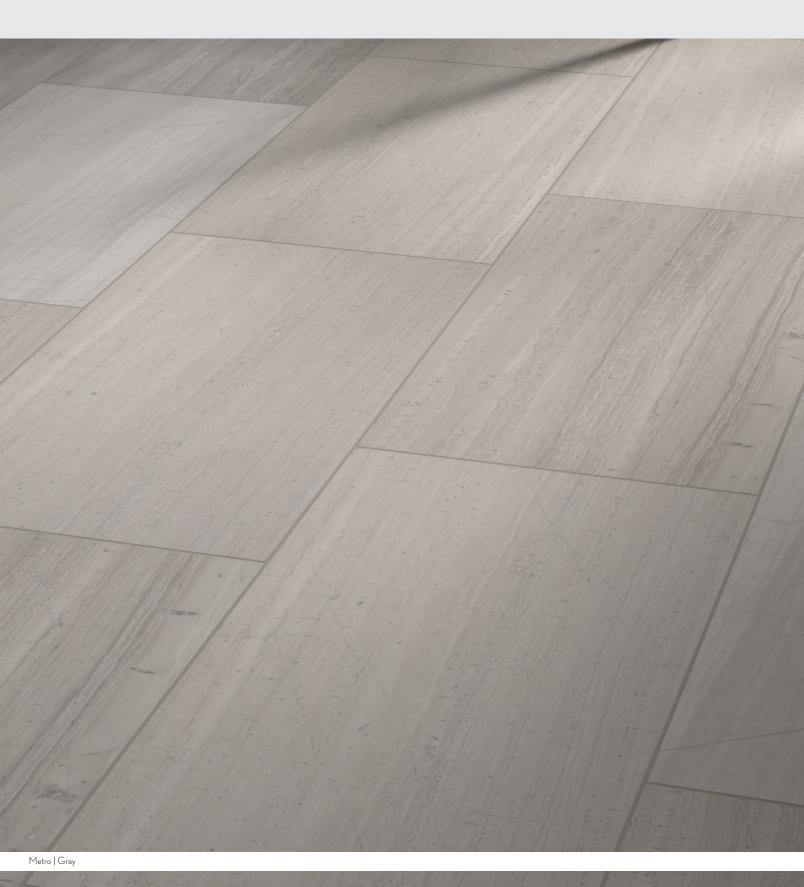

The Metro series offers collections of limestone in a contemporary linear design, along with a variety of mosaics to complete the look of your space.

Gray 12"x24" | Honed

12"x24" | Polished

Gray Striated & Chiseled | 12"x24"