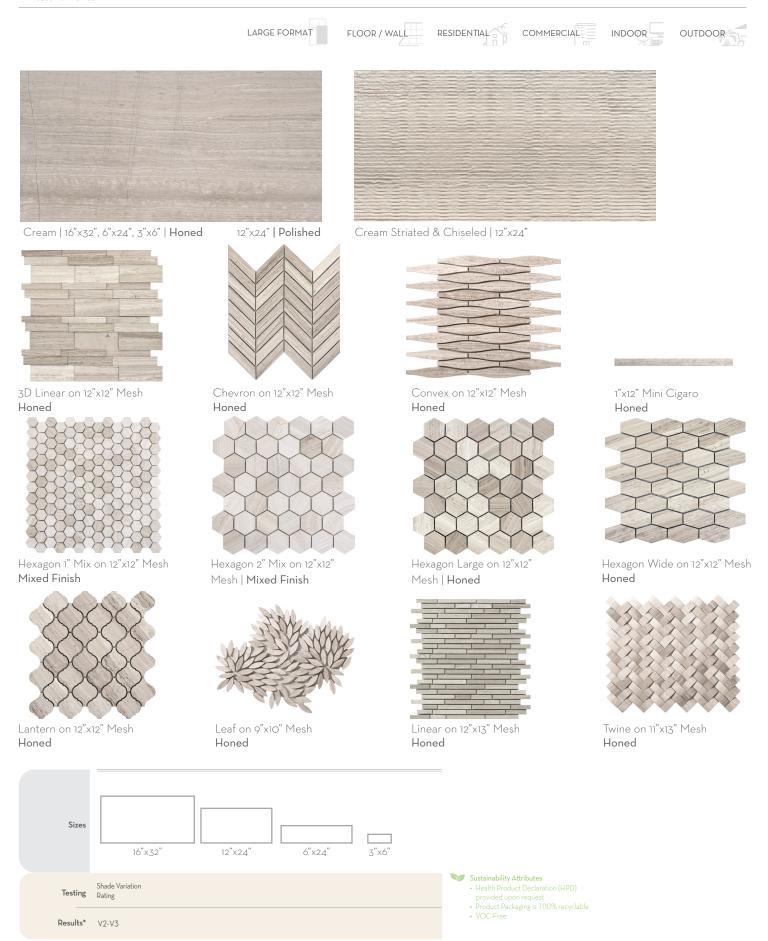

The Metro series offers collections of limestone in a contemporary linear design, along with a variety of mosaics to complete the look of your space.

The Metro series offers collections of limestone in a contemporary linear design, along with a variety of mosaics to complete the look of your space.

Blue | 12"x24" | **Honed** 

Blue Striated & Chiseled | 12"x24"

Blue Linear | 12"x24" | Honed

 $<sup>\</sup>hbox{^*For more information visit www.emser.com. Always consult a professional for proper usage and installation.}$ 

The Metro series offers collections of limestone in a contemporary linear design, along with a variety of mosaics to complete the look of your space.

Gray 12"x24" | Honed

12"x24" | Polished

Gray Striated & Chiseled | 12"x24"

Hexagon 1" Mix on 12"x12" Mesh | Mixed Finish

Hexagon 2" Mix on 12"x12" Mesh | Mixed Finish

Lantern on 12"x12" Mesh Honed

Sustainability Attributes