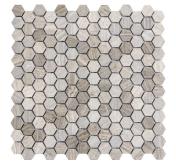

Hexagon 1" Mix on 12"x12" Mesh | Mixed Finish

Hexagon 2" Mix on 12"x12" Mesh | Mixed Finish

Lantern on 12"x12" Mesh Honed

Sustainability Attributes