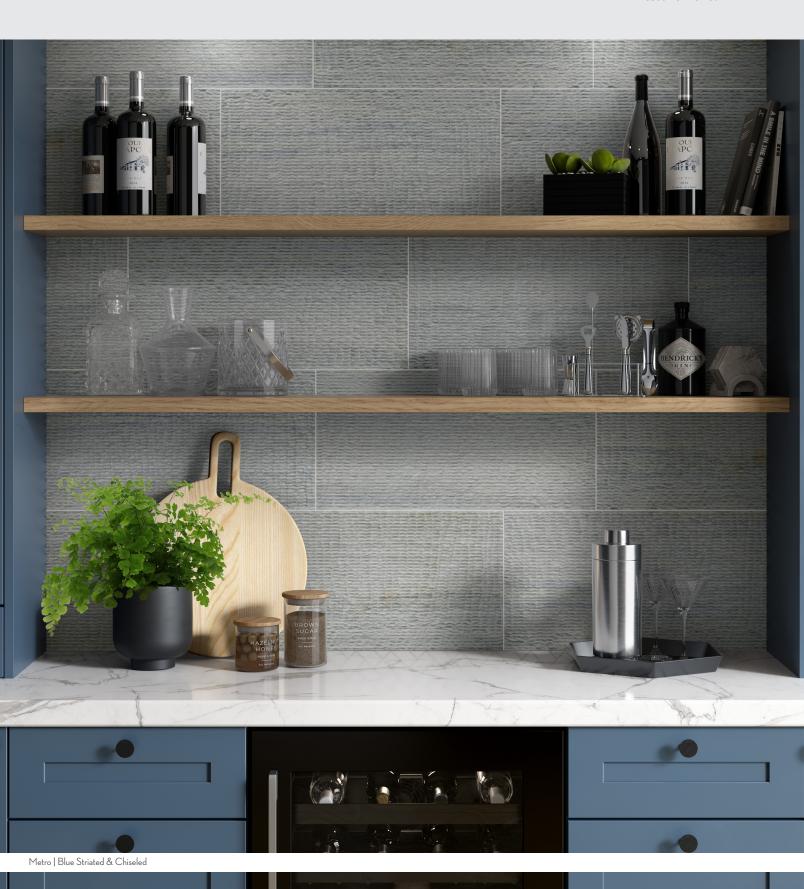

The Metro series offers collections of limestone in a contemporary linear design, along with a variety of mosaics to complete the look of your space.

The Metro series offers collections of limestone in a contemporary linear design, along with a variety of mosaics to complete the look of your space.

Blue | 12"x24" | **Honed** 

Blue Striated & Chiseled | 12"x24"

Blue Linear | 12"x24" | Honed

 $<sup>\</sup>hbox{^*For more information visit www.emser.com. Always consult a professional for proper usage and installation.}$ 