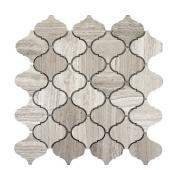

Hexagon 1" Mix on 12"x12" Mesh | Mixed Finish

Hexagon 2" Mix on 12"x12" Mesh | Mixed Finish

Lantern on 12"x12" Mesh Honed

Sustainability Attributes