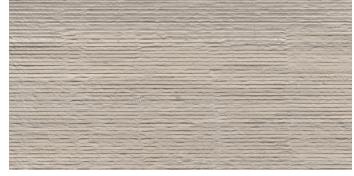

The Metro series offers collections of limestone in a contemporary linear design, along with a variety of mosaics to complete the look of your space.

Gray 12"x24" | Honed

12"x24" | Polished

Gray Striated & Chiseled | 12"x24"