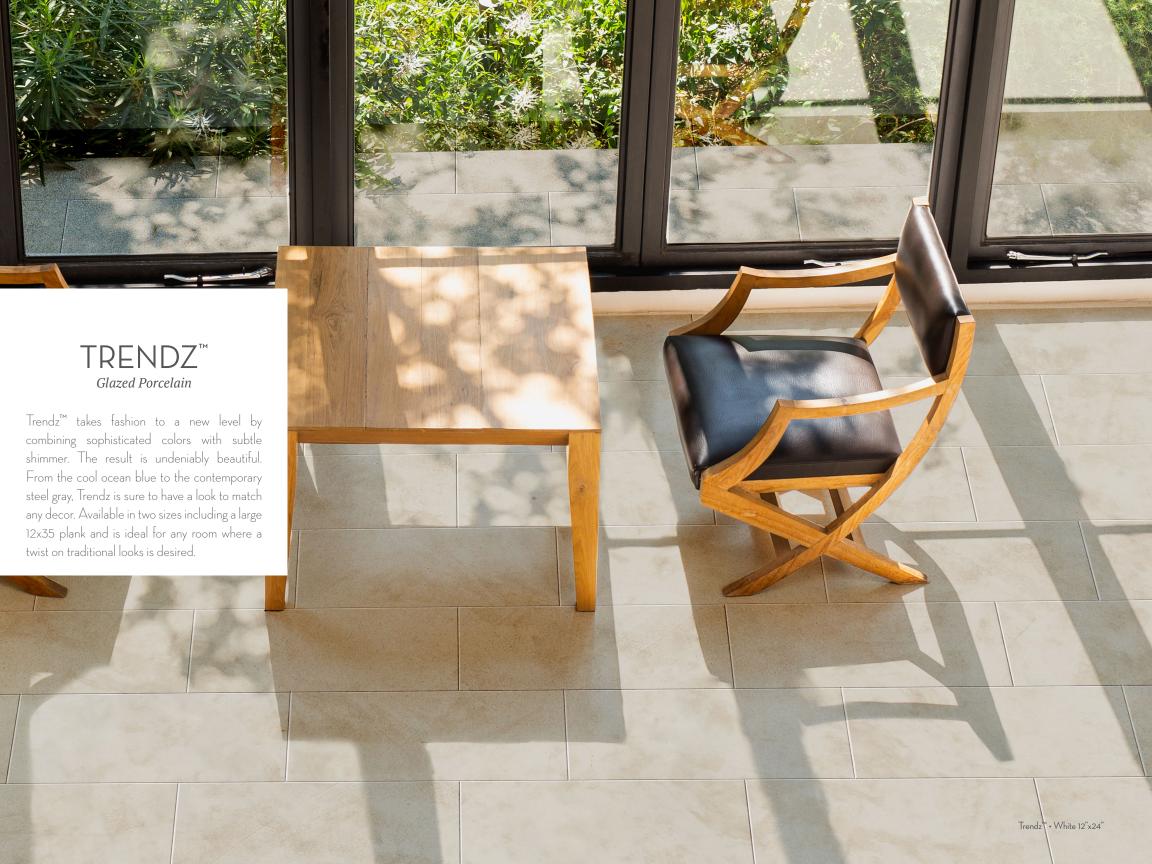

## 5 Colors | 2 Sizes



Edge: Rectified Finish: Matte No. of faces: 8 (12"x35") 32 (12"x24")



All Colors Available in Sizes 12"x35", 12"x24"

| Sizes & Trim Tile thickness could vary based on size. Larger format tiles will have a higher thickness. | Thickness                        | kness Technical Specifications |                                 |                              |                                |                             |                        |                             |                              |  |  |
|---------------------------------------------------------------------------------------------------------|----------------------------------|--------------------------------|---------------------------------|------------------------------|-----------------