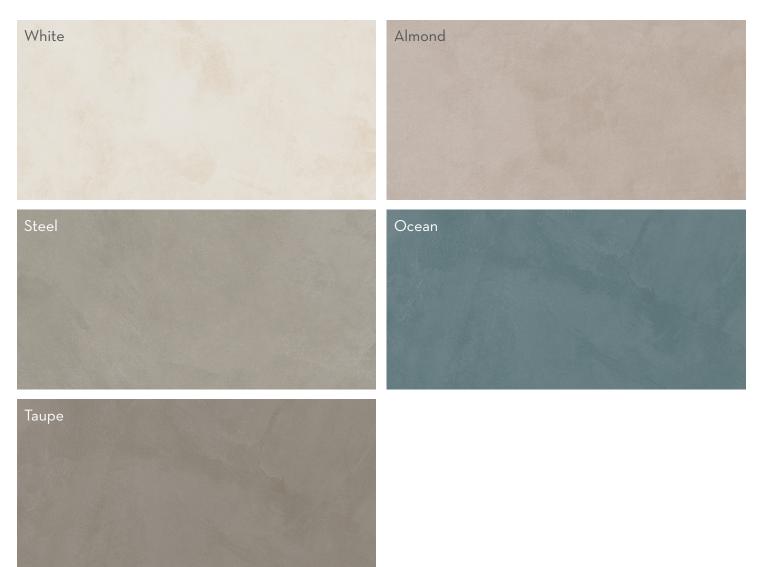

## 5 Colors | 2 Sizes

Edge: Rectified Finish: Matte No. of faces: 8 (12"x35") 32 (12"x24")

All Colors Available in Sizes 12"x35", 12"x24"

| Sizes & Trim Tile thickness could vary based on size. Larger format tiles will have a higher thickness. | Thickness                        | kness Technical Specifications |                                 |                              |                                |                             |                        |                             |                              |  |  |
|---------------------------------------------------------------------------------------------------------|----------------------------------|--------------------------------|---------------------------------|------------------------------|--------------------------------|-----------------------------|------------------------|-----------------------------|------------------------------|--|--|
|                                                                                                         | 12"x35" - 8mm<br>12"x24" - 9.5mm | Test<br>Method                 | Abrasion<br>Resistance<br>C1027 | Breaking<br>Strength<br>C648 | Chemical<br>Resistance<br>C650 | Water<br>Absorption<br>C373 | DCOF<br>ANSI<br>A137.1 | Scratch<br>Hardness<br>MOHS | Shade<br>Variation<br>Rating |  |  |
| 12"x35" 12"x24" 3"x12" 11.71"x35.53" 11,71"x35.50" Floor SBN                                            |                                  | Results                        | V                               | >350                         | Resistant                      | <0.50%                      | >0.60                  | 7                           | V2                           |  |  |