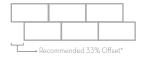

## STONE FUSION™

Glazed Porcelain

FLOOR / WALL

RESIDENTIAL

Gray

Product and Installation Details | ANSI A108.02 Section 4.3.8.2 - For running bond/brick joing patterns utilizing tiles (square or rectangular) where the side being offset is greater than 18" (nominal dimension), the running bond offset will be a maximum of 33% unless otherwise specified by the tile manufacturer. If an offset greater than 33% is specified, specifier and owner must approve mock-up and lippage.