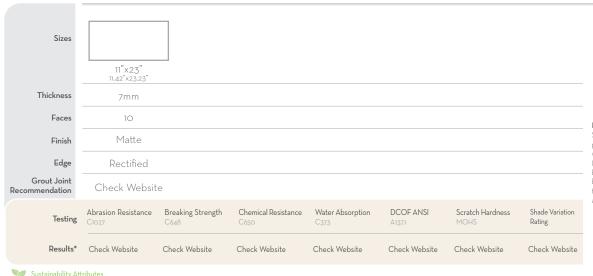

## STONE FUSION™

Glazed Porcelain

FLOOR / WALL

RESIDENTIAL

Gray

Product and Installation Details | ANSI A108.02 Section 4.3.8.2 - For running bond/brick joing patterns utilizing tiles (square or rectangular) where the side being offset is greater than 18" (nominal dimension), the running bond offset will be a maximum of 33% unless otherwise specified by the tile manufacturer. If an offset greater than 33% is specified, specifier and owner must approve mock-up and lippage.