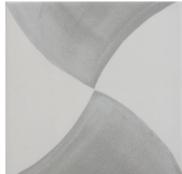

## **Enhance**<sup>™</sup> **Collection**

Riddler<sup>™</sup> is a captivating collection that blends two unique retro patterns with four modern colors. Perfect for adding a touch of vintage charm and modern flair to any space, Riddler offers a one-of-a-kind aesthetic that transforms floors and walls into statement pieces. Embrace the nostalgia and elevate your design with this eye-catching, versatile collection.

## RIDDL<u>ER</u>™

Glazed Porcelain

Gem Beige

Gem Gray

Gem Noir

Gem Sky

Tie Beige

Tie Gray