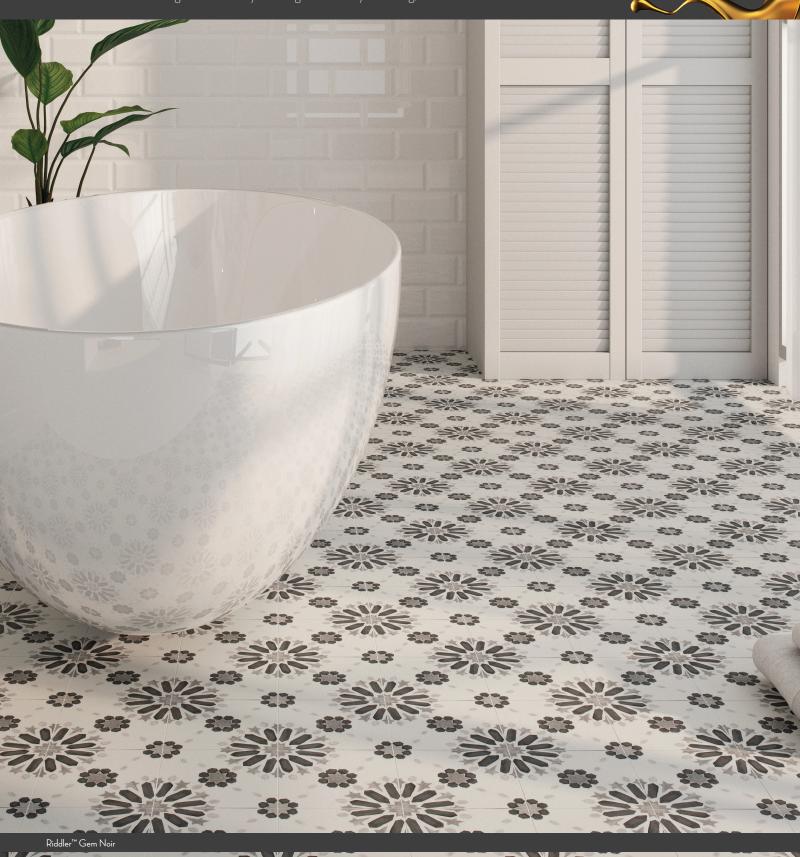

## **Enhance**<sup>™</sup> **Collection**

Riddler<sup>™</sup> is a captivating collection that blends two unique retro patterns with four modern colors. Perfect for adding a touch of vintage charm and modern flair to any space, Riddler offers a one-of-a-kind aesthetic that transforms floors and walls into statement pieces. Embrace the nostalgia and elevate your design with this eye-catching, versatile collection.

## RIDDL<u>ER</u>™

Glazed Porcelain

Gem Beige

Gem Gray

Gem Noir

Gem Sky

Tie Beige

Tie Gray