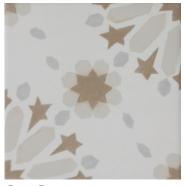

## **Enhance**<sup>™</sup> **Collection**

Riddler<sup>™</sup> is a captivating collection that blends two unique retro patterns with four modern colors. Perfect for adding a touch of vintage charm and modern flair to any space, Riddler offers a one-of-a-kind aesthetic that transforms floors and walls into statement pieces. Embrace the nostalgia and elevate your design with this eye-catching, versatile collection.

## RIDDL<u>ER</u>™

Glazed Porcelain

Gem Beige

Gem Gray

Gem Noir

Gem Sky

Tie Beige

Tie Gray