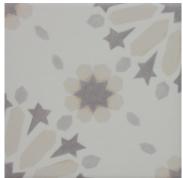

## **Enhance**<sup>™</sup> **Collection**

Riddler<sup>™</sup> is a captivating collection that blends two unique retro patterns with four modern colors. Perfect for adding a touch of vintage charm and modern flair to any space, Riddler offers a one-of-a-kind aesthetic that transforms floors and walls into statement pieces. Embrace the nostalgia and elevate your design with this eye-catching, versatile collection.

## RIDDL<u>ER</u>™

Glazed Porcelain

Gem Beige

Gem Gray

Gem Noir

Gem Sky

Tie Beige

Tie Gray