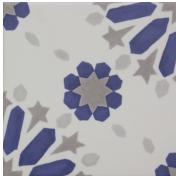

## **Enhance**<sup>™</sup> **Collection**

Riddler<sup>™</sup> is a captivating collection that blends two unique retro patterns with four modern colors. Perfect for adding a touch of vintage charm and modern flair to any space, Riddler offers a one-of-a-kind aesthetic that transforms floors and walls into statement pieces. Embrace the nostalgia and elevate your design with this eye-catching, versatile collection.

## RIDDL<u>ER</u>™

Glazed Porcelain

Gem Beige

Gem Gray

Gem Noir

Gem Sky

Tie Beige

Tie Gray