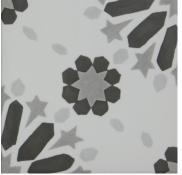

## **Enhance**<sup>™</sup> **Collection**

Riddler<sup>™</sup> is a captivating collection that blends two unique retro patterns with four modern colors. Perfect for adding a touch of vintage charm and modern flair to any space, Riddler offers a one-of-a-kind aesthetic that transforms floors and walls into statement pieces. Embrace the nostalgia and elevate your design with this eye-catching, versatile collection.

## RIDDL<u>ER</u>™

Glazed Porcelain

Gem Beige

Gem Gray

Gem Noir

Gem Sky

Tie Beige

Tie Gray