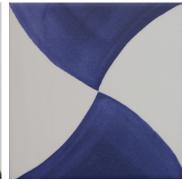

## RIDDL<u>ER</u>™

Glazed Porcelain

Gem Beige

Gem Gray

Gem Noir

Gem Sky

Tie Beige

Tie Gray