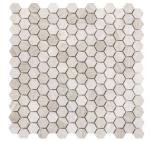

## METRO GRAY COLLECTION

OUTDOOR

12"x24" | Honed

Convex on 12"x12" Mesh Honed

Lantern on 12"x12" Mesh Honed

Hexagon 1" Mix on 12"x12" Mesh | **Mixed Finish** 

Marquise on 12"x12" Mesh Honed

RESIDENTIAL

COMMERCIAL

FLOOR / WALL

3D Linear on 12"x12" Mesh Honed

Hexagon 2" Mix on 12"x12" Mesh | **Mixed Finish** 

INDOOR

Chevron on 12"x12" Mesh Honed

Hexagon Large on 12"x12" Mesh | **Honed** 

\*For more information visit www.emser.com. Always consult a professional for proper usage and installation.

3D Linear on 12"x12" Mesh Honed

Geometric on 12"x12" Mesh Honed

Hexagon Wide on 12"x12" Mesh Honed

Chevron on 12"x12" Mesh Honed

Hexagon 1" Mix on 12"x12" Mesh Mixed Finish

Lantern on 12"x12" Mesh Honed

2"x2" on 12"x12" Mesh Honed

Convex on 12"x12" Mesh Honed

Hexagon 2" Mix on 12"x12" Mesh | Mixed Finish

Leaf on 9″x10″ Mesh Honed

2"x4" Bevel on 12"x12" Mesh Honed

Gem on 12"x12" Mesh Honed

Hexagon Large on 12"x12" Mesh | Honed

Linear on 12"x13" Mesh Honed