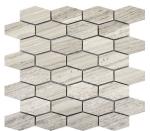

3D Linear on 12"x12" Mesh Honed

Geometric on 12"x12" Mesh Honed

Hexagon Wide on 12"x12" Mesh Honed

Chevron on 12"x12" Mesh Honed

Hexagon 1" Mix on 12"x12" Mesh Mixed Finish

Lantern on 12"x12" Mesh Honed

2"x2" on 12"x12" Mesh Honed

Convex on 12"x12" Mesh Honed

Hexagon 2" Mix on 12"x12" Mesh | Mixed Finish

Leaf on 9″x10″ Mesh Honed

2"x4" Bevel on 12"x12" Mesh Honed

Gem on 12"x12" Mesh Honed

Hexagon Large on 12"x12" Mesh | Honed

Linear on 12"x13" Mesh Honed