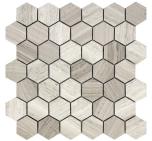

COMMERCIAL

FLOOR / WALL

3D Linear on 12"x12" Mesh Honed

Hexagon 2" Mix on 12"x12" Mesh | **Mixed Finish** 

INDOOR

Chevron on 12"x12" Mesh Honed

Hexagon Large on 12"x12" Mesh | **Honed** 

\*For more information visit www.emser.com. Always consult a professional for proper usage and installation.

Convex on 12"x12" Mesh Honed

Hexagon 2" Mix on 12"x12" Mesh | Mixed Finish

Leaf on 9″x10″ Mesh Honed

2"x4" Bevel on 12"x12" Mesh Honed

Gem on 12"x12" Mesh Honed

Hexagon Large on 12"x12" Mesh | Honed

Linear on 12"x13" Mesh Honed