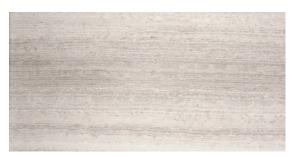

## METRO GRAY COLLECTION

OUTDOOR

12"x24" | Honed

Convex on 12"x12" Mesh Honed

Lantern on 12"x12" Mesh Honed

Hexagon 1" Mix on 12"x12" Mesh | **Mixed Finish** 

Marquise on 12"x12" Mesh Honed

RESIDENTIAL