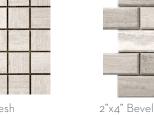

Convex on 12"x12" Mesh Honed

Hexagon 2" Mix on 12"x12" Mesh | Mixed Finish

Leaf on 9″x10″ Mesh Honed

2"x4" Bevel on 12"x12" Mesh Honed

Gem on 12"x12" Mesh Honed

Hexagon Large on 12"x12" Mesh | Honed

Linear on 12"x13" Mesh Honed