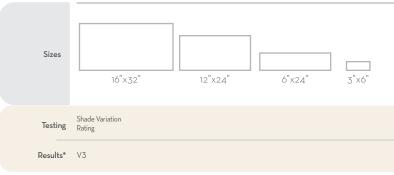

## 4 Sizes | 15 Mosaics

LARGE FORMAT

FLOOR / WALL

RESIDENTIAL

COMMERCIAL

INDOOR

OUTDOOR

16"x32", 12"x24", 6"x24", 3"x6" | Honed