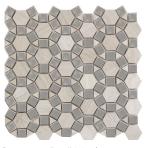

3D Linear on 12"x12" Mesh Honed

Geometric on 12"x12" Mesh Honed

Hexagon Wide on 12"x12" Mesh Honed

Chevron on 12"x12" Mesh Honed

Hexagon 1" Mix on 12"x12" Mesh Mixed Finish

Lantern on 12"x12" Mesh Honed

2"x2" on 12"x12" Mesh Honed

Convex on 12"x12" Mesh Honed

Hexagon 2" Mix on 12"x12" Mesh | Mixed Finish

Leaf on 9″x10″ Mesh Honed

2"x4" Bevel on 12"x12" Mesh Honed

Gem on 12"x12" Mesh Honed

Hexagon Large on 12"x12" Mesh | Honed

Linear on 12"x13" Mesh Honed