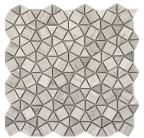

Convex on 12"x12" Mesh Honed

Hexagon 2" Mix on 12"x12" Mesh | Mixed Finish

Leaf on 9″x10″ Mesh Honed

2"x4" Bevel on 12"x12" Mesh Honed

Gem on 12"x12" Mesh Honed

Hexagon Large on 12"x12" Mesh | Honed

Linear on 12"x13" Mesh Honed