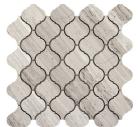

Convex on 12"x12" Mesh Honed

Hexagon 2" Mix on 12"x12" Mesh | Mixed Finish

Leaf on 9″x10″ Mesh Honed

2"x4" Bevel on 12"x12" Mesh Honed

Gem on 12"x12" Mesh Honed

Hexagon Large on 12"x12" Mesh | Honed

Linear on 12"x13" Mesh Honed