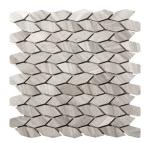

## METRO GRAY COLLECTION

OUTDOOR

12"x24" | Honed

Convex on 12"x12" Mesh Honed

Lantern on 12"x12" Mesh Honed

Hexagon 1" Mix on 12"x12" Mesh | **Mixed Finish** 

Marquise on 12"x12" Mesh Honed

RESIDENTIAL

COMMERCIAL

FLOOR / WALL

3D Linear on 12"x12" Mesh Honed

Hexagon 2" Mix on 12"x12" Mesh | **Mixed Finish** 

INDOOR

Chevron on 12"x12" Mesh Honed

Hexagon Large on 12"x12" Mesh | **Honed** 

\*For more information visit www.emser.com. Always consult a professional for proper usage and installation.

3D Linear on 12"x12" Mesh Honed

Geometric on 12"x12" Mesh Honed

Hexagon Wide on 12"x12" Mesh Honed

Chevron on 12"x12" Mesh Honed

Hexagon 1" Mix on 12"x12" Mesh Mixed Finish

Lantern on 12"x12" Mesh Honed

2"x2" on 12"x12" Mesh Honed

Convex on 12"x12" Mesh Honed

Hexagon 2" Mix on 12"x12" Mesh | Mixed Finish

Leaf on 9″x10″ Mesh Honed

2"x4" Bevel on 12"x12" Mesh Honed

Gem on 12"x12" Mesh Honed

Hexagon Large on 12"x12" Mesh | Honed

Linear on 12"x13" Mesh Honed