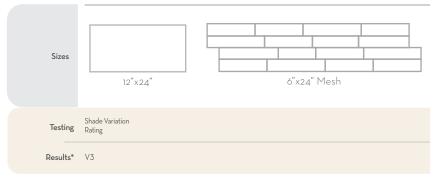

## 4 Sizes | 15 Mosaics

LARGE FORMAT

FLOOR / WALL

RESIDENTIAL

COMMERCIAL

INDOOR

OUTDOOR

16"x32", 12"x24", 6"x24", 3"x6" | Honed