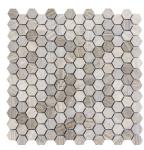

COMMERCIAL

FLOOR / WALL

3D Linear on 12"x12" Mesh Honed

Hexagon 2" Mix on 12"x12" Mesh | **Mixed Finish** 

INDOOR

Chevron on 12"x12" Mesh Honed

Hexagon Large on 12"x12" Mesh | **Honed** 

\*For more information visit www.emser.com. Always consult a professional for proper usage and installation.

3D Linear on 12"x12" Mesh Honed

Geometric on 12"x12" Mesh Honed

Hexagon Wide on 12"x12" Mesh Honed

Chevron on 12"x12" Mesh Honed

Hexagon 1" Mix on 12"x12" Mesh Mixed Finish

Lantern on 12"x12" Mesh Honed

2"x2" on 12"x12" Mesh Honed

Convex on 12"x12" Mesh Honed

Hexagon 2" Mix on 12"x12" Mesh | Mixed Finish

Leaf on 9″x10″ Mesh Honed

2"x4" Bevel on 12"x12" Mesh Honed

Gem on 12"x12" Mesh Honed

Hexagon Large on 12"x12" Mesh | Honed

Linear on 12"x13" Mesh Honed