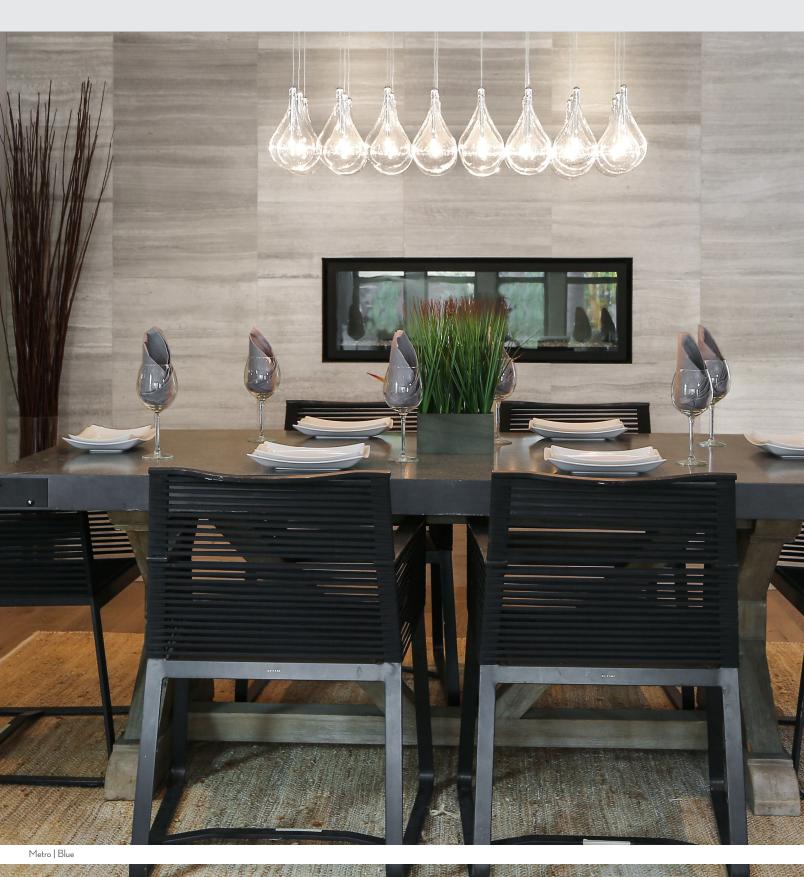

The Metro series offers collections of limestone in a contemporary linear design, along with a variety of mosaics to complete the look of your space.

OUTDOOR

INDOOR

COMMERCIAL

Blue Striated & Chiseled | 12"x24"

FLOOR / WALL

Blue | 12"x24" | Honed

Blue Linear | 12"x24" | Honed

3D on 6"x24" Mesh | Honed

Splitface on 6"x24" Mesh

\*For more information visit www.emser.com. Always consult a professional for proper usage and installation.