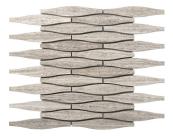

## METRO GRAY COLLECTION

OUTDOOR

12"x24" | Honed

Convex on 12"x12" Mesh Honed

Lantern on 12"x12" Mesh Honed

Hexagon 1" Mix on 12"x12" Mesh | **Mixed Finish** 

Marquise on 12"x12" Mesh Honed

RESIDENTIAL

COMMERCIAL

FLOOR / WALL

3D Linear on 12"x12" Mesh Honed

Hexagon 2" Mix on 12"x12" Mesh | **Mixed Finish** 

INDOOR

Chevron on 12"x12" Mesh Honed

Hexagon Large on 12"x12" Mesh | **Honed** 

\*For more information visit www.emser.com. Always consult a professional for proper usage and installation.

3D Linear on 12"x12" Mesh Honed

Geometric on 12"x12" Mesh Honed

Hexagon Wide on 12"x12" Mesh Honed

Chevron on 12"x12" Mesh Honed

Hexagon 1" Mix on 12"x12" Mesh Mixed Finish

Lantern on 12"x12" Mesh Honed

2"x2" on 12"x12" Mesh Honed

Convex on 12"x12" Mesh Honed

Hexagon 2" Mix on 12"x12" Mesh | Mixed Finish

Leaf on 9″x10″ Mesh Honed

2"x4" Bevel on 12"x12" Mesh Honed

Gem on 12"x12" Mesh Honed

Hexagon Large on 12"x12" Mesh | Honed

Linear on 12"x13" Mesh Honed