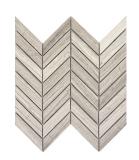

COMMERCIAL

FLOOR / WALL

3D Linear on 12"x12" Mesh Honed

Hexagon 2" Mix on 12"x12" Mesh | **Mixed Finish** 

INDOOR

Chevron on 12"x12" Mesh Honed

Hexagon Large on 12"x12" Mesh | **Honed** 

\*For more information visit www.emser.com. Always consult a professional for proper usage and installation.

3D Linear on 12"x12" Mesh Honed

Geometric on 12"x12" Mesh Honed

Hexagon Wide on 12"x12" Mesh Honed

Chevron on 12"x12" Mesh Honed

Hexagon 1" Mix on 12"x12" Mesh Mixed Finish

Lantern on 12"x12" Mesh Honed

2"x2" on 12"x12" Mesh Honed

Convex on 12"x12" Mesh Honed

Hexagon 2" Mix on 12"x12" Mesh | Mixed Finish

Leaf on 9″x10″ Mesh Honed

2"x4" Bevel on 12"x12" Mesh Honed

Gem on 12"x12" Mesh Honed

Hexagon Large on 12"x12" Mesh | Honed

Linear on 12"x13" Mesh Honed