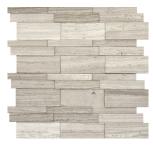

COMMERCIAL

FLOOR / WALL

3D Linear on 12"x12" Mesh Honed

Hexagon 2" Mix on 12"x12" Mesh | **Mixed Finish** 

INDOOR

Chevron on 12"x12" Mesh Honed

Hexagon Large on 12"x12" Mesh | **Honed** 

\*For more information visit www.emser.com. Always consult a professional for proper usage and installation.

3D Linear on 12"x12" Mesh Honed

Geometric on 12"x12" Mesh Honed

Hexagon Wide on 12"x12" Mesh Honed

Chevron on 12"x12" Mesh Honed

Hexagon 1" Mix on 12"x12" Mesh Mixed Finish

Lantern on 12"x12" Mesh Honed

2"x2" on 12"x12" Mesh Honed