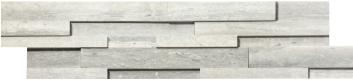

FLOOR / WALL

Blue | 12"x24" | Honed

Blue Linear | 12"x24" | Honed

3D on 6"x24" Mesh | Honed

Splitface on 6"x24" Mesh

\*For more information visit www.emser.com. Always consult a professional for proper usage and installation.