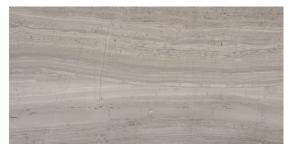

The Metro series offers collections of limestone in a contemporary linear design, along with a variety of mosaics to complete the look of your space.





OUTDOOR

INDOOR





COMMERCIAL

Blue Striated & Chiseled | 12"x24"

FLOOR / WALL

Blue | 12"x24" | Honed



Blue Linear | 12"x24" | Honed



3D on 6"x24" Mesh | Honed



Splitface on 6"x24" Mesh



\*For more information visit www.emser.com. Always consult a professional for proper usage and installation.

## METRO GRAY COLLECTION

OUTDOOR



12"x24" | Honed



Convex on 12"x12" Mesh Honed



Lantern on 12"x12" Mesh Honed



Hexagon 1" Mix on 12"x12" Mesh | **Mixed Finish** 



Marquise on 12"x12" Mesh Honed



RESIDENTIAL

COMMERCIAL

FLOOR / WALL

3D Linear on 12"x12" Mesh Honed



Hexagon 2" Mix on 12"x12" Mesh | **Mixed Finish** 



INDOOR

Chevron on 12"x12" Mesh Honed



Hexagon Large on 12"x12" Mesh | **Honed** 





\*For more information visit www.emser.com. Always consult a professional for proper usage and installation.

## METRO CREAM COLLECTION

## 4 Sizes | 15 Mosaics

LARGE FORMAT

FLOOR / WALL

RESIDENTIAL

COMMERCIAL

INDOOR

OUTDOOR



16"x32", 12"x24", 6"x24", 3"x6" | Honed



3D Linear on 12"x12" Mesh Honed



Geometric on 12"x12" Mesh Honed



Hexagon Wide on 12"x12" Mesh Honed



Chevron on 12"x12" Mesh