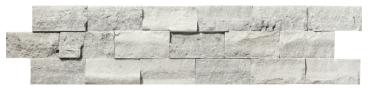

## METRO GRAY COLLECTION

OUTDOOR

12"x24" | Honed

Convex on 12"x12" Mesh Honed

Lantern on 12"x12" Mesh Honed

Hexagon 1" Mix on 12"x12" Mesh | **Mixed Finish** 

Marquise on 12"x12" Mesh Honed

RESIDENTIAL

COMMERCIAL

FLOOR / WALL

3D Linear on 12"x12" Mesh Honed

Hexagon 2" Mix on 12"x12" Mesh | **Mixed Finish** 

INDOOR

Chevron on 12"x12" Mesh Honed

Hexagon Large on 12"x12" Mesh | **Honed** 

\*For more information visit www.emser.com. Always consult a professional for proper usage and installation.