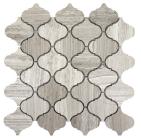

## METRO GRAY COLLECTION

OUTDOOR

12"x24" | Honed

Convex on 12"x12" Mesh Honed

Lantern on 12"x12" Mesh Honed

Hexagon 1" Mix on 12"x12" Mesh | **Mixed Finish** 

Marquise on 12"x12" Mesh Honed

RESIDENTIAL

3D Linear on 12"x12" Mesh Honed

Geometric on 12"x12" Mesh Honed

Hexagon Wide on 12"x12" Mesh Honed

Chevron on 12"x12" Mesh Honed

Hexagon 1" Mix on 12"x12" Mesh Mixed Finish

Lantern on 12"x12" Mesh Honed

2"x2" on 12"x12" Mesh Honed

Convex on 12"x12" Mesh Honed

Hexagon 2" Mix on 12"x12" Mesh | Mixed Finish

Leaf on 9″x10″ Mesh Honed

2"x4" Bevel on 12"x12" Mesh Honed

Gem on 12"x12" Mesh Honed

Hexagon Large on 12"x12" Mesh | Honed

Linear on 12"x13" Mesh Honed