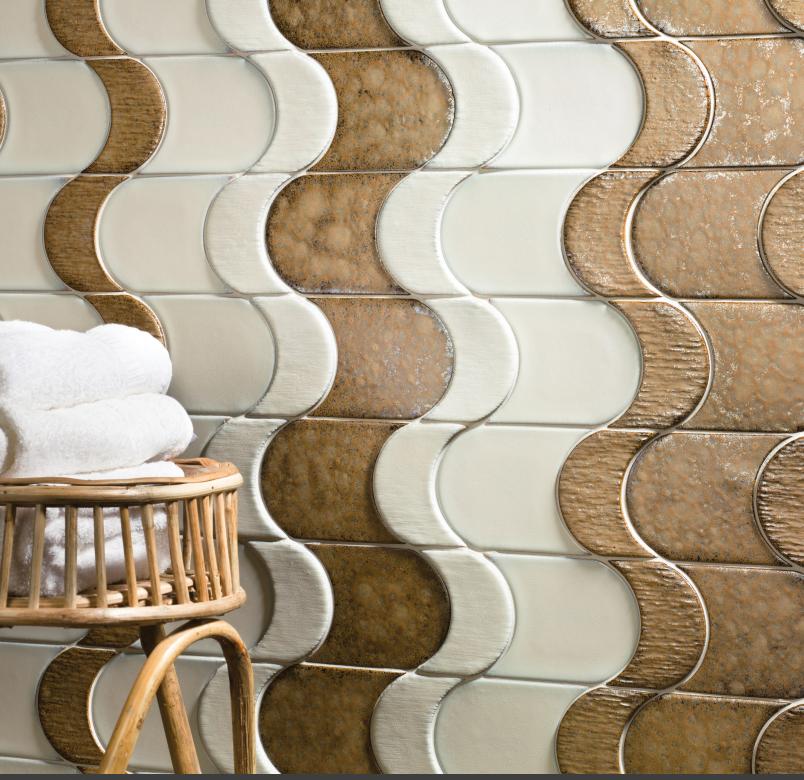

## **Enhance<sup>™</sup>** Collection

Martel is an enchanting collection of handmade scallop tiles where their graceful curves evoke the gentle undulations of the natural world. Each handmade tile is truly unique, ensuring no two pieces will be alike, and reflects the artisan's individual touch and attention to detail. The four earth inspired tones bring a sense of warmth and serenity to any space. Available in two sizes, Martel offers a versatile range of design possibilities, ensuring endless creative potential for any space.