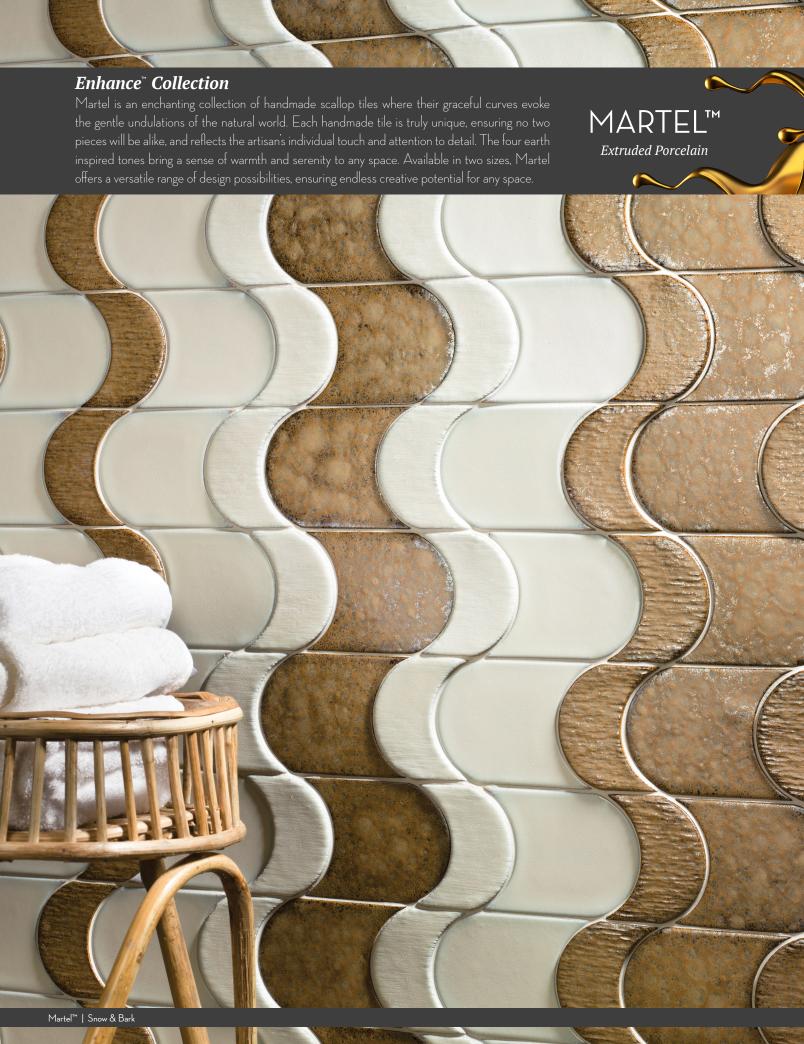

## Enhance<sup>™</sup> Collection

Martel is an enchanting collection of handmade scallop tiles where their graceful curves evoke the gentle undulations of the natural world. Each handmade tile is truly unique, ensuring no two pieces will be alike, and reflects the artisan's individual touch and attention to detail. The four earth inspired tones bring a sense of warmth and serenity to any space. Available in two sizes, Martel offers a versatile range of design possibilities, ensuring endless creative potential for any space.

MARTEL™

Extruded Porcelain