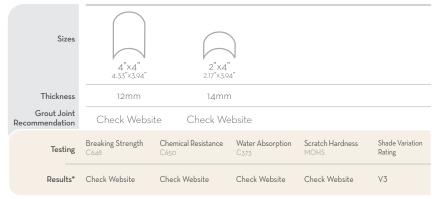

MARTEL™ 4 Colors | 2 Sizes

Enhance™

RESIDENTAL

COMMERCIAL

INDOOR

OUTDOOR

2x4 and 4x4 not recommended to install together on floor due to slight difference in thickness.

Scan QR Code for more product details.