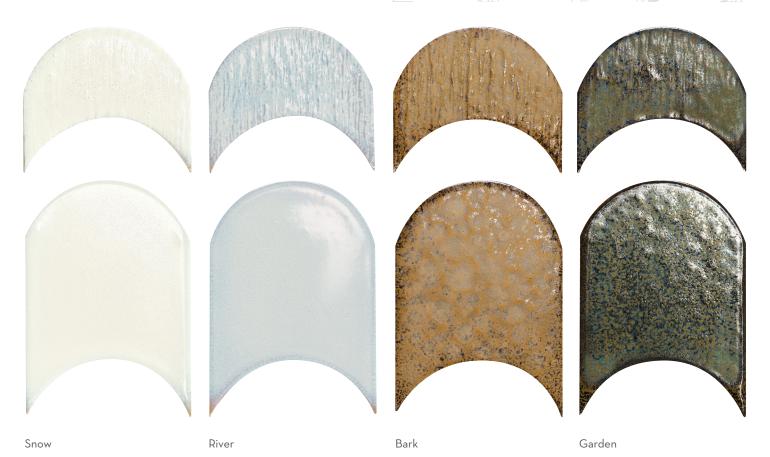

MARTEL™ 4 Colors | 2 Sizes

Enhance™

RESIDENTAL

COMMERCIAL

INDOOR

OUTDOOR

2x4 and 4x4 not recommended to install together on floor due to slight difference in thickness.

Scan QR Code for more product details.

## Enhance<sup>™</sup> Collection

Martel is an enchanting collection of handmade scallop tiles where their graceful curves evoke the gentle undulations of the natural world. Each handmade tile is truly unique, ensuring no two pieces will be alike, and reflects the artisan's individual touch and attention to detail. The four earth inspired tones bring a sense of warmth and serenity to any space. Available in two sizes, Martel offers a versatile range of design possibilities, ensuring endless creative potential for any space.