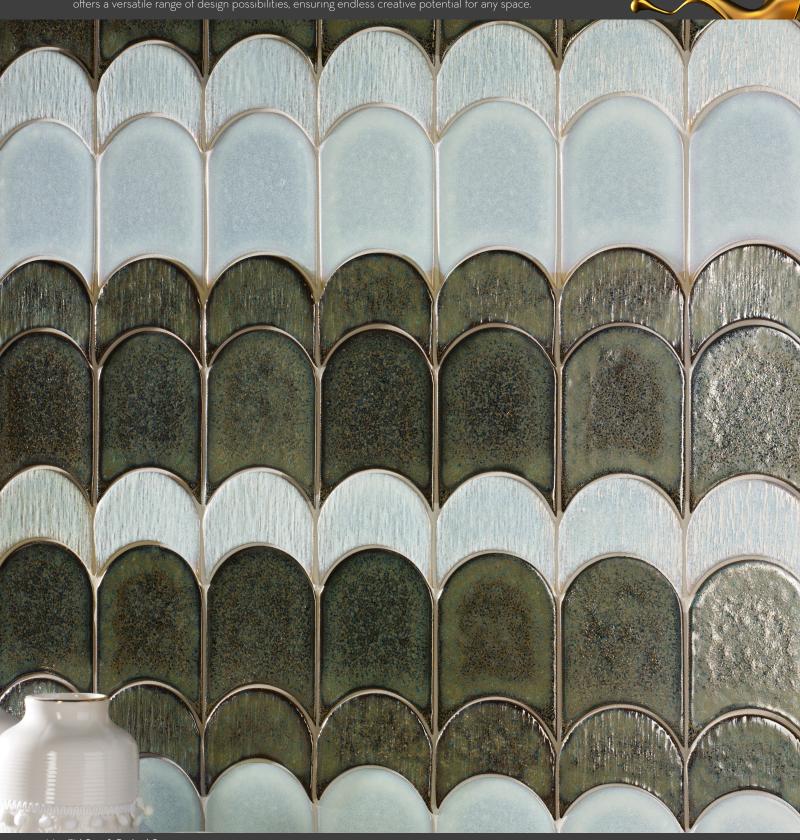

## Enhance<sup>™</sup> Collection

Martel is an enchanting collection of handmade scallop tiles where their graceful curves evoke the gentle undulations of the natural world. Each handmade tile is truly unique, ensuring no two pieces will be alike, and reflects the artisan's individual touch and attention to detail. The four earth inspired tones bring a sense of warmth and serenity to any space. Available in two sizes, Martel offers a versatile range of design possibilities, ensuring endless creative potential for any space.

## MARTEL™ | PATTERNS