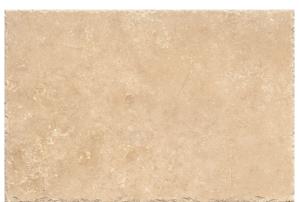

OUTDOOR

INDOOR

FLOOR / WALL

RESIDENTIAL

Presidio (Limestone)

Pendio (Travertine)

Versailles Set Available in all Presidio, Silver and Shell. Sizes Include: 16x24 1 pc 8x16 1 pc 16x16 2 pcs 8x8 2 pcs

\*For more information visit www.emser.com. Always consult a professional for proper usage and installation.