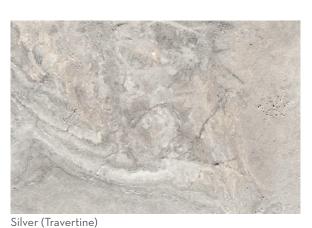

OUTDOOR

INDOOR

FLOOR / WALL

RESIDENTIAL

Presidio (Limestone)

Pendio (Travertine)

Versailles Set Available in all Presidio, Silver and Shell. Sizes Include: 16x24 1 pc 8x16 1 pc 16x16 2 pcs 8x8 2 pcs

\*For more information visit www.emser.com. Always consult a professional for proper usage and installation.