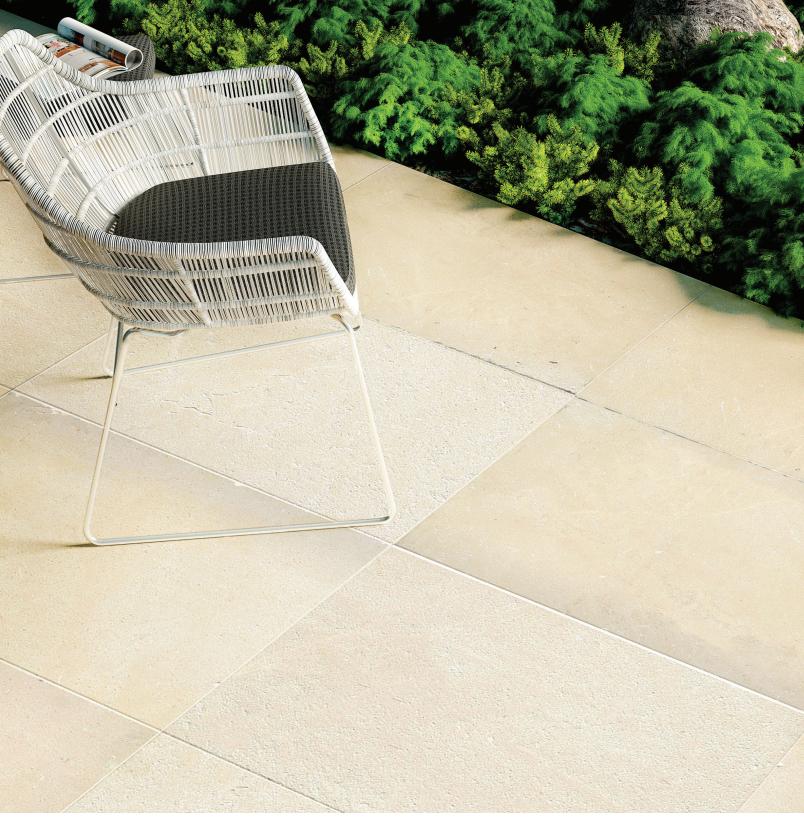

Extra in every way, Extero<sup>™</sup> natural stone pavers are perfect for outdoor spaces that seek the ideal finishing touch. Whether you are looking for the subtle beauty of limestone or the earthy look of travertine, Extero has you covered. Available as stand-alone tiles or as a Versailles pattern set.

OUTDOOR

INDOOR

FLOOR / WALL

RESIDENTIAL

Presidio (Limestone)

Pendio (Travertine)

Versailles Set Available in all Presidio, Silver and Shell. Sizes Include: 16x24 1 pc 8x16 1 pc 16x16 2 pcs 8x8 2 pcs

\*For more information visit www.emser.com. Always consult a professional for proper usage and installation.