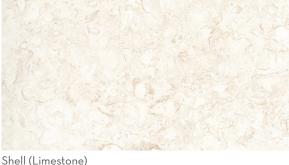

Extra in every way, Extero<sup>™</sup> natural stone pavers are perfect for outdoor spaces that seek the ideal finishing touch. Whether you are looking for the subtle beauty of limestone or the earthy look of travertine, Extero has you covered. Available as stand-alone tiles or as a Versailles pattern set.

OUTDOOR

INDOOR

FLOOR / WALL

RESIDENTIAL

Presidio (Limestone)

Pendio (Travertine)

Versailles Set Available in all Presidio, Silver and Shell. Sizes Include: 16x24 1 pc 8x16 1 pc 16x16 2 pcs 8x8 2 pcs

\*For more information visit www.emser.com. Always consult a professional for proper usage and installation.