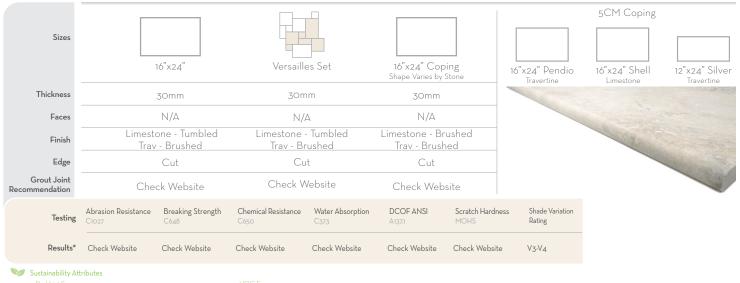

OUTDOOR

INDOOR

FLOOR / WALL

RESIDENTIAL

Presidio (Limestone)

Pendio (Travertine)

Versailles Set Available in all Presidio, Silver and Shell. Sizes Include: 16x24 1 pc 8x16 1 pc 16x16 2 pcs 8x8 2 pcs

\*For more information visit www.emser.com. Always consult a professional for proper usage and installation.